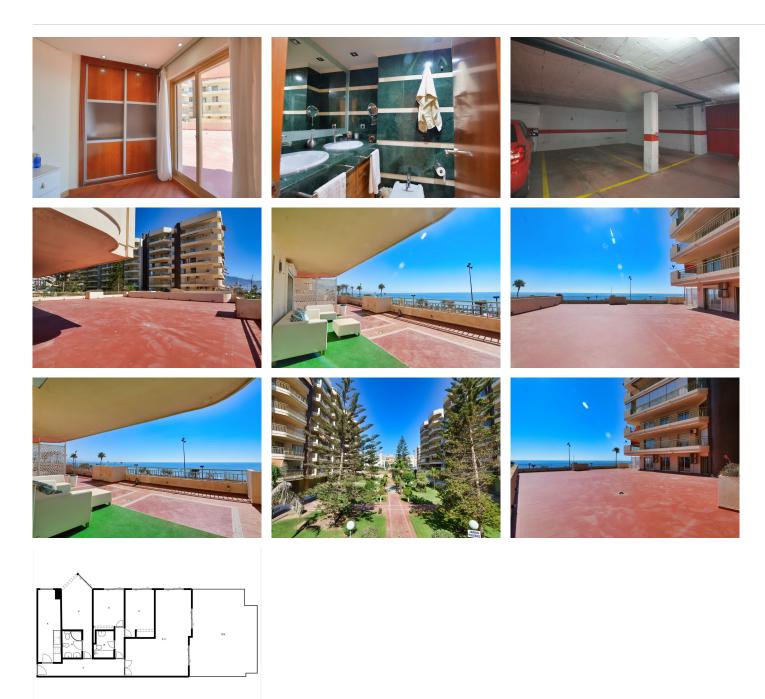

Welcome to your new home in the exclusive Parque Doña Sofía development! This beachfront apartment offers you an unrivalled living experience with its stunning sea views from every corner. With a total area of ??454 square metres, including a spectacular 290-metre terrace, you can enjoy the sun and the sea like never before. The 130-square-metre usable space is distributed in a spacious entrance hall, a separate kitchen, and three generous bedrooms with fitted wardrobes and direct access to the terrace.

The master bedroom has an en-suite bathroom, and there is a second bathroom for added convenience. The property, which has been fully renovated, has electric shutters and is suitable for people with reduced mobility. In addition, it has electric heating, air conditioning, and a parking space included in the price. The complex offers 24-hour security, a doorman, and beautiful garden areas. With a tourist license and demonstrable profitability, this home is a perfect investment. Don't miss out on this unique opportunity!