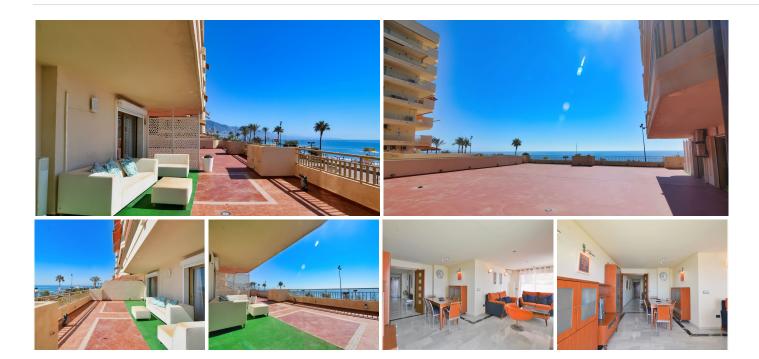

Welcome to your new home in the exclusive Parque Doña Sofía development! This beachfront apartment offers you an unrivalled living experience with its stunning sea views from every corner. With a total area of ??454 square metres, including a spectacular 290-metre terrace, you can enjoy the sun and the sea like never before. The 130-square-metre usable space is distributed in a spacious entrance hall, a separate kitchen, and three generous bedrooms with fitted wardrobes and direct access to the terrace.

The master bedroom has an en-suite bathroom, and there is a second bathroom for added convenience. The property, which has been fully renovated, has electric shutters and is suitable for people with reduced mobility. In addition, it has electric heating, air conditioning, and a parking space included in the price. The complex offers 24-hour security, a doorman, and beautiful garden areas. With a tourist license and demonstrable profitability, this home is a perfect investment. Don't miss out on this unique opportunity!