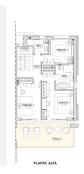

On the first level there are 3 bedrooms with two bathrooms: Master bedroom with ensuite bathroom has a private access to the terrace that enjoys the panoramic country and mountain view, second bedroom also has a private access to the terrace and enjoys the same view as masters and shares a bathroom with the third bedroom.