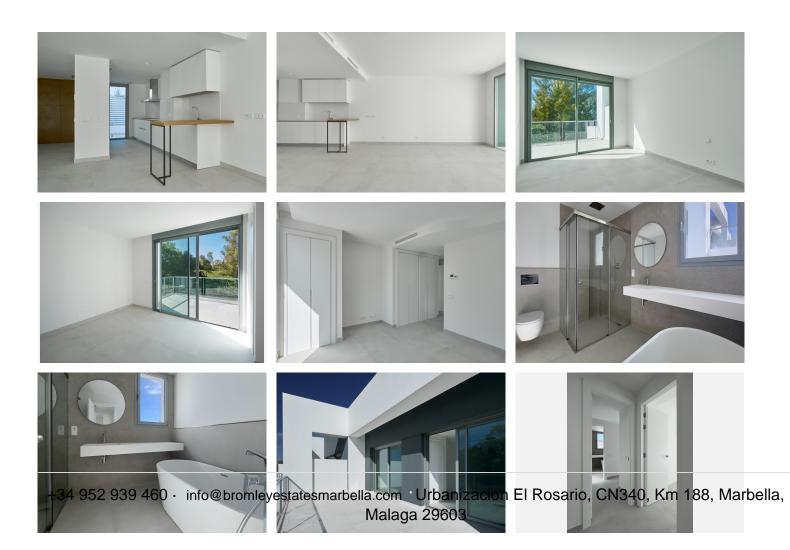

South facing 3 Bedroom semi-detached villa with possibility to add the 4th bedroom in the basement has 3 levels plus the roof top terrace.

Entering the property there is an entrance hall with a closet and guest toilet, an open plan kitchen with a spacious living room that leads you to the terrace and the garden of the property.

On the first level there are 3 bedrooms with two bathrooms: Master bedroom with ensuite bathroom has a private access to the terrace that enjoys the panoramic country and mountain view, second bedroom also has a private access to the terrace and enjoys the same view as masters and shares a bathroom with the third bedroom.