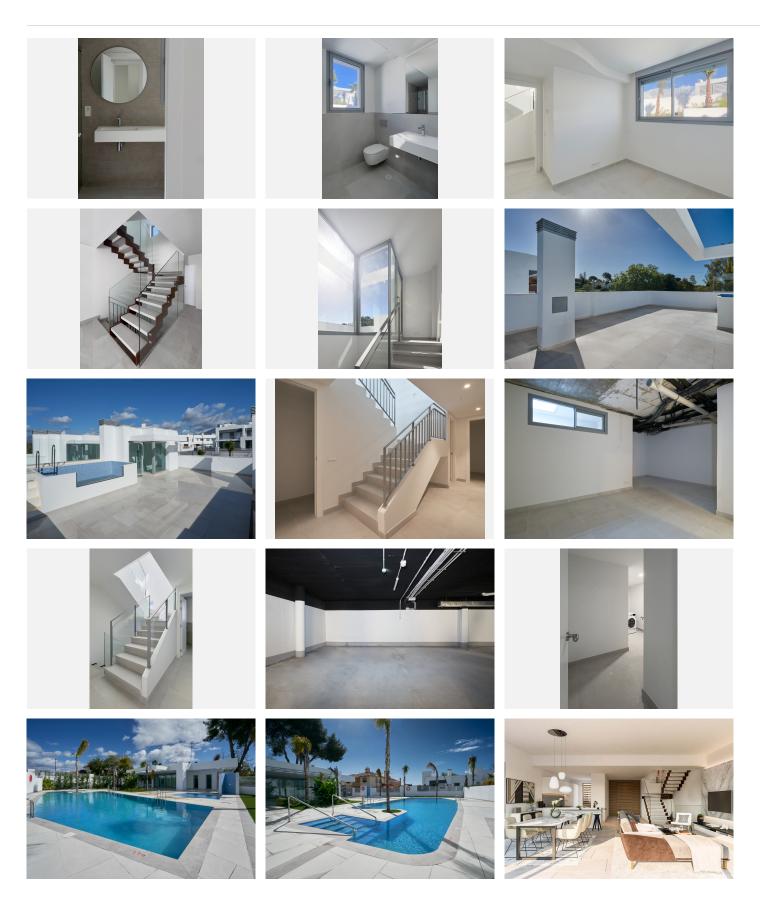

The rooftop terrace offers spectacular 360 degree view and has its own swimming pool and a preinstallation for the BBQ.

+34 952 939 460 · info@bromleyestatesmarbella.com Urbanizacion El Rosario, CN340, Km 188, Marbella, Malaga 29603

## BROMLEY ESTATES Marbella

The basement has a big room and needs to be finished by the new owner where the new owner just needs to use the imagination what to do: additional bedroom can be done as well as a cinema/gaming room with a wine cellar. There is a laundry room, a storage room and a room where bathroom can be made.

The property has a garage for two cars.

This new complex of 23 semi-detached villas in a contemporary style designed by the prestigious Gonzalez & Jacobson architecture studio, using the highest quality standards. The urbanisation has great location, privileged views and respect for the environment. Only 5. minutes walk to San Pedro Center and 25 minutes was to the beach.

Common areas with swimming pool for children and adults, Co-Living area with work and relaxation areas.

Designed by Rodolfo Jacobson's architecture studio, one of the most prestigious on the Costa del Sol, and with the collaboration of top-level suppliers such as Gunni & Trentino, APPLE or NEFF.