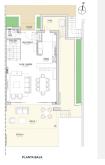

South facing 3 Bedroom semi-detached villa with possibility to add the 4th bedroom in the basement has 3 levels plus the roof top terrace.

Entering the property there is an entrance hall with a closet and guest toilet, an open plan kitchen with a spacious living room that leads you to the terrace and the garden of the property.