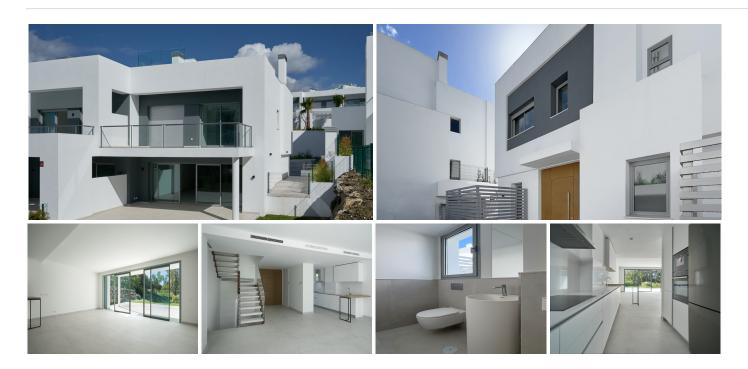

South facing 3 Bedroom semi-detached villa with possibility to add the 4th bedroom in the basement has 3 levels plus the roof top terrace.

Entering the property there is an entrance hall with a closet and guest toilet, an open plan kitchen with a spacious living room that leads you to the terrace and the garden of the property.

On the first level there are 3 bedrooms with two bathrooms: Master bedroom with ensuite bathroom has a private access to the terrace that enjoys the panoramic country and mountain view, second bedroom also has a private access to the terrace and enjoys the same view as masters and shares a bathroom with the third bedroom.

The property has a garage for two cars.

This new complex of 23 semi-detached villas in a contemporary style designed by the prestigious Gonzalez & Jacobson architecture studio, using the highest quality standards. The urbanisation has great location, privileged views and respect for the environment. Only 5. minutes walk to San Pedro Center and 25 minutes was to the beach.