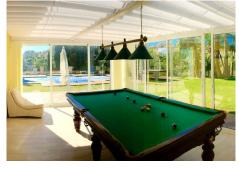

The house consists of a large hall that opens to a large living room; It also has 6 bedrooms and 5 bathrooms; All rooms open to the outside with clear views and large porches currently closed with windows; The building is currently not in a correct state of conservation needs some reform.