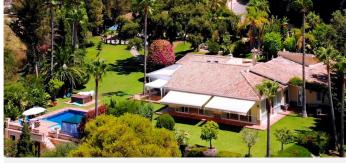

Unique investment opportunity! Single storey house located on a large plot in Elvira with sea and golf views

Unique investment opportunity! The house is on one level and has a large garden with a heated pool and its own well. The well has a filter and a 12 m3 underground tank. The house also features a pond with plants, a waterfall, a fountain, underwater lighting and a 10-zone irrigation system. In addition to buildings such as a garage, a workshop and an independent service house with bathroom and kitchen.

The house consists of a large hall that opens to a large living room; It also has 6 bedrooms and 5 bathrooms; All rooms open to the outside with clear views and large porches currently closed with windows; The building is currently not in a correct state of conservation needs some reform.