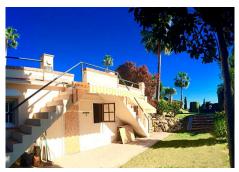

The house consists of a large hall that opens to a large living room; It also has 6 bedrooms and 5 bathrooms; All rooms open to the outside with clear views and large porches currently closed with windows; The building is currently not in a correct state of conservation needs some reform.

Plot: 5,250m2; Buildability: 20% Chalet: 460m2 built, garage: 170m2, service house: 40m2, workshop: 20m2. In total 690m2.

Great opportunity to develop a large plot in Elvira with sea and golf views.

+34 952 939 460 · info@bromleyestatesmarbella.com Urbanizacion El Rosario, CN340, Km 188, Marbella, Malaga 29603