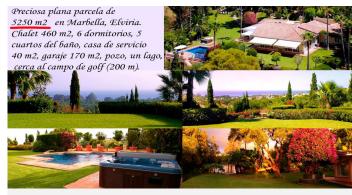

#### HOUSE 6 BEDROOMS 5 BATHROOMS IN ELVIRIA

Elviria

REF# BEMR4687141 €3,600,000

| BEDS | BATHS | BUILT  | PLOT                |
|------|-------|--------|---------------------|
| 6    | 5     | 690 m² | 5250 m <sup>2</sup> |

Unique investment opportunity! Single storey house located on a large plot in Elvira with sea and golf views

Unique investment opportunity! The house is on one level and has a large garden with a heated pool and its own well. The well has a filter and a 12 m3 underground tank. The house also features a pond with plants, a waterfall, a fountain, underwater lighting and a 10-zone irrigation system. In addition to buildings such as a garage, a workshop and an independent service house with bathroom and kitchen.

Plot: 5,250m2; Buildability: 20% Chalet: 460m2 built, garage: 170m2, service house: 40m2, workshop: 20m2. In total 690m2.

Great opportunity to develop a large plot in Elvira with sea and golf views.

+34 952 939 460 · info@bromleyestatesmarbella.com Urbanizacion El Rosario, CN340, Km 188, Marbella, Malaga 29603