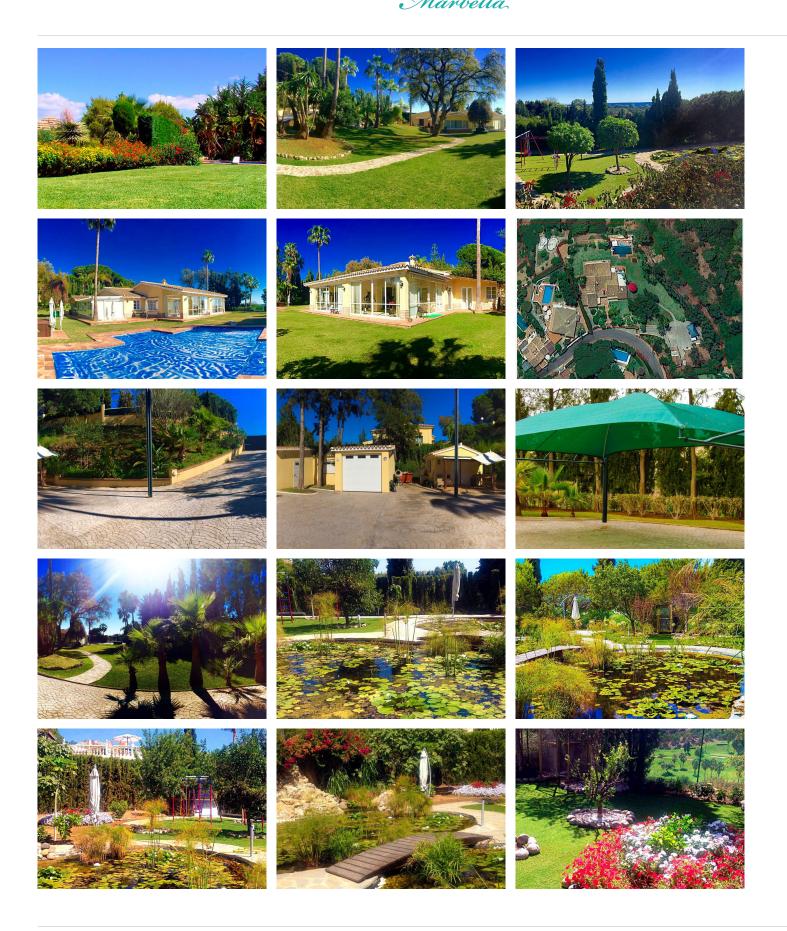

Unique investment opportunity! Single storey house located on a large plot in Elvira with sea and golf views

Unique investment opportunity! The house is on one level and has a large garden with a heated pool and its own well. The well has a filter and a 12 m3 underground tank. The house also features a pond with plants, a waterfall, a fountain, underwater lighting and a 10-zone irrigation system. In addition to buildings such as a garage, a workshop and an independent service house with bathroom and kitchen.

#### A Land !Unique investment opportunity! In Elviria

Are you an investor looking for a unique opportunity to invest in a prime location? This house located on a 5,250 m2 plot could be the investment you have been looking for. Mostly flat land with very good access and slight slope towards the south-west, with direct and open views towards the sea; It is banked on two flat platforms; one to the south where a pond is located and another to the west where the auxiliary service house is located.