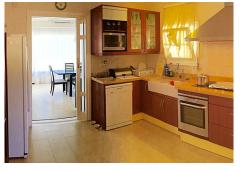

The house consists of a large hall that opens to a large living room; It also has 6 bedrooms and 5 bathrooms; All rooms open to the outside with clear views and large porches currently closed with windows; The building is currently not in a correct state of conservation needs some reform.