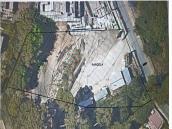

## RESIDENTIAL PLOT BEDROOMS BATHROOMS IN MARBELLA

Marbella

REF# BEMR4687204 €1,000,000

BEDS BATHS BUILT PLOT

1200 m<sup>2</sup> 1609 m<sup>2</sup>

Residential plot with project for 1 large villa and 2 town houses, this can be changed to to make one very large villa

potential of some sea views from the top levels,

location is less than 5 mins walk to the beach

Residential Plot, Marbella, Costa del Sol. Garden/Plot 1609 m².

Setting: Town, Close To Shops, Close To Sea.