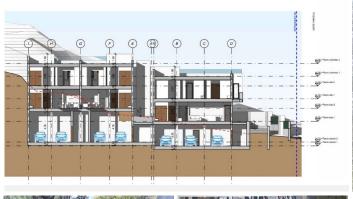

## RESIDENTIAL PLOT BEDROOMS BATHROOMS IN MARBELLA

Marbella

REF# BEMR4687204 €1,000,000

BEDS BATHS BUILT PLOT

1200 m<sup>2</sup> 1609 m<sup>2</sup>

Residential plot with project for 1 large villa and 2 town houses, this can be changed to to make one very large villa

potential of some sea views from the top levels,

location is less than 5 mins walk to the beach

Residential Plot, Marbella, Costa del Sol. Garden/Plot 1609 m².

Setting: Town, Close To Shops, Close To Sea.