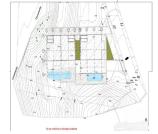

## RESIDENTIAL PLOT BEDROOMS BATHROOMS IN MARBELLA

Marbella

REF# BEMR4687204 €1,000,000

BEDS BATHS BUILT PLOT

1200 m<sup>2</sup> 1609 m<sup>2</sup>

Residential plot with project for 1 large villa and 2 town houses, this can be changed to to make one very large villa

potential of some sea views from the top levels,

location is less than 5 mins walk to the beach

Residential Plot, Marbella, Costa del Sol. Garden/Plot 1609 m².

Setting: Town, Close To Shops, Close To Sea.