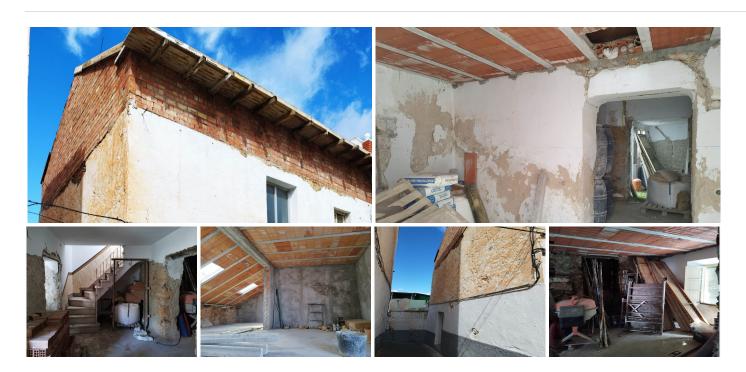

# SEMI-DETACHED HOUSE 6 BEDROOMS 4 BATHROOMS IN ALHAURIN EL GRANDE

Alhaurin el Grande

REF# BEMR4687297 €212,100

| BEDS | BATHS | BUILT  |
|------|-------|--------|
| 6    | 4     | 161 m² |

#### **Excellent Investment Opportunity**

This property offers endless options after renovation.

Located in the village of Alhaurin el Grande, it has two entrances and is already horizontally divided.

It is possible to create two separate residences, each with its own living room, kitchen, three bedrooms and two bathrooms.

The upper house offers stunning views of the Sierra de los Nieves and the Guadalhorce valley, with potential to build a terrace.

The lower house has a patio and cave that can be adapted to include a Turkish bath or sauna, as well as space for washing machines and a wine cellar.