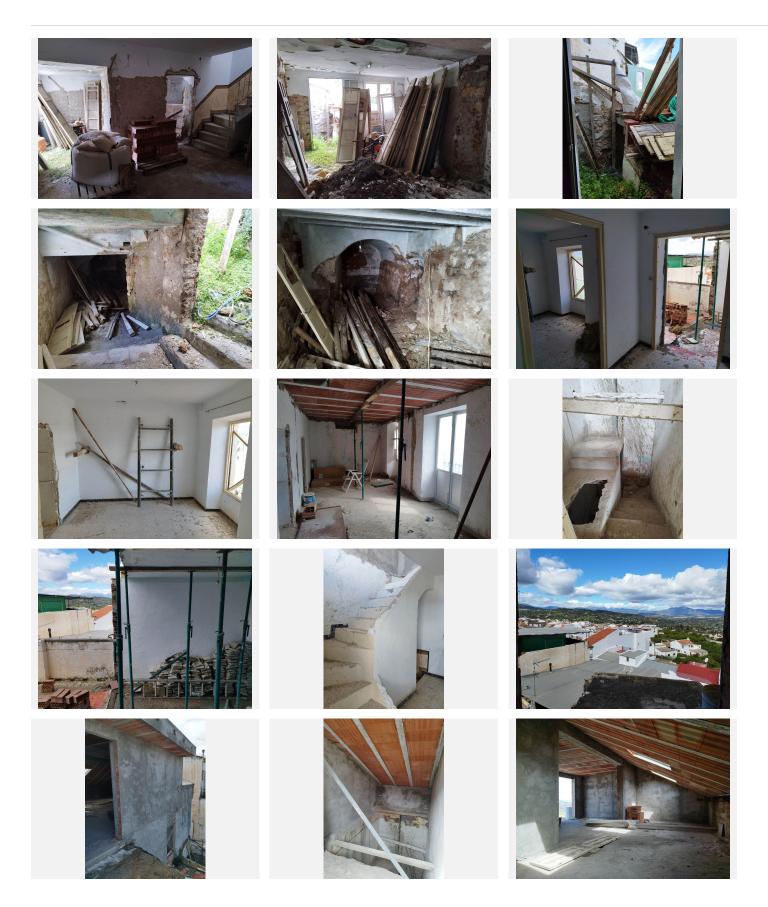

# SEMI-DETACHED HOUSE 6 BEDROOMS 4 BATHROOMS IN ALHAURIN EL GRANDE

Alhaurin el Grande

REF# BEMR4687297 €212,100

| BEDS | BATHS | BUILT  |
|------|-------|--------|
| 6    | 4     | 161 m² |

#### **Excellent Investment Opportunity**

This property offers endless options after renovation.

Located in the village of Alhaurin el Grande, it has two entrances and is already horizontally divided.

It is possible to create two separate residences, each with its own living room, kitchen, three bedrooms and two bathrooms.

The upper house offers stunning views of the Sierra de los Nieves and the Guadalhorce valley, with potential to build a terrace.

The lower house has a patio and cave that can be adapted to include a Turkish bath or sauna, as well as space for washing machines and a wine cellar.