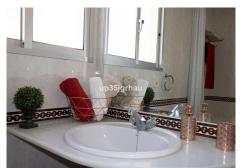

It has a large commercial premises currently used as a bar-restaurant with 116m2, this edition has 7 large apartments with 1 bedroom, 1 living room, bathroom and kitchen.

The building is distributed in 6 apartments (45m2) plus 1 penthouse (50m2) with terrace, elevator and commercial premises.

WiFi, Storage Room, Utility Room, Ensuite Bathroom, Double Glazing, Fiber Optic.

Furniture : Fully Furnished.

Kitchen: Fully Fitted.

Security: Entry Phone, 24 Hour Security.

Utilities: Electricity, Drinkable Water, Telephone.