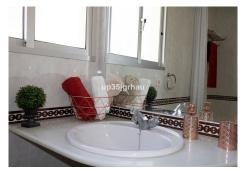

It has a large commercial premises currently used as a bar-restaurant with 116m2, this edition has 7 large apartments with 1 bedroom, 1 living room, bathroom and kitchen.

The building is distributed in 6 apartments (45m2) plus 1 penthouse (50m2) with terrace, elevator and commercial premises.

WiFi, Storage Room, Utility Room, Ensuite Bathroom, Double Glazing, Fiber Optic.

Furniture : Fully Furnished.

Kitchen: Fully Fitted.

Security: Entry Phone, 24 Hour Security.

Utilities: Electricity, Drinkable Water, Telephone.