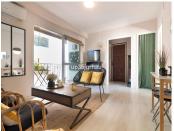

It has a large commercial premises currently used as a bar-restaurant with 116m2, this edition has 7 large apartments with 1 bedroom, 1 living room, bathroom and kitchen.

The building is distributed in 6 apartments (45m2) plus 1 penthouse (50m2) with terrace, elevator and commercial premises.

## **BROMLEY ESTATES**

Marbella

Orientation: North, North East, West, North West.

Condition: Excellent, Recently Renovated.

Climate Control : Air Conditioning. Views : Panoramic, Urban, Street.

Features: Covered Terrace, Lift, Fitted Wardrobes, Near Transport, Private Terrace, Solarium, Satellite TV,

WiFi, Storage Room, Utility Room, Ensuite Bathroom, Double Glazing, Fiber Optic.

Furniture : Fully Furnished.

Kitchen: Fully Fitted.

Security: Entry Phone, 24 Hour Security.

Utilities: Electricity, Drinkable Water, Telephone.