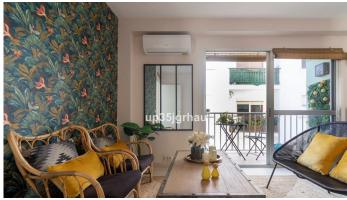

It has a large commercial premises currently used as a bar-restaurant with 116m2, this edition has 7 large apartments with 1 bedroom, 1 living room, bathroom and kitchen.

The building is distributed in 6 apartments (45m2) plus 1 penthouse (50m2) with terrace, elevator and commercial premises.

## **BROMLEY ESTATES**

Marbella

Orientation: North, North East, West, North West.

Condition: Excellent, Recently Renovated.

Climate Control : Air Conditioning. Views : Panoramic, Urban, Street.

Features: Covered Terrace, Lift, Fitted Wardrobes, Near Transport, Private Terrace, Solarium, Satellite TV,

WiFi, Storage Room, Utility Room, Ensuite Bathroom, Double Glazing, Fiber Optic.

Furniture : Fully Furnished.

Kitchen: Fully Fitted.

Security: Entry Phone, 24 Hour Security.

Utilities: Electricity, Drinkable Water, Telephone.