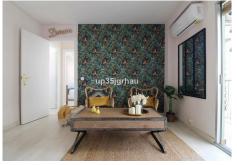

It has a large commercial premises currently used as a bar-restaurant with 116m2, this edition has 7 large apartments with 1 bedroom, 1 living room, bathroom and kitchen.

The building is distributed in 6 apartments (45m2) plus 1 penthouse (50m2) with terrace, elevator and commercial premises.

## **BROMLEY ESTATES**

Marbella

Orientation: North, North East, West, North West.

Condition: Excellent, Recently Renovated.

Climate Control : Air Conditioning. Views : Panoramic, Urban, Street.

Features: Covered Terrace, Lift, Fitted Wardrobes, Near Transport, Private Terrace, Solarium, Satellite TV,

WiFi, Storage Room, Utility Room, Ensuite Bathroom, Double Glazing, Fiber Optic.

Furniture : Fully Furnished.

Kitchen: Fully Fitted.

Security: Entry Phone, 24 Hour Security.

Utilities: Electricity, Drinkable Water, Telephone.