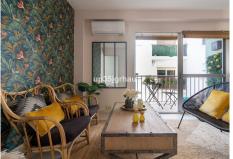

It has a large commercial premises currently used as a bar-restaurant with 116m2, this edition has 7 large apartments with 1 bedroom, 1 living room, bathroom and kitchen.

The building is distributed in 6 apartments (45m2) plus 1 penthouse (50m2) with terrace, elevator and commercial premises.

## **BROMLEY ESTATES**

Marbella

Orientation: North, North East, West, North West.

Condition: Excellent, Recently Renovated.

Climate Control : Air Conditioning. Views : Panoramic, Urban, Street.

Features: Covered Terrace, Lift, Fitted Wardrobes, Near Transport, Private Terrace, Solarium, Satellite TV,

WiFi, Storage Room, Utility Room, Ensuite Bathroom, Double Glazing, Fiber Optic.

Furniture : Fully Furnished.

Kitchen: Fully Fitted.

Security: Entry Phone, 24 Hour Security.

Utilities: Electricity, Drinkable Water, Telephone.