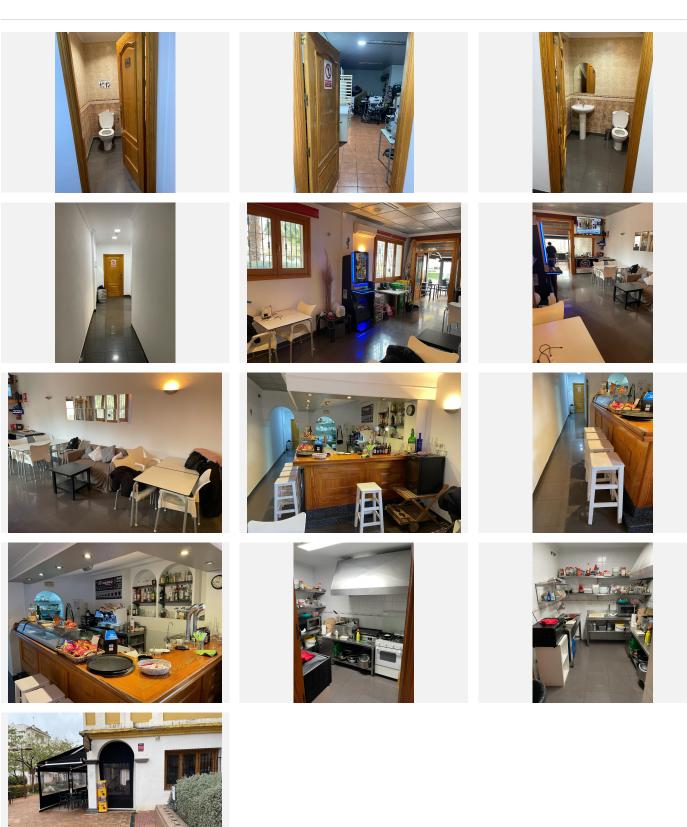

## REF# BEMR4687345 €160,000

BEDS

BATHS 2 BUILT

110 m²

Commercial premises with a privileged location at Arroyo de la Miel, Benalmádena.

It is located in one of the main areas of Arrollo de la Miel. This is an unparalleled opportunity to establish your business in a strategic location that guarantees visibility and accessibility. Its strategic position ensures constant pedestrian traffic.

This venue it is a few meters from supermarkets, a bus stop and 500 m from Arroyo de la Miel train station. The premises are arranged on one floor and have 110 m2, divided into two large spaces, a terrace and 2 bathrooms. It is in perfect condition.

Great opportunity to have your own store at street level and be part of the vibrant commercial scene of Benalmádena!

+34 952 939 460 · info@bromleyestatesmarbella.com Urbanizacion El Rosario, CN340, Km 188, Marbella, Malaga 29603