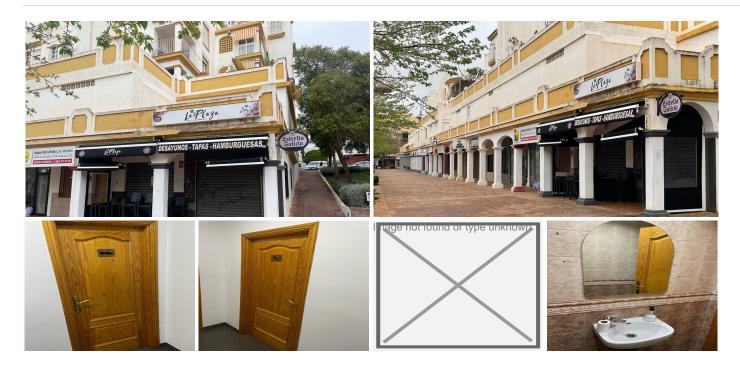

## REF# BEMR4687345 €160,000

BEDS

BATHS 2 BUILT

110 m²

Commercial premises with a privileged location at Arroyo de la Miel, Benalmádena.

It is located in one of the main areas of Arrollo de la Miel. This is an unparalleled opportunity to establish your business in a strategic location that guarantees visibility and accessibility. Its strategic position ensures constant pedestrian traffic.

This venue it is a few meters from supermarkets, a bus stop and 500 m from Arroyo de la Miel train station. The premises are arranged on one floor and have 110 m2, divided into two large spaces, a terrace and 2 bathrooms. It is in perfect condition.

Great opportunity to have your own store at street level and be part of the vibrant commercial scene of Benalmádena!

+34 952 939 460 · info@bromleyestatesmarbella.com Urbanizacion El Rosario, CN340, Km 188, Marbella, Malaga 29603