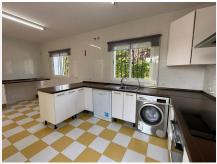

The fully fitted kitchen is spacious and has an adjacent pantry, 2 large windows, plus access to the garden. On this level, you will also find a guest bedroom with an en-suite bathroom, in addition to a guest toilet.