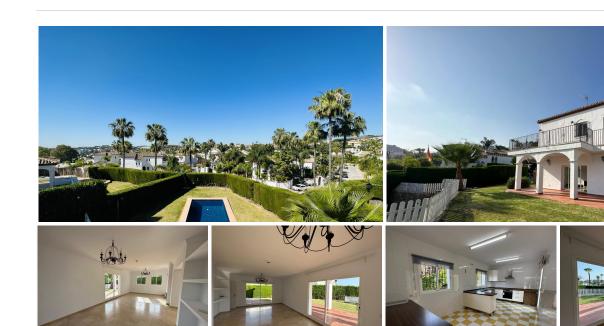

## HOUSE 5 BEDROOMS 4.5 BATHROOMS IN NUEVA ANDALUCIA

Nueva Andalucia

REF# BEMR4687561 €1.550,000

| BEDS | BATHS | BUILT              | PLOT                |
|------|-------|--------------------|---------------------|
| 5    | 4.5   | 450 m <sup>2</sup> | 1000 m <sup>2</sup> |

This stunning luxury villa is located in the prestigious Marbella Country Club, in the heart of Nueva Andalucia valley. With its traditional design and south west orientation, this property is a true bright and spacious family home.

Spread over two levels, the ground floor of the villa features a spacious living and dining room, complete with a working fireplace, creating a warm and inviting atmosphere. From here, you can access the covered terrace and beautifully private garden, perfect for enjoying the Mediterranean climate.

## **BROMLEY ESTATES**

Marbella

with beautiful views and access to an uncovered terrace.

The villa is well positioned on the plot, with ample garden surrounding the house on all sides, parking for various cars, and a private swimming pool. The villa also boasts a private terrace, where you can enjoy al fresco dining or simply unwind while taking in the stunning garden and pool views.

Situated in a gated community, this property offers a high level of security and peace of mind. The property is in good condition and is sold unfurnished, allowing you to personalize the space to your own taste.