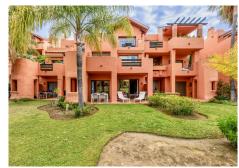

## GROUND FLOOR APARTMENT 2 BEDROOMS 2 BATHROOMS IN ESTEPONA

Stepona

REF# BEMR4688146 €310,000

| BEDS | BATHS | BUILT | TERRACE |
|------|-------|-------|---------|
| 2    | 2     | 95 m² | 28 m²   |

Welcome to this 2-bedroom, 2-bathroom flat. A spacious 28 square metre terrace invites you to enjoy the outdoor life and offers direct access to the communal swimming pool for moments of relaxation and recreation.

In this exclusive residence you will find not one, but two communal pools, a well-equipped gym, a relaxing sauna and meticulously tended gardens, creating a serene oasis for residents to relax and recharge.