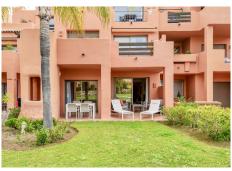

## GROUND FLOOR APARTMENT 2 BEDROOMS 2 BATHROOMS IN ESTEPONA

Stepona

REF# BEMR4688146 €310,000

| BEDS | BATHS | BUILT | TERRACE |
|------|-------|-------|---------|
| 2    | 2     | 95 m² | 28 m²   |

Welcome to this 2-bedroom, 2-bathroom flat. A spacious 28 square metre terrace invites you to enjoy the outdoor life and offers direct access to the communal swimming pool for moments of relaxation and recreation.

In this exclusive residence you will find not one, but two communal pools, a well-equipped gym, a relaxing sauna and meticulously tended gardens, creating a serene oasis for residents to relax and recharge.