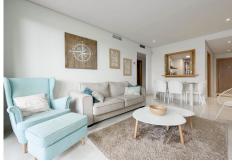

## GROUND FLOOR APARTMENT 2 BEDROOMS 2 BATHROOMS IN ESTEPONA

Stepona

REF# BEMR4688146 €310,000

| BEDS | BATHS | BUILT | TERRACE |
|------|-------|-------|---------|
| 2    | 2     | 95 m² | 28 m²   |

Welcome to this 2-bedroom, 2-bathroom flat. A spacious 28 square metre terrace invites you to enjoy the outdoor life and offers direct access to the communal swimming pool for moments of relaxation and recreation.