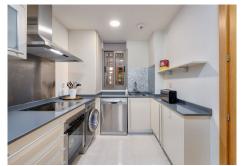

## GROUND FLOOR APARTMENT 2 BEDROOMS 2 BATHROOMS IN ESTEPONA

Stepona

REF# BEMR4688146 €310,000

| BEDS | BATHS | BUILT | TERRACE |
|------|-------|-------|---------|
| 2    | 2     | 95 m² | 28 m²   |

Welcome to this 2-bedroom, 2-bathroom flat. A spacious 28 square metre terrace invites you to enjoy the outdoor life and offers direct access to the communal swimming pool for moments of relaxation and recreation.