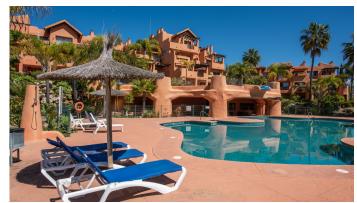

## GROUND FLOOR APARTMENT 2 BEDROOMS 2 BATHROOMS IN ESTEPONA

Stepona

REF# BEMR4688146 €310,000

| BEDS | BATHS | BUILT | TERRACE |
|------|-------|-------|---------|
| 2    | 2     | 95 m² | 28 m²   |

Welcome to this 2-bedroom, 2-bathroom flat. A spacious 28 square metre terrace invites you to enjoy the outdoor life and offers direct access to the communal swimming pool for moments of relaxation and recreation.

In this exclusive residence you will find not one, but two communal pools, a well-equipped gym, a relaxing sauna and meticulously tended gardens, creating a serene oasis for residents to relax and recharge.