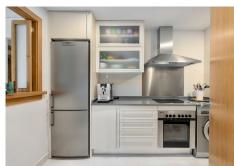

## GROUND FLOOR APARTMENT 2 BEDROOMS 2 BATHROOMS IN ESTEPONA

Stepona

REF# BEMR4688146 €310,000

| BEDS | BATHS | BUILT | TERRACE |
|------|-------|-------|---------|
| 2    | 2     | 95 m² | 28 m²   |

Welcome to this 2-bedroom, 2-bathroom flat. A spacious 28 square metre terrace invites you to enjoy the outdoor life and offers direct access to the communal swimming pool for moments of relaxation and recreation.