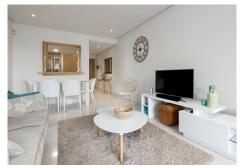

## GROUND FLOOR APARTMENT 2 BEDROOMS 2 BATHROOMS IN ESTEPONA

Stepona

REF# BEMR4688146 €310,000

| BEDS | BATHS | BUILT | TERRACE |
|------|-------|-------|---------|
| 2    | 2     | 95 m² | 28 m²   |

Welcome to this 2-bedroom, 2-bathroom flat. A spacious 28 square metre terrace invites you to enjoy the outdoor life and offers direct access to the communal swimming pool for moments of relaxation and recreation.