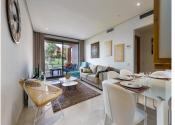

## GROUND FLOOR APARTMENT 2 BEDROOMS 2 BATHROOMS IN ESTEPONA

Stepona

REF# BEMR4688146 €310,000

| BEDS | BATHS | BUILT | TERRACE |
|------|-------|-------|---------|
| 2    | 2     | 95 m² | 28 m²   |

Welcome to this 2-bedroom, 2-bathroom flat. A spacious 28 square metre terrace invites you to enjoy the outdoor life and offers direct access to the communal swimming pool for moments of relaxation and recreation.