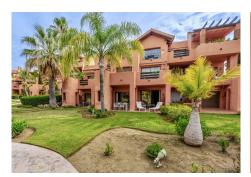

## GROUND FLOOR APARTMENT 2 BEDROOMS 2 BATHROOMS IN ESTEPONA

Stepona

REF# BEMR4688146 €310,000

| BEDS | BATHS | BUILT | TERRACE |
|------|-------|-------|---------|
| 2    | 2     | 95 m² | 28 m²   |

Welcome to this 2-bedroom, 2-bathroom flat. A spacious 28 square metre terrace invites you to enjoy the outdoor life and offers direct access to the communal swimming pool for moments of relaxation and recreation.

In this exclusive residence you will find not one, but two communal pools, a well-equipped gym, a relaxing sauna and meticulously tended gardens, creating a serene oasis for residents to relax and recharge.