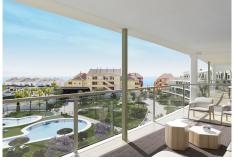

## Manilva

REF# BEMR4688497 €263,000

| BEDS | BATHS | BUILT  | TERRACE |
|------|-------|--------|---------|
| 2    | 2     | 105 m² | 16 m²   |

New Development: Prices from €263,000 to €263,000. . 2 and 3 bedroom homes by the sea in Manilva

Your neighbour will be the sea, a quiet neighbour, whose sound does not disturb but relaxes, which you can visit whenever you want thanks to its proximity and which will welcome you with a smile as wide as the beaches in the area. Your new home will be tailor-made for you, in a complex of 2 or 3 bedroom homes, parking, sea views and communal gardens. Sea, nature and more than 300 days of sunshine a year come together in a residential complex of more than 14,000 square metres. Discover a corner of peace and harmony by the sea on the "New Golden Mile". +34 952 939 460 • Info@bromleyestatesmarbella.com Urbanizacion El Rosario, CN340, Km 188, Marbella, Malage 20002