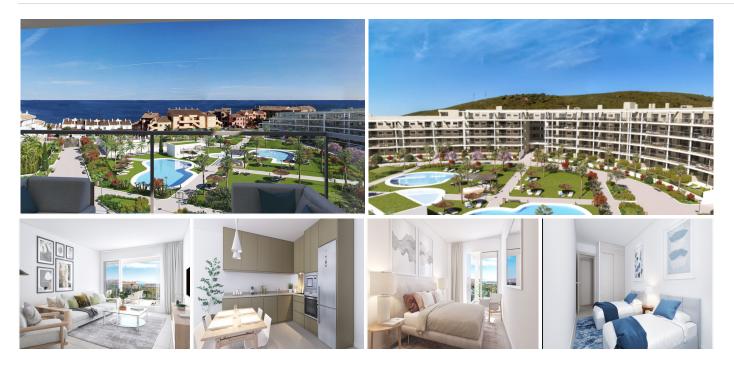

## Manilva

REF# BEMR4688497 €263,000

| BEDS | BATHS | BUILT  | TERRACE |
|------|-------|--------|---------|
| 2    | 2     | 105 m² | 16 m²   |

New Development: Prices from €263,000 to €263,000. . 2 and 3 bedroom homes by the sea in Manilva

When you decide to take a few days off to rest, to forget about your day-to-day work, the city and stress, it is often said that these are days of disconnection. But we want to raise this term to its maximum power. In your new home in the Manilva area you will be surrounded by what really matters: nature, the sea and your loved ones, thanks to the tranquillity of living away from an electric, fast-paced and routine life.

Your neighbour will be the sea, a quiet neighbour, whose sound does not disturb but relaxes, which you can visit whenever you want thanks to its proximity and which will welcome you with a smile as wide as the beaches in the area. Your new home will be tailor-made for you, in a complex of 2 or 3 bedroom homes, parking, sea views and communal gardens. Sea, nature and more than 300 days of sunshine a year come together in a residential complex of more than 14,000 square metres. Discover a corner of peace and harmony by the sea on the "New Golden Mile". +34 952 939 460 • Info@bromleyestatesmarbella.com Urbanizacion El Rosario, CN340, Km 188, Marbella, Malage 20002