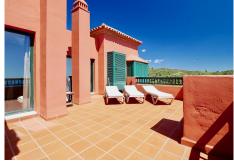

# PENTHOUSE 3 BEDROOMS 2 BATHROOMS IN CALAHONDA

Calahonda

REF# BEMR4688641 €549,999

| BEDS | BATHS | BUILT  | TERRACE |
|------|-------|--------|---------|
| 3    | 2     | 111 m² | 55 m²   |

This impressive three bedroom & two bathroom penthouse apartment is located in one of the most attractive complexes in Calahonda.

This property has panoramic sea and coastal views and larger than average living area that is extended by the very large terrace that really allows one to enjoy outside living that the Spanish climate allows. The complex is gated with attractive gardens, a communal parking area allowing owners to park inside, tastefully landscaped gardens with tropical plants and no less than two swimming pools. This is a must see property for anyone looking for a real penthouse on the Costa del Sol.