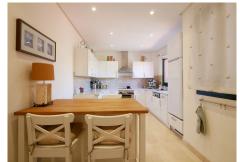

# PENTHOUSE 3 BEDROOMS 2 BATHROOMS IN CALAHONDA

Calahonda

REF# BEMR4688641 €549,999

| BEDS | BATHS | BUILT  | TERRACE |
|------|-------|--------|---------|
| 3    | 2     | 111 m² | 55 m²   |

This impressive three bedroom & two bathroom penthouse apartment is located in one of the most attractive complexes in Calahonda.

This property has panoramic sea and coastal views and larger than average living area that is extended by the very large terrace that really allows one to enjoy outside living that the Spanish climate allows. The complex is gated with attractive gardens, a communal parking area allowing owners to park inside, tastefully landscaped gardens with tropical plants and no less than two swimming pools. This is a must see property for anyone looking for a real penthouse on the Costa del Sol.