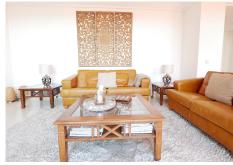

# PENTHOUSE 3 BEDROOMS 2 BATHROOMS IN CALAHONDA

Calahonda

REF# BEMR4688641 €549,999

| BEDS | BATHS | BUILT  | TERRACE |
|------|-------|--------|---------|
| 3    | 2     | 111 m² | 55 m²   |

This impressive three bedroom & two bathroom penthouse apartment is located in one of the most attractive complexes in Calahonda.

This property has panoramic sea and coastal views and larger than average living area that is extended by the very large terrace that really allows one to enjoy outside living that the Spanish climate allows. The complex is gated with attractive gardens, a communal parking area allowing owners to park inside, tastefully landscaped gardens with tropical plants and no less than two swimming pools. This is a must see property for anyone looking for a real penthouse on the Costa del Sol.