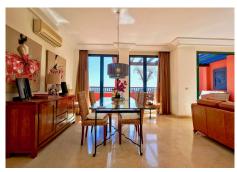

# PENTHOUSE 3 BEDROOMS 2 BATHROOMS IN CALAHONDA

Calahonda

REF# BEMR4688641 €549,999

| BEDS | BATHS | BUILT  | TERRACE |
|------|-------|--------|---------|
| 3    | 2     | 111 m² | 55 m²   |

This impressive three bedroom & two bathroom penthouse apartment is located in one of the most attractive complexes in Calahonda.

This property has panoramic sea and coastal views and larger than average living area that is extended by the very large terrace that really allows one to enjoy outside living that the Spanish climate allows. The complex is gated with attractive gardens, a communal parking area allowing owners to park inside, tastefully landscaped gardens with tropical plants and no less than two swimming pools. This is a must see property for anyone looking for a real penthouse on the Costa del Sol.