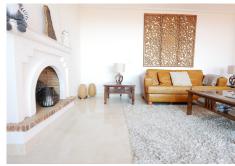

# PENTHOUSE 3 BEDROOMS 2 BATHROOMS IN CALAHONDA

Calahonda

REF# BEMR4688641 €549,999

| BEDS | BATHS | BUILT  | TERRACE |
|------|-------|--------|---------|
| 3    | 2     | 111 m² | 55 m²   |

This impressive three bedroom & two bathroom penthouse apartment is located in one of the most attractive complexes in Calahonda.

This property has panoramic sea and coastal views and larger than average living area that is extended by the very large terrace that really allows one to enjoy outside living that the Spanish climate allows. The complex is gated with attractive gardens, a communal parking area allowing owners to park inside, tastefully landscaped gardens with tropical plants and no less than two swimming pools. This is a must see property for anyone looking for a real penthouse on the Costa del Sol.