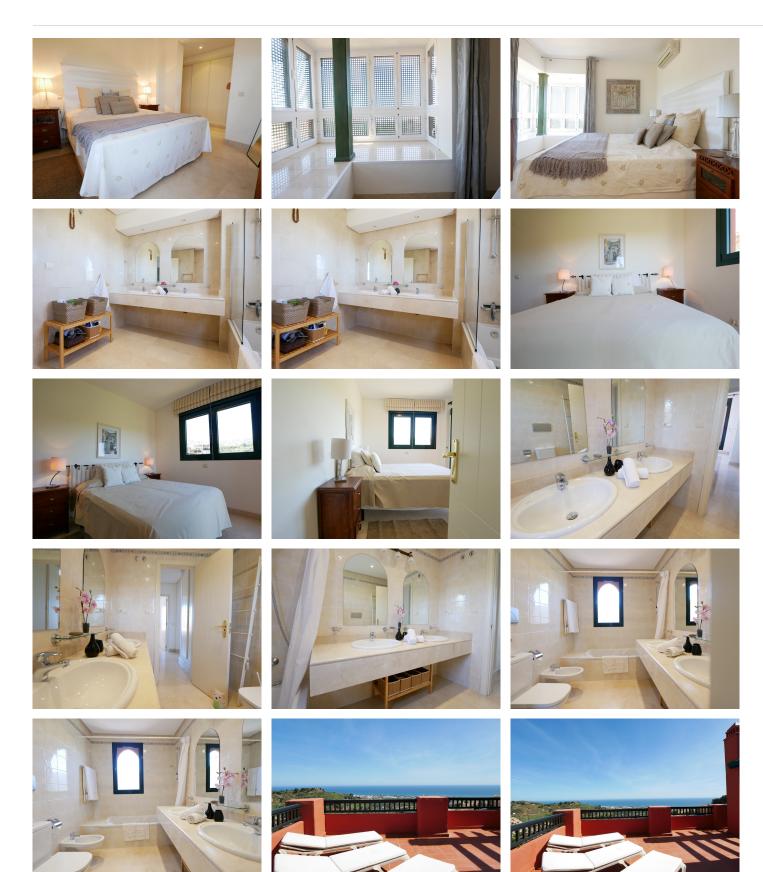

# PENTHOUSE 3 BEDROOMS 2 BATHROOMS IN CALAHONDA

Calahonda

REF# BEMR4688641 €549,999

| BEDS | BATHS | BUILT  | TERRACE |
|------|-------|--------|---------|
| 3    | 2     | 111 m² | 55 m²   |

This impressive three bedroom & two bathroom penthouse apartment is located in one of the most attractive complexes in Calahonda.

This property has panoramic sea and coastal views and larger than average living area that is extended by the very large terrace that really allows one to enjoy outside living that the Spanish climate allows. The complex is gated with attractive gardens, a communal parking area allowing owners to park inside, tastefully landscaped gardens with tropical plants and no less than two swimming pools. This is a must see property for anyone looking for a real penthouse on the Costa del Sol.