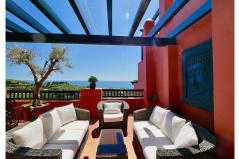

# PENTHOUSE 3 BEDROOMS 2 BATHROOMS IN CALAHONDA

Calahonda

REF# BEMR4688641 €549,999

| BEDS | BATHS | BUILT  | TERRACE |
|------|-------|--------|---------|
| 3    | 2     | 111 m² | 55 m²   |

This impressive three bedroom & two bathroom penthouse apartment is located in one of the most attractive complexes in Calahonda.

This property has panoramic sea and coastal views and larger than average living area that is extended by the very large terrace that really allows one to enjoy outside living that the Spanish climate allows. The complex is gated with attractive gardens, a communal parking area allowing owners to park inside, tastefully landscaped gardens with tropical plants and no less than two swimming pools. This is a must see property for anyone looking for a real penthouse on the Costa del Sol.