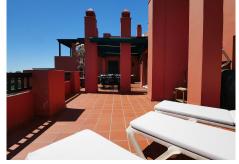

# PENTHOUSE 3 BEDROOMS 2 BATHROOMS IN CALAHONDA

Calahonda

REF# BEMR4688641 €549,999

| BEDS | BATHS | BUILT  | TERRACE |
|------|-------|--------|---------|
| 3    | 2     | 111 m² | 55 m²   |

This impressive three bedroom & two bathroom penthouse apartment is located in one of the most attractive complexes in Calahonda.

This property has panoramic sea and coastal views and larger than average living area that is extended by the very large terrace that really allows one to enjoy outside living that the Spanish climate allows. The complex is gated with attractive gardens, a communal parking area allowing owners to park inside, tastefully landscaped gardens with tropical plants and no less than two swimming pools. This is a must see property for anyone looking for a real penthouse on the Costa del Sol.