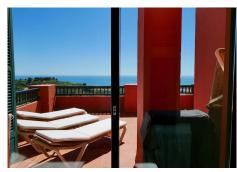

# PENTHOUSE 3 BEDROOMS 2 BATHROOMS IN CALAHONDA

Calahonda

REF# BEMR4688641 €549,999

| BEDS | BATHS | BUILT  | TERRACE |
|------|-------|--------|---------|
| 3    | 2     | 111 m² | 55 m²   |

This impressive three bedroom & two bathroom penthouse apartment is located in one of the most attractive complexes in Calahonda.

This property has panoramic sea and coastal views and larger than average living area that is extended by the very large terrace that really allows one to enjoy outside living that the Spanish climate allows. The complex is gated with attractive gardens, a communal parking area allowing owners to park inside, tastefully landscaped gardens with tropical plants and no less than two swimming pools. This is a must see property for anyone looking for a real penthouse on the Costa del Sol.