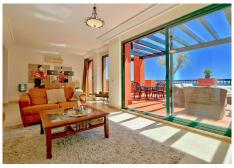

# PENTHOUSE 3 BEDROOMS 2 BATHROOMS IN CALAHONDA

Calahonda

REF# BEMR4688641 €549,999

| BEDS | BATHS | BUILT  | TERRACE |
|------|-------|--------|---------|
| 3    | 2     | 111 m² | 55 m²   |

This impressive three bedroom & two bathroom penthouse apartment is located in one of the most attractive complexes in Calahonda.

This property has panoramic sea and coastal views and larger than average living area that is extended by the very large terrace that really allows one to enjoy outside living that the Spanish climate allows. The complex is gated with attractive gardens, a communal parking area allowing owners to park inside, tastefully landscaped gardens with tropical plants and no less than two swimming pools. This is a must see property for anyone looking for a real penthouse on the Costa del Sol.