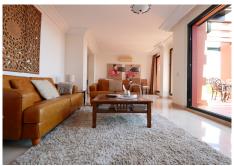

# PENTHOUSE 3 BEDROOMS 2 BATHROOMS IN CALAHONDA

Calahonda

REF# BEMR4688641 €549,999

| BEDS | BATHS | BUILT  | TERRACE |
|------|-------|--------|---------|
| 3    | 2     | 111 m² | 55 m²   |

This impressive three bedroom & two bathroom penthouse apartment is located in one of the most attractive complexes in Calahonda.

This property has panoramic sea and coastal views and larger than average living area that is extended by the very large terrace that really allows one to enjoy outside living that the Spanish climate allows. The complex is gated with attractive gardens, a communal parking area allowing owners to park inside, tastefully landscaped gardens with tropical plants and no less than two swimming pools. This is a must see property for anyone looking for a real penthouse on the Costa del Sol.