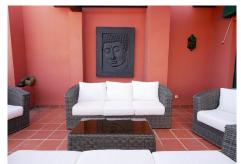

# PENTHOUSE 3 BEDROOMS 2 BATHROOMS IN CALAHONDA

Calahonda

REF# BEMR4688641 €549,999

| BEDS | BATHS | BUILT  | TERRACE |
|------|-------|--------|---------|
| 3    | 2     | 111 m² | 55 m²   |

This impressive three bedroom & two bathroom penthouse apartment is located in one of the most attractive complexes in Calahonda.

This property has panoramic sea and coastal views and larger than average living area that is extended by the very large terrace that really allows one to enjoy outside living that the Spanish climate allows. The complex is gated with attractive gardens, a communal parking area allowing owners to park inside, tastefully landscaped gardens with tropical plants and no less than two swimming pools. This is a must see property for anyone looking for a real penthouse on the Costa del Sol.