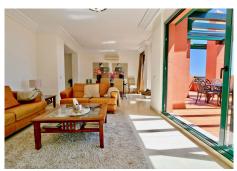

# PENTHOUSE 3 BEDROOMS 2 BATHROOMS IN CALAHONDA

Calahonda

REF# BEMR4688641 €549,999

| BEDS | BATHS | BUILT  | TERRACE |
|------|-------|--------|---------|
| 3    | 2     | 111 m² | 55 m²   |

This impressive three bedroom & two bathroom penthouse apartment is located in one of the most attractive complexes in Calahonda.

This property has panoramic sea and coastal views and larger than average living area that is extended by the very large terrace that really allows one to enjoy outside living that the Spanish climate allows. The complex is gated with attractive gardens, a communal parking area allowing owners to park inside, tastefully landscaped gardens with tropical plants and no less than two swimming pools. This is a must see property for anyone looking for a real penthouse on the Costa del Sol.