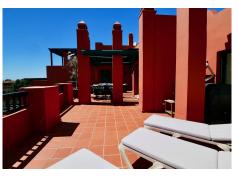

# PENTHOUSE 3 BEDROOMS 2 BATHROOMS IN CALAHONDA

Calahonda

REF# BEMR4688641 €549,999

| BEDS | BATHS | BUILT  | TERRACE |
|------|-------|--------|---------|
| 3    | 2     | 111 m² | 55 m²   |

This impressive three bedroom & two bathroom penthouse apartment is located in one of the most attractive complexes in Calahonda.

This property has panoramic sea and coastal views and larger than average living area that is extended by the very large terrace that really allows one to enjoy outside living that the Spanish climate allows. The complex is gated with attractive gardens, a communal parking area allowing owners to park inside, tastefully landscaped gardens with tropical plants and no less than two swimming pools. This is a must see property for anyone looking for a real penthouse on the Costa del Sol.