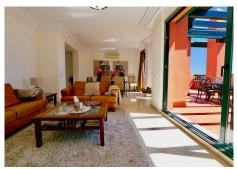

# PENTHOUSE 3 BEDROOMS 2 BATHROOMS IN CALAHONDA

Calahonda

REF# BEMR4688641 €549,999

| BEDS | BATHS | BUILT  | TERRACE |
|------|-------|--------|---------|
| 3    | 2     | 111 m² | 55 m²   |

This impressive three bedroom & two bathroom penthouse apartment is located in one of the most attractive complexes in Calahonda.

This property has panoramic sea and coastal views and larger than average living area that is extended by the very large terrace that really allows one to enjoy outside living that the Spanish climate allows. The complex is gated with attractive gardens, a communal parking area allowing owners to park inside, tastefully landscaped gardens with tropical plants and no less than two swimming pools. This is a must see property for anyone looking for a real penthouse on the Costa del Sol.