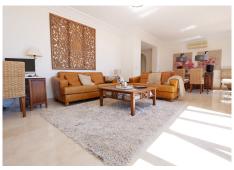

# PENTHOUSE 3 BEDROOMS 2 BATHROOMS IN CALAHONDA

Calahonda

REF# BEMR4688641 €549,999

| BEDS | BATHS | BUILT  | TERRACE |
|------|-------|--------|---------|
| 3    | 2     | 111 m² | 55 m²   |

This impressive three bedroom & two bathroom penthouse apartment is located in one of the most attractive complexes in Calahonda.

This property has panoramic sea and coastal views and larger than average living area that is extended by the very large terrace that really allows one to enjoy outside living that the Spanish climate allows. The complex is gated with attractive gardens, a communal parking area allowing owners to park inside, tastefully landscaped gardens with tropical plants and no less than two swimming pools. This is a must see property for anyone looking for a real penthouse on the Costa del Sol.