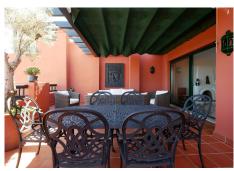

# PENTHOUSE 3 BEDROOMS 2 BATHROOMS IN CALAHONDA

Calahonda

REF# BEMR4688641 €549,999

| BEDS | BATHS | BUILT  | TERRACE |
|------|-------|--------|---------|
| 3    | 2     | 111 m² | 55 m²   |

This impressive three bedroom & two bathroom penthouse apartment is located in one of the most attractive complexes in Calahonda.

This property has panoramic sea and coastal views and larger than average living area that is extended by the very large terrace that really allows one to enjoy outside living that the Spanish climate allows. The complex is gated with attractive gardens, a communal parking area allowing owners to park inside, tastefully landscaped gardens with tropical plants and no less than two swimming pools. This is a must see property for anyone looking for a real penthouse on the Costa del Sol.