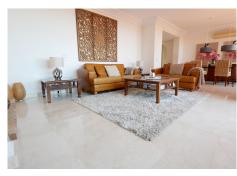

# PENTHOUSE 3 BEDROOMS 2 BATHROOMS IN CALAHONDA

Calahonda

REF# BEMR4688641 €549,999

| BEDS | BATHS | BUILT  | TERRACE |
|------|-------|--------|---------|
| 3    | 2     | 111 m² | 55 m²   |

This impressive three bedroom & two bathroom penthouse apartment is located in one of the most attractive complexes in Calahonda.

This property has panoramic sea and coastal views and larger than average living area that is extended by the very large terrace that really allows one to enjoy outside living that the Spanish climate allows. The complex is gated with attractive gardens, a communal parking area allowing owners to park inside, tastefully landscaped gardens with tropical plants and no less than two swimming pools. This is a must see property for anyone looking for a real penthouse on the Costa del Sol.