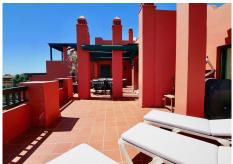

# PENTHOUSE 3 BEDROOMS 2 BATHROOMS IN CALAHONDA

Calahonda

REF# BEMR4688641 €549,999

| BEDS | BATHS | BUILT  | TERRACE |
|------|-------|--------|---------|
| 3    | 2     | 111 m² | 55 m²   |

This impressive three bedroom & two bathroom penthouse apartment is located in one of the most attractive complexes in Calahonda.

This property has panoramic sea and coastal views and larger than average living area that is extended by the very large terrace that really allows one to enjoy outside living that the Spanish climate allows. The complex is gated with attractive gardens, a communal parking area allowing owners to park inside, tastefully landscaped gardens with tropical plants and no less than two swimming pools. This is a must see property for anyone looking for a real penthouse on the Costa del Sol.