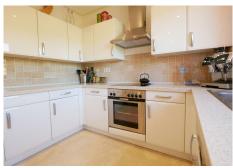

# PENTHOUSE 3 BEDROOMS 2 BATHROOMS IN CALAHONDA

Calahonda

REF# BEMR4688641 €549,999

| BEDS | BATHS | BUILT  | TERRACE |
|------|-------|--------|---------|
| 3    | 2     | 111 m² | 55 m²   |

This impressive three bedroom & two bathroom penthouse apartment is located in one of the most attractive complexes in Calahonda.

This property has panoramic sea and coastal views and larger than average living area that is extended by the very large terrace that really allows one to enjoy outside living that the Spanish climate allows. The complex is gated with attractive gardens, a communal parking area allowing owners to park inside, tastefully landscaped gardens with tropical plants and no less than two swimming pools. This is a must see property for anyone looking for a real penthouse on the Costa del Sol.