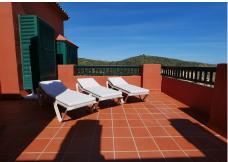

# PENTHOUSE 3 BEDROOMS 2 BATHROOMS IN CALAHONDA

Calahonda

REF# BEMR4688641 €549,999

| BEDS | BATHS | BUILT  | TERRACE |
|------|-------|--------|---------|
| 3    | 2     | 111 m² | 55 m²   |

This impressive three bedroom & two bathroom penthouse apartment is located in one of the most attractive complexes in Calahonda.

This property has panoramic sea and coastal views and larger than average living area that is extended by the very large terrace that really allows one to enjoy outside living that the Spanish climate allows. The complex is gated with attractive gardens, a communal parking area allowing owners to park inside, tastefully landscaped gardens with tropical plants and no less than two swimming pools. This is a must see property for anyone looking for a real penthouse on the Costa del Sol.