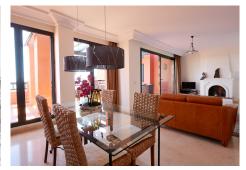

# PENTHOUSE 3 BEDROOMS 2 BATHROOMS IN CALAHONDA

Calahonda

REF# BEMR4688641 €549,999

| BEDS | BATHS | BUILT  | TERRACE |
|------|-------|--------|---------|
| 3    | 2     | 111 m² | 55 m²   |

This impressive three bedroom & two bathroom penthouse apartment is located in one of the most attractive complexes in Calahonda.

This property has panoramic sea and coastal views and larger than average living area that is extended by the very large terrace that really allows one to enjoy outside living that the Spanish climate allows. The complex is gated with attractive gardens, a communal parking area allowing owners to park inside, tastefully landscaped gardens with tropical plants and no less than two swimming pools. This is a must see property for anyone looking for a real penthouse on the Costa del Sol.