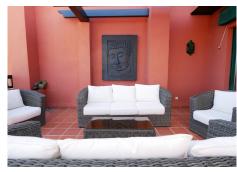

# PENTHOUSE 3 BEDROOMS 2 BATHROOMS IN CALAHONDA

Calahonda

REF# BEMR4688641 €549,999

| BEDS | BATHS | BUILT  | TERRACE |
|------|-------|--------|---------|
| 3    | 2     | 111 m² | 55 m²   |

This impressive three bedroom & two bathroom penthouse apartment is located in one of the most attractive complexes in Calahonda.

This property has panoramic sea and coastal views and larger than average living area that is extended by the very large terrace that really allows one to enjoy outside living that the Spanish climate allows. The complex is gated with attractive gardens, a communal parking area allowing owners to park inside, tastefully landscaped gardens with tropical plants and no less than two swimming pools. This is a must see property for anyone looking for a real penthouse on the Costa del Sol.