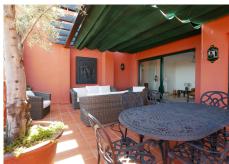

# PENTHOUSE 3 BEDROOMS 2 BATHROOMS IN CALAHONDA

Calahonda

REF# BEMR4688641 €549,999

| BEDS | BATHS | BUILT  | TERRACE |
|------|-------|--------|---------|
| 3    | 2     | 111 m² | 55 m²   |

This impressive three bedroom & two bathroom penthouse apartment is located in one of the most attractive complexes in Calahonda.

This property has panoramic sea and coastal views and larger than average living area that is extended by the very large terrace that really allows one to enjoy outside living that the Spanish climate allows. The complex is gated with attractive gardens, a communal parking area allowing owners to park inside, tastefully landscaped gardens with tropical plants and no less than two swimming pools. This is a must see property for anyone looking for a real penthouse on the Costa del Sol.