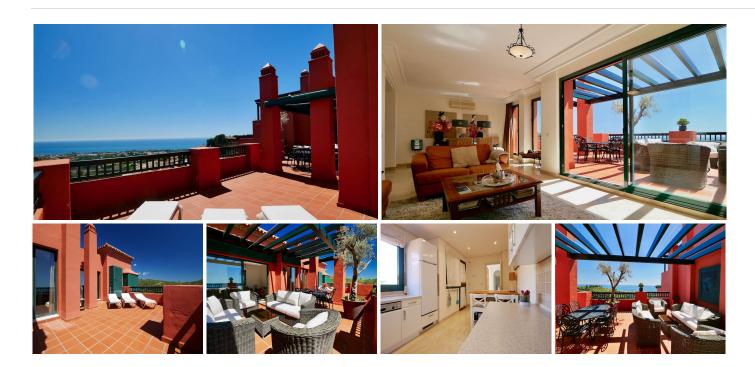

# PENTHOUSE 3 BEDROOMS 2 BATHROOMS IN CALAHONDA

Calahonda

REF# BEMR4688641 €549,999

| BEDS | BATHS | BUILT  | TERRACE |
|------|-------|--------|---------|
| 3    | 2     | 111 m² | 55 m²   |

This impressive three bedroom & two bathroom penthouse apartment is located in one of the most attractive complexes in Calahonda.

This property has panoramic sea and coastal views and larger than average living area that is extended by the very large terrace that really allows one to enjoy outside living that the Spanish climate allows. The complex is gated with attractive gardens, a communal parking area allowing owners to park inside, tastefully landscaped gardens with tropical plants and no less than two swimming pools. This is a must see property for anyone looking for a real penthouse on the Costa del Sol.