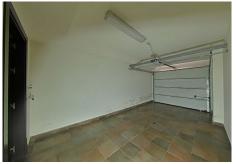

The basement houses a spacious garage, a versatile room, a toilet and a practical laundry area. Upon entering the ground floor, you will be greeted by an access porch and a charming garden terrace. The independent kitchen, fully equipped with high-quality furniture and appliances, becomes the heart of the house. The living-dining room, highlighted by a cozy fireplace, creates a warm and welcoming atmosphere. A hallway and an elegant staircase will take you to the first floor, where the 2 bedrooms with a bathroom and a private balcony are located.

Features: Covered Terrace, Fitted Wardrobes, Near Transport, Private Terrace, Ensuite Bathroom,

Courtesy Bus.

Furniture : Not Furnished. Kitchen : Partially Fitted. Garden : Communal.

Parking: Garage, Communal.