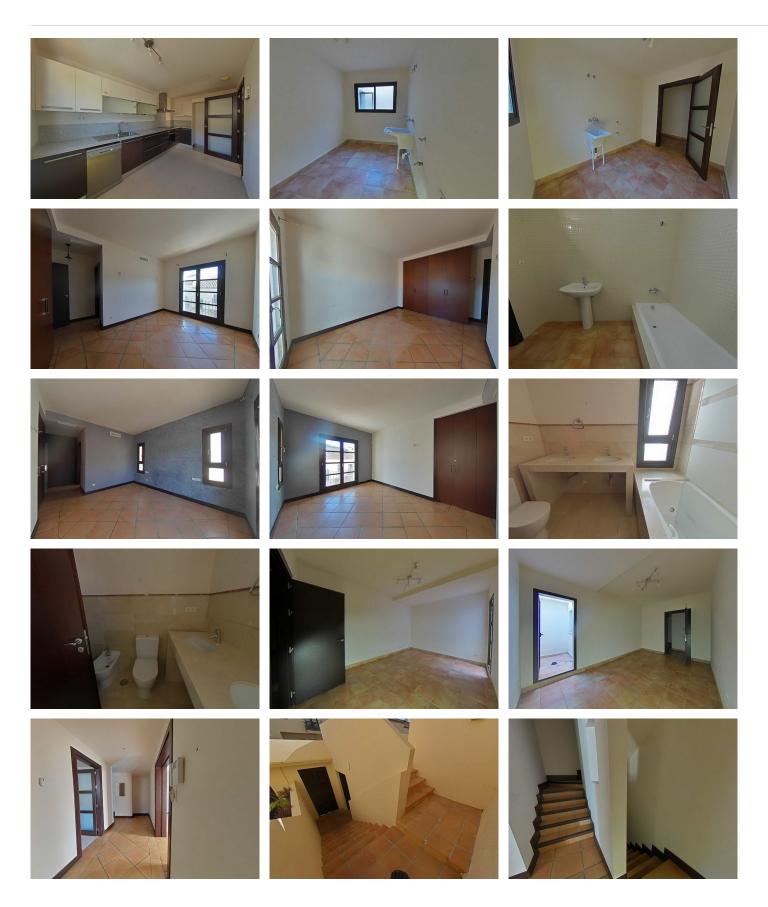

The basement houses a spacious garage, a versatile room, a toilet and a practical laundry area. Upon entering the ground floor, you will be greeted by an access porch and a charming garden terrace. The independent kitchen, fully equipped with high-quality furniture and appliances, becomes the heart of the house. The living-dining room, highlighted by a cozy fireplace, creates a warm and welcoming atmosphere. A hallway and an elegant staircase will take you to the first floor, where the 2 bedrooms with a bathroom and a private balcony are located.

The house has ducted air conditioning, providing a perfect climate at any time of the year.