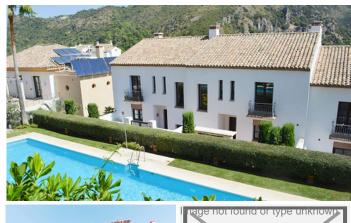

# TOWNHOUSE 3 BEDROOMS 3 BATHROOMS IN BENAHAVIS

Benahavis

REF# BEMR4688815 €378,210

| BEDS | BATHS | BUILT  |
|------|-------|--------|
| 3    | 3     | 287 m² |

Discover elegance and comfort in this impressive semi-detached single-family home in Benahavís. With an area of ??287 m², this residence offers a generous and well-distributed space, ideal for enjoying an exclusive lifestyle.

The urbanization has facilities for leisure, including extensive gardens, swimming pools, clubhouse, gym and indoor pool. Its interior streets, cobbled and landscaped, create a charming atmosphere.

Townhouse, Benahavís, Costa del Sol. 3 Bedrooms, 3 Bathrooms, Built 287 m<sup>2</sup>.

Setting: Mountain Pueblo, Close To Golf, Close To Schools, Close To Forest, Urbanisation.

Orientation : South. Condition : Good. Pool : Communal.

Climate Control : Air Conditioning, Fireplace. Views : Mountain, Country, Panoramic.