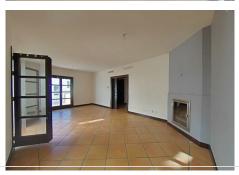

The basement houses a spacious garage, a versatile room, a toilet and a practical laundry area. Upon entering the ground floor, you will be greeted by an access porch and a charming garden terrace. The independent kitchen, fully equipped with high-quality furniture and appliances, becomes the heart of the house. The living-dining room, highlighted by a cozy fireplace, creates a warm and welcoming atmosphere. A hallway and an elegant staircase will take you to the first floor, where the 2 bedrooms with a bathroom and a private balcony are located.