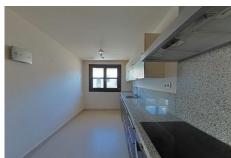

The basement houses a spacious garage, a versatile room, a toilet and a practical laundry area. Upon entering the ground floor, you will be greeted by an access porch and a charming garden terrace. The independent kitchen, fully equipped with high-quality furniture and appliances, becomes the heart of the house. The living-dining room, highlighted by a cozy fireplace, creates a warm and welcoming atmosphere. A hallway and an elegant staircase will take you to the first floor, where the 2 bedrooms with a bathroom and a private balcony are located.