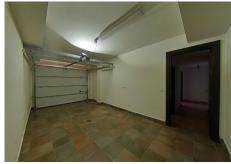

The basement houses a spacious garage, a versatile room, a toilet and a practical laundry area. Upon entering the ground floor, you will be greeted by an access porch and a charming garden terrace. The independent kitchen, fully equipped with high-quality furniture and appliances, becomes the heart of the house. The living-dining room, highlighted by a cozy fireplace, creates a warm and welcoming atmosphere. A hallway and an elegant staircase will take you to the first floor, where the 2 bedrooms with a bathroom and a private balcony are located.

Features: Covered Terrace, Fitted Wardrobes, Near Transport, Private Terrace, Ensuite Bathroom,

Courtesy Bus.

Furniture : Not Furnished. Kitchen : Partially Fitted. Garden : Communal.

Parking: Garage, Communal.