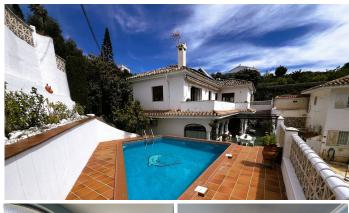

This beautiful Andalusian-style villa is located in the prestigious La Capellanía Urbanization, near the beach and with impressive sea views.

The house is distributed over two floors, is very bright and faces south. It has covered parking for two vehicles and a storage room for tools.

Upon entering, you enter a spacious living room with fireplace and dining room, as well as a relaxation area. From this level, you reach a large patio that surrounds the house, with a barbecue area and private pool. The kitchen is fully equipped; On this floor we also have a bedroom, a full bathroom and a large hall.