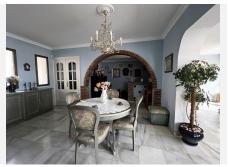

Upon entering, you enter a spacious living room with fireplace and dining room, as well as a relaxation area. From this level, you reach a large patio that surrounds the house, with a barbecue area and private pool. The kitchen is fully equipped; On this floor we also have a bedroom, a full bathroom and a large hall.