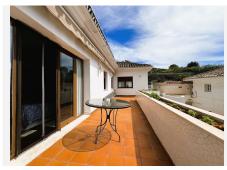

Upon entering, you enter a spacious living room with fireplace and dining room, as well as a relaxation area. From this level, you reach a large patio that surrounds the house, with a barbecue area and private pool. The kitchen is fully equipped; On this floor we also have a bedroom, a full bathroom and a large hall.

On the upper floor there are three bedrooms. The master bedroom is spacious, with a dressing room and private bathroom. The other two bedrooms share a bathroom. Also on this floor, there is a large terrace with sea views.