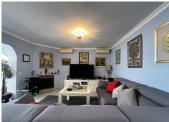

Upon entering, you enter a spacious living room with fireplace and dining room, as well as a relaxation area. From this level, you reach a large patio that surrounds the house, with a barbecue area and private pool. The kitchen is fully equipped; On this floor we also have a bedroom, a full bathroom and a large hall.