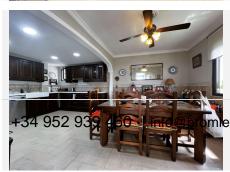

Upon entering, you enter a spacious living room with fireplace and dining room, as well as a relaxation area. From this level, you reach a large patio that surrounds the house, with a barbecue area and private pool. The kitchen is fully equipped; On this floor we also have a bedroom, a full bathroom and a large hall.

+34 952 939 460 · info@bromleyestatesmarbella.com Urbanizacion El Rosario, CN340, Km 188, Marbella, Malaga 29603

Marbella

The urbanization is located 5 minutes from the highway, 20 minutes from Malaga International Airport and 40 minutes from Puerto Banús. There are shopping areas nearby, as well as the British School and the Torrequebrada International School, both less than 15 minutes away.