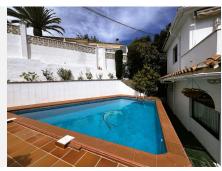

Upon entering, you enter a spacious living room with fireplace and dining room, as well as a relaxation area. From this level, you reach a large patio that surrounds the house, with a barbecue area and private pool. The kitchen is fully equipped; On this floor we also have a bedroom, a full bathroom and a large hall.

The villa also has a well-kept garden and a variety of native plants that enhance its Mediterranean charm. In addition, it offers the possibility of enjoying tranquility and privacy, surrounded by nature and with the comfort of having everything you need just a few minutes away.