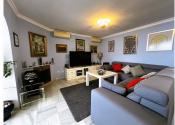

Upon entering, you enter a spacious living room with fireplace and dining room, as well as a relaxation area. From this level, you reach a large patio that surrounds the house, with a barbecue area and private pool. The kitchen is fully equipped; On this floor we also have a bedroom, a full bathroom and a large hall.