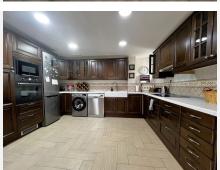

Upon entering, you enter a spacious living room with fireplace and dining room, as well as a relaxation area. From this level, you reach a large patio that surrounds the house, with a barbecue area and private pool. The kitchen is fully equipped; On this floor we also have a bedroom, a full bathroom and a large hall.