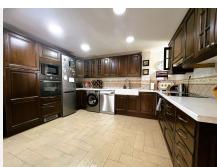

Upon entering, you enter a spacious living room with fireplace and dining room, as well as a relaxation area. From this level, you reach a large patio that surrounds the house, with a barbecue area and private pool. The kitchen is fully equipped; On this floor we also have a bedroom, a full bathroom and a large hall.