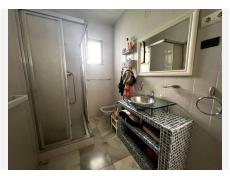

Upon entering, you enter a spacious living room with fireplace and dining room, as well as a relaxation area. From this level, you reach a large patio that surrounds the house, with a barbecue area and private pool. The kitchen is fully equipped; On this floor we also have a bedroom, a full bathroom and a large hall.

On the upper floor there are three bedrooms. The master bedroom is spacious, with a dressing room and private bathroom. The other two bedrooms share a bathroom. Also on this floor, there is a large terrace with sea views.