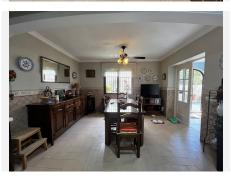

Upon entering, you enter a spacious living room with fireplace and dining room, as well as a relaxation area. From this level, you reach a large patio that surrounds the house, with a barbecue area and private pool. The kitchen is fully equipped; On this floor we also have a bedroom, a full bathroom and a large hall.