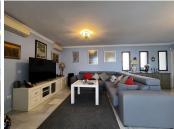

Upon entering, you enter a spacious living room with fireplace and dining room, as well as a relaxation area. From this level, you reach a large patio that surrounds the house, with a barbecue area and private pool. The kitchen is fully equipped; On this floor we also have a bedroom, a full bathroom and a large hall.