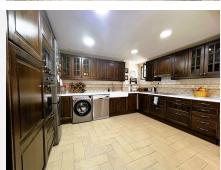

Upon entering, you enter a spacious living room with fireplace and dining room, as well as a relaxation area. From this level, you reach a large patio that surrounds the house, with a barbecue area and private pool. The kitchen is fully equipped; On this floor we also have a bedroom, a full bathroom and a large hall.