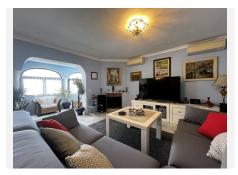

Upon entering, you enter a spacious living room with fireplace and dining room, as well as a relaxation area. From this level, you reach a large patio that surrounds the house, with a barbecue area and private pool. The kitchen is fully equipped; On this floor we also have a bedroom, a full bathroom and a large hall.