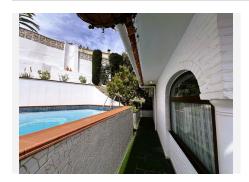

Upon entering, you enter a spacious living room with fireplace and dining room, as well as a relaxation area. From this level, you reach a large patio that surrounds the house, with a barbecue area and private pool. The kitchen is fully equipped; On this floor we also have a bedroom, a full bathroom and a large hall.