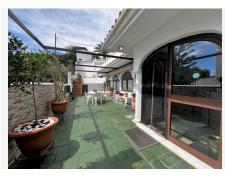

Upon entering, you enter a spacious living room with fireplace and dining room, as well as a relaxation area. From this level, you reach a large patio that surrounds the house, with a barbecue area and private pool. The kitchen is fully equipped; On this floor we also have a bedroom, a full bathroom and a large hall.

On the upper floor there are three bedrooms. The master bedroom is spacious, with a dressing room and private bathroom. The other two bedrooms share a bathroom. Also on this floor, there is a large terrace with sea views.