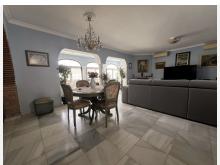

Upon entering, you enter a spacious living room with fireplace and dining room, as well as a relaxation area. From this level, you reach a large patio that surrounds the house, with a barbecue area and private pool. The kitchen is fully equipped; On this floor we also have a bedroom, a full bathroom and a large hall.