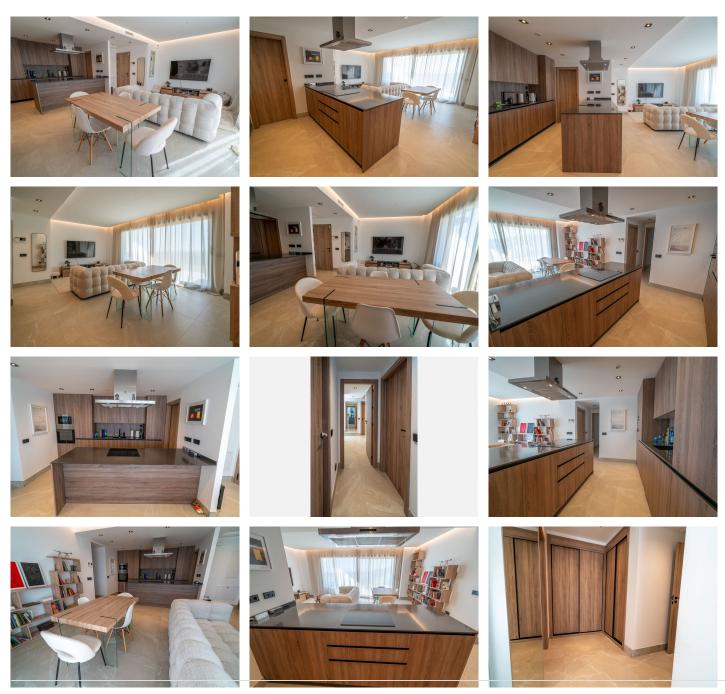

An exterior ground floor that offers the luxurious, modern internal details, and at the same time the warmth of the design make this property a GREAT OPPORTUNITY. Whether you are looking for it to live or invest, its spacious rooms with built-in wardrobes, and complete bathrooms with top quality finishes will make your stay here unforgettable. All rooms have panoramic windows and access to the terrace and garden to enjoy

## **BROMLEY ESTATES**

Marbella

contact with nature.

A kitchen open to the living room and overlooking the extraordinary garden will make you enjoy the best moments with family or friends.

The parking space has a charger for electric cars.