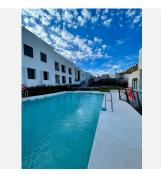

# GROUND FLOOR APARTMENT 2 BEDROOMS 2 BATHROOMS IN ISTAN

!stan

REF# BEMR4689334 €439,000

| BEDS | BATHS | BUILT  | TERRACE |
|------|-------|--------|---------|
| 2    | 2     | 110 m² | 20 m²   |

#### UNIQUE OPPORTUNITY!

Luxury and tranquility are found in this place.

The panoramic views of the sea and the lake, in the mountain of La Concha de Marbella.

Just 10 minutes by car from Marbella and Puerto Banús, it is located in a quiet paradise, with views of the lake, the sea and the mountains, but so close to everything that the Marbella area has to offer.

An exterior ground floor that offers the luxurious, modern internal details, and at the same time the warmth of the design make this property a GREAT OPPORTUNITY. Whether you are looking for it to live or invest, its spacious rooms with built-in wardrobes, and complete bathrooms with top quality finishes will make your stay here unforgettable. All rooms have panoramic windows and access to the terrace and garden to enjoy