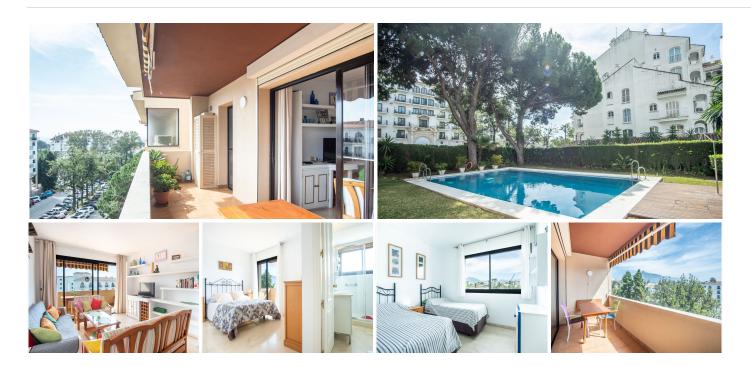

# MIDDLE FLOOR APARTMENT 2 BEDROOMS 2 BATHROOMS IN NUEVA ANDALUCIA

Nueva Andalucia

REF# BEMR4689367 €395,000

| BEDS | BATHS | BUILT              | TERRACE |
|------|-------|--------------------|---------|
| 2    | 2     | 107 m <sup>2</sup> | 20 m²   |

This beautiful apartment, located in the coveted area of ??Nueva Andalucia, Puerto Banús, next to the Marbella casino, is surrounded by services and offers you an exceptionally luxurious and comfortable lifestyle. 12 minutes walk to the famous Puerto Banus.

With two bedrooms and two bathrooms and two terraces, this spacious apartment offers the perfect balance between elegance and functionality.

Enjoy your mornings on the large east-facing terrace, where you can sip a coffee while watching the sunrise. In addition, the property has a community pool and a beautiful garden, which invite you to relax and enjoy the Mediterranean climate.

Its privileged location allows you to access the beach and the lively port of Puerto Banús within an 8-minute walk, where you will find a wide variety of restaurants, luxury shops and entertainment.

+34 952 939 460 · info@bromleyestatesmarbella.com Urbanizacion El Rosario, CN340, Km 188, Marbella, Malaga 29603