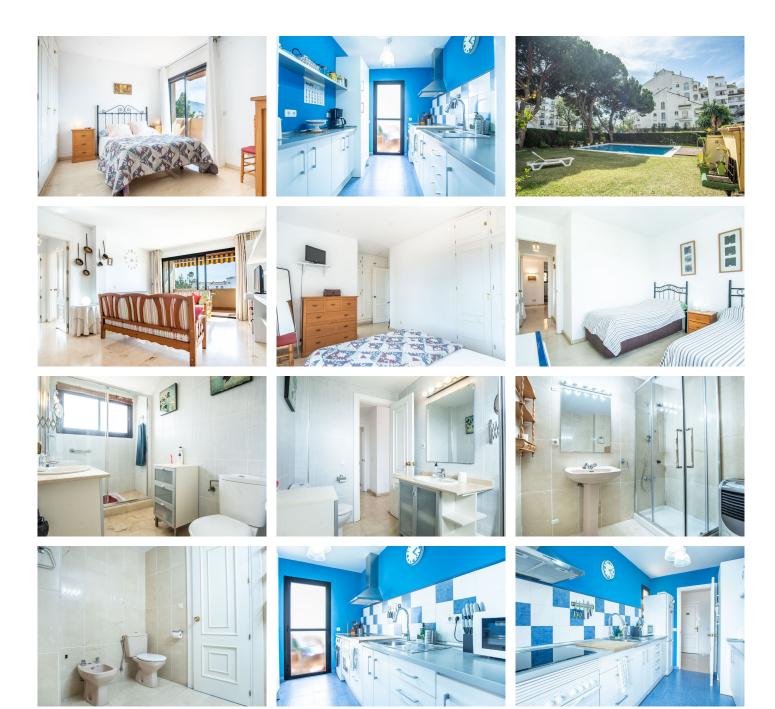

# MIDDLE FLOOR APARTMENT 2 BEDROOMS 2 BATHROOMS IN NUEVA ANDALUCIA

Nueva Andalucia

REF# BEMR4689367 €395,000

| BEDS | BATHS | BUILT              | TERRACE |
|------|-------|--------------------|---------|
| 2    | 2     | 107 m <sup>2</sup> | 20 m²   |

With two bedrooms and two bathrooms and two terraces, this spacious apartment offers the perfect balance between elegance and functionality.

Enjoy your mornings on the large east-facing terrace, where you can sip a coffee while watching the sunrise. In addition, the property has a community pool and a beautiful garden, which invite you to relax and enjoy the Mediterranean climate.