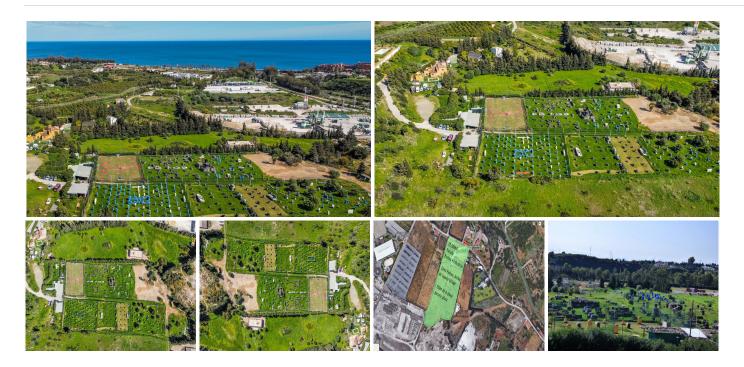

## PLOT BEDROOMS BATHROOMS IN ESTEPONA

Stepona

REF# BEMR4689625 €1,900,000

BEDS BATHS BUILT PLOT  $m^2 \hspace{1cm} 24135 \hspace{1cm} m^2$ 

Magnificent plot of land of 24135 m2, with water and electricity and rustic qualification in Estepona, near Laguna village.

## BROMLEY ESTATES Marbella

The plot is classified as rustic land with a total area of 24135 m2, its situation is exceptional because it is located on a hill with a gentle slope down which makes it have magnificent views.

This land is suitable for cultivation, although according to the general development plan it is also permitted for agricultural use or for raising horses or livestock. It has very good access with its own entrance and space for many cars.