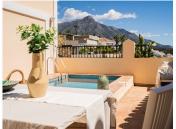

On the entrance level you have the kitchen and living room area, with double height ceilings and fireplace. The living and dining area is connected to the large and private south facing terrace with your own private plunge pool. Here you can enjoy sun all day. in a tranquil area with open views over La Concha all the way down to the sea.

On this level is also the master bedroom, a spacious and bright room with en suite bathroom and dressing room. On the lower level you have the two guest bedrooms, both in great size with built in wardrobes, sharing a family bathroom. All of the bedrooms enjoys open views over La Concha mountain and sea.