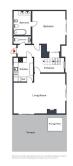

## SEMI-DETACHED HOUSE 3 BEDROOMS 2.5 BATHROOMS IN NUEVA ANDALUCIA

Nueva Andalucia

REF# BEMR4690081 €950.000

| BEDS | BATHS | BUILT  | TERRACE |
|------|-------|--------|---------|
| 3    | 2.5   | 209 m² | 40 m²   |

On the entrance level you have the kitchen and living room area, with double height ceilings and fireplace. The living and dining area is connected to the large and private south facing terrace with your own private plunge pool. Here you can enjoy sun all day. in a tranquil area with open views over La Concha all the way down to the sea.

On this level is also the master bedroom, a spacious and bright room with en suite bathroom and dressing room. On the lower level you have the two guest bedrooms, both in great size with built in wardrobes, sharing a family bathroom. All of the bedrooms enjoys open views over La Concha mountain and sea.