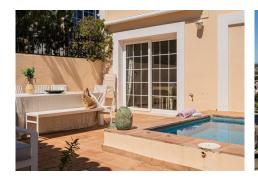

On the entrance level you have the kitchen and living room area, with double height ceilings and fireplace. The living and dining area is connected to the large and private south facing terrace with your own private plunge pool. Here you can enjoy sun all day. in a tranquil area with open views over La Concha all the way down to the sea.