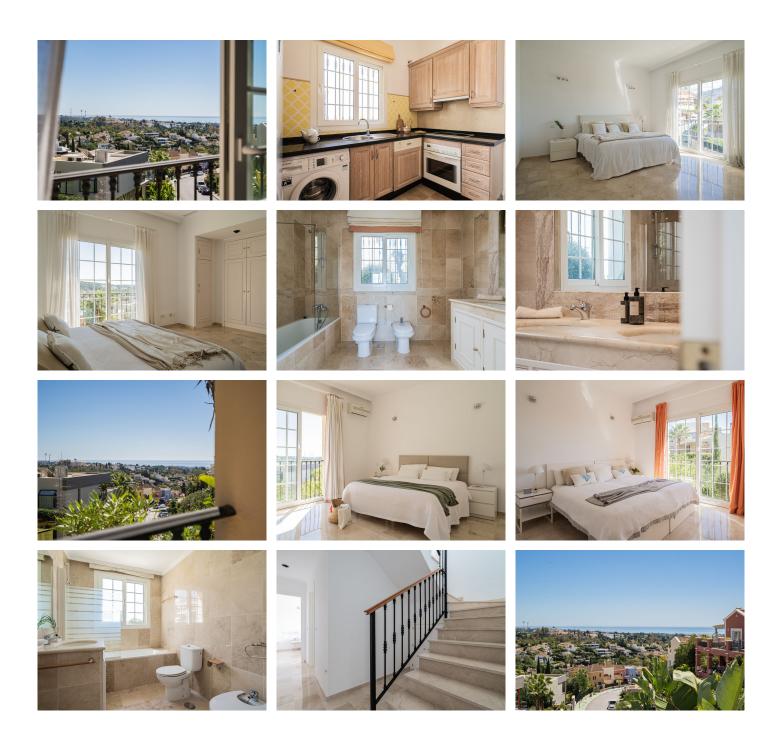

Spacious semi-detached house with stunning panoramic views and private pool!

Welcome to this one-of-a-kind house settled in the hills of Nueva Andalucia in a gated community. The house is distributed over two floors offering the most amazing views from each room.

On the entrance level you have the kitchen and living room area, with double height ceilings and fireplace. The living and dining area is connected to the large and private south facing terrace with your own private plunge pool. Here you can enjoy sun all day. in a tranquil area with open views over La Concha all the way down to the sea.

On this level is also the master bedroom, a spacious and bright room with en suite bathroom and dressing room. On the lower level you have the two guest bedrooms, both in great size with built in wardrobes, sharing a family bathroom. All of the bedrooms enjoys open views over La Concha mountain and sea.