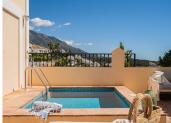

On the entrance level you have the kitchen and living room area, with double height ceilings and fireplace. The living and dining area is connected to the large and private south facing terrace with your own private plunge pool. Here you can enjoy sun all day. in a tranquil area with open views over La Concha all the way down to the sea.