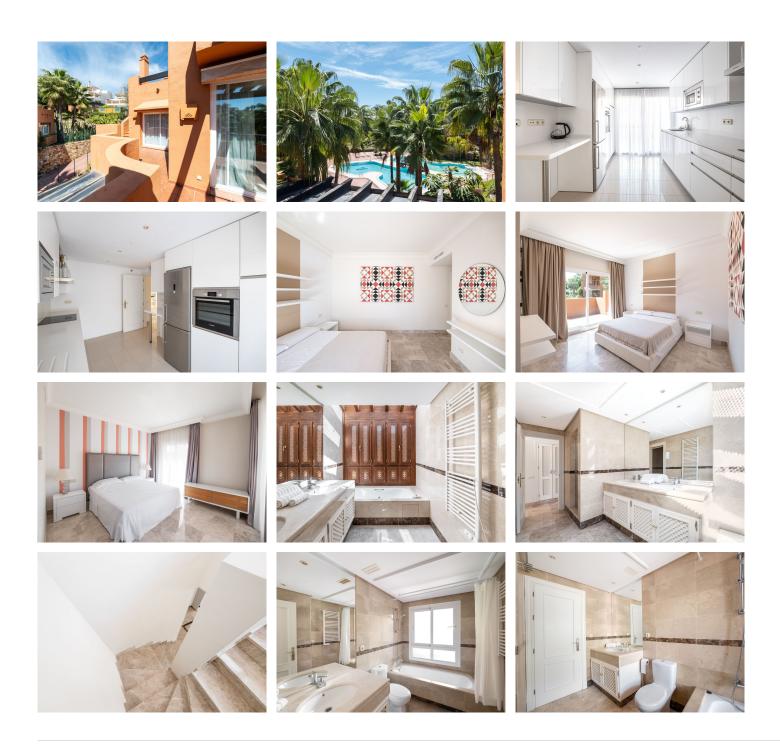

The apartment features a spacious kitchen, expansive living room, and breathtaking panoramic views of the complex and the sea. There is potential for reconstruction to create an additional bedroom instead of the kitchen, thanks to ample space.

On the lower level, there is another bedroom, a living room, and a kitchen. The kitchen has access to a large terrace.

+34 952 939 460 · info@bromleyestatesmarbella.com Urbanizacion El Rosario, CN340, Km 188, Marbella, Malaga 29603

### BROMLEY ESTATES Marbella

The upper level boasts a panoramic terrace with a jacuzzi and the master bedroom, offering captivating 360-degree views.

Additionally, the apartment comes with covered terraces that can be enclosed to increase the living space.