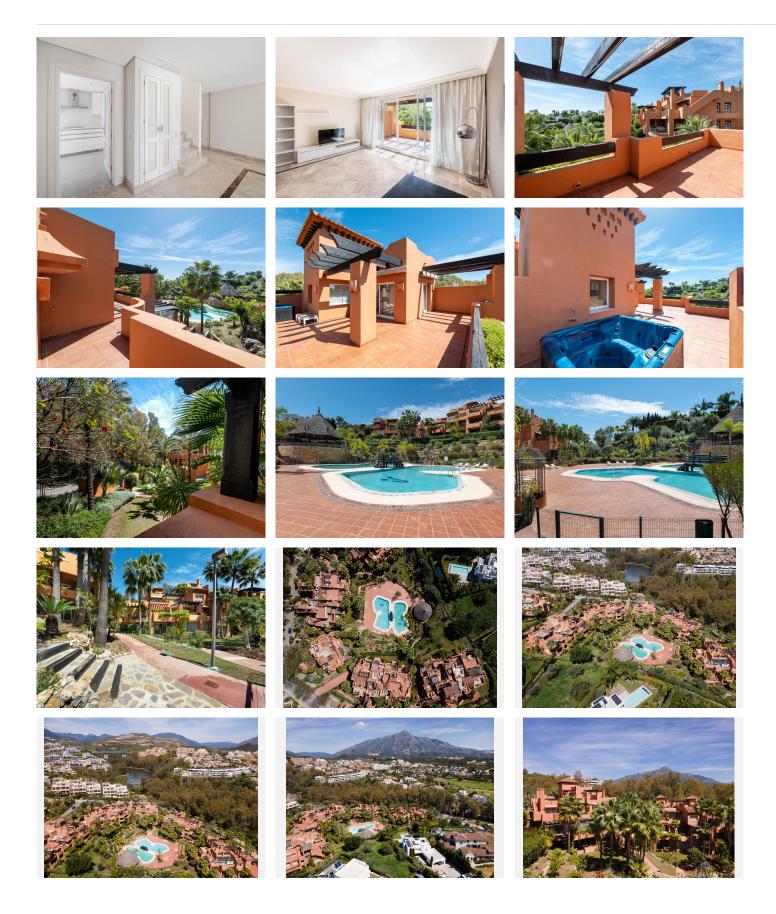

### BROMLEY ESTATES Marbella

The upper level boasts a panoramic terrace with a jacuzzi and the master bedroom, offering captivating 360-degree views.

Additionally, the apartment comes with covered terraces that can be enclosed to increase the living space.

The price also includes 2 parking spaces and a large storage room. Convenient parking access.

+34 952 939 460 · info@bromleyestatesmarbella.com Urbanizacion El Rosario, CN340, Km 188, Marbella, Malaga 29603

Beautiful two-level penthouse in the refined, located in the heart of Nueva Andalucia, surrounded by golf courses, lake, and park areas.

The complex offers concierge services, 24-hour security, perimeter surveillance, 4 pools, outdoor lounge areas, and manicured gardens. Just a 10-minute drive from Puerto Banus and the beautiful beaches of Marbella.