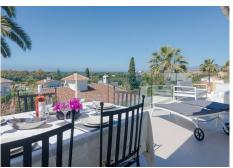

Villa with incredible sea views from the living room and kitchen, as well as from the upper terrace. It has a recently renovated (2019) and fully equipped modern kitchen with fantastic views of the Mediterranean. It has 4 bedrooms, 3 bathrooms and a guest toilet. The outdoor area has well-kept gardens, a cozy barbecue area and plenty of sun loungers to relax by the pool or elsewhere in the garden area.

All bedrooms have access to the terrace with sea views, garden and pool. From the terrace with covered dining room and barbecue on the ground floor you have direct access to the well-kept garden, which is divided into several different and cozy levels. It has covered outdoor parking for 2 cars. It has a large swimming pool and beautiful gardens. This villa is located just 35 minutes from Malaga airport and approximately 8 km from the old town of Marbella, 12 minutes by car from Puerto Banus and very close to