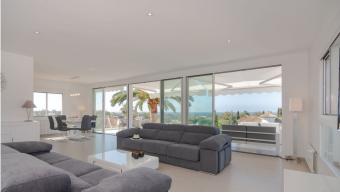

Villa with incredible sea views from the living room and kitchen, as well as from the upper terrace. It has a recently renovated (2019) and fully equipped modern kitchen with fantastic views of the Mediterranean. It has 4 bedrooms, 3 bathrooms and a guest toilet. The outdoor area has well-kept gardens, a cozy barbecue area and plenty of sun loungers to relax by the pool or elsewhere in the garden area.

Upon entering the house, the living room has wonderful views of the Mediterranean Sea. To the left there is access to a guest toilet. A staircase on the right hand side will take you to the ground floor, where there are 4 spacious bedrooms and 3 modern marble en-suite bathrooms. The second bedroom has 1 double bed and 2 single beds with en-suite bathroom with shower, toilet and sink. The third bedroom has a double bed with en-suite bathroom with shower, toilet and sink.