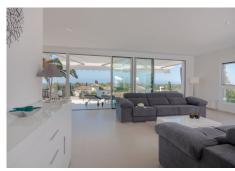

Villa with incredible sea views from the living room and kitchen, as well as from the upper terrace. It has a recently renovated (2019) and fully equipped modern kitchen with fantastic views of the Mediterranean. It has 4 bedrooms, 3 bathrooms and a guest toilet. The outdoor area has well-kept gardens, a cozy barbecue area and plenty of sun loungers to relax by the pool or elsewhere in the garden area.

Upon entering the house, the living room has wonderful views of the Mediterranean Sea. To the left there is access to a guest toilet. A staircase on the right hand side will take you to the ground floor, where there are 4 spacious bedrooms and 3 modern marble en-suite bathrooms. The second bedroom has 1 double bed and 2 single beds with en-suite bathroom with shower, toilet and sink. The third bedroom has a double bed with en-suite bathroom with shower, toilet and sink.