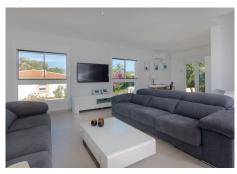

Upon entering the house, the living room has wonderful views of the Mediterranean Sea. To the left there is access to a guest toilet. A staircase on the right hand side will take you to the ground floor, where there are 4 spacious bedrooms and 3 modern marble en-suite bathrooms. The second bedroom has 1 double bed and 2 single beds with en-suite bathroom with shower, toilet and sink. The third bedroom has a double bed with en-suite bathroom with shower, toilet and sink.