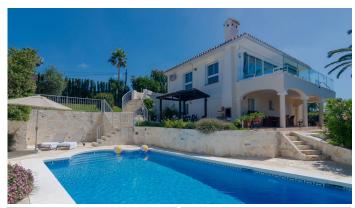

Villa with incredible sea views from the living room and kitchen, as well as from the upper terrace. It has a recently renovated (2019) and fully equipped modern kitchen with fantastic views of the Mediterranean. It has 4 bedrooms, 3 bathrooms and a guest toilet. The outdoor area has well-kept gardens, a cozy barbecue area and plenty of sun loungers to relax by the pool or elsewhere in the garden area.

All bedrooms have access to the terrace with sea views, garden and pool. From the terrace with covered dining room and barbecue on the ground floor you have direct access to the well-kept garden, which is divided into several different and cozy levels. It has covered outdoor parking for 2 cars. It has a large swimming pool and beautiful gardens. This villa is located just 35 minutes from Malaga airport and approximately 8 km from the old town of Marbella, 12 minutes by car from Puerto Banus and very close to