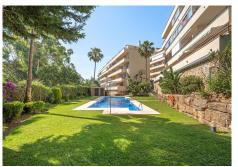

## REF# BEMR4691059 €247,000

| BEDS | BATHS | BUILT  | TERRACE |
|------|-------|--------|---------|
| 2    | 2     | 121 m² | 35 m²   |

Discover the peaceful living in this luminous penthouse nestled within a quiet complex in the Mijas Calanova area, just uphill from the sunny Calahonda Beach. Having a special corner terrace, this property offers an idyllic setting to enjoy the Mediterranean weather throughout the year and share space with friends and family. With access to both summer and winter pools, indulge in resort-style living while at home. Key Features:

- Kids Playground Area
- Winter swimming pool
- Outside Community swimming pool
- Storage room
- Underground parking place

Amenities: Experience ultimate relaxation with access to two swimming pools—one outdoor for summer enjoyment and another indoor pool for the winter months. Additionally, a garage and storage room are included, providing enough space for all your needs.