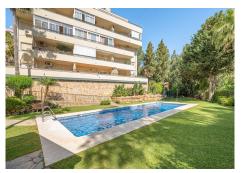

## REF# BEMR4691059 €247,000

| BEDS | BATHS | BUILT  | TERRACE |
|------|-------|--------|---------|
| 2    | 2     | 121 m² | 35 m²   |

Discover the peaceful living in this luminous penthouse nestled within a quiet complex in the Mijas Calanova area, just uphill from the sunny Calahonda Beach. Having a special corner terrace, this property offers an idyllic setting to enjoy the Mediterranean weather throughout the year and share space with friends and family. With access to both summer and winter pools, indulge in resort-style living while at home. Key Features:

- Kids Playground Area
- Winter swimming pool
- Outside Community swimming pool
- Storage room
- Underground parking place

Amenities: Experience ultimate relaxation with access to two swimming pools—one outdoor for summer enjoyment and another indoor pool for the winter months. Additionally, a garage and storage room are included, providing enough space for all your needs.