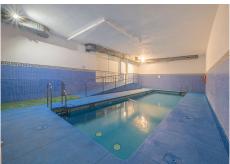

- Kids Playground Area
- Winter swimming pool
- Outside Community swimming pool
- Storage room
- Underground parking place

Amenities: Experience ultimate relaxation with access to two swimming pools—one outdoor for summer enjoyment and another indoor pool for the winter months. Additionally, a garage and storage room are included, providing enough space for all your needs.