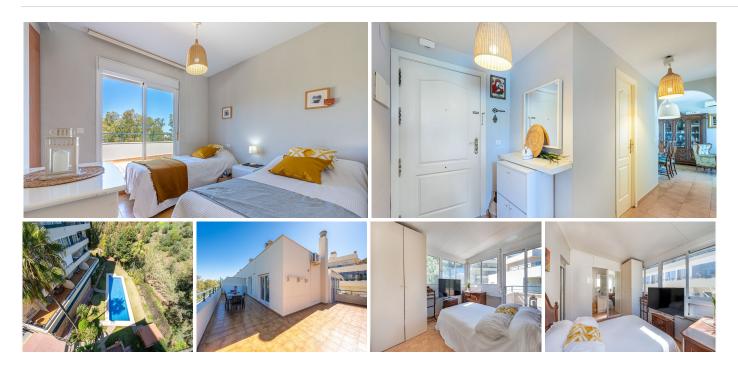

## REF# BEMR4691059 €247,000

| BEDS | BATHS | BUILT  | TERRACE |
|------|-------|--------|---------|
| 2    | 2     | 121 m² | 35 m²   |

Discover the peaceful living in this luminous penthouse nestled within a quiet complex in the Mijas Calanova area, just uphill from the sunny Calahonda Beach. Having a special corner terrace, this property offers an idyllic setting to enjoy the Mediterranean weather throughout the year and share space with friends and family. With access to both summer and winter pools, indulge in resort-style living while at home. Key Features:

- Bedrooms: 2
- Bathrooms: 2
- Size: 121 square meters
- Guest room
- Kitchen Equiped
- Entrance space
- Corner Terrace

+34 952 939 460 · info@bromleyestatesmarbella.com Urbanizacion El Rosario, CN340, Km 188, Marbella, Malaga 29603

Bright and Airy Living Spaces: Every room in this penthouse exudes luminosity, offering a welcoming ambiance and picturesque views. Enjoy the perfect blend of indoor-outdoor living with the special corner terrace, providing an ideal space for alfresco dining, entertaining, or simply soaking in the sun.