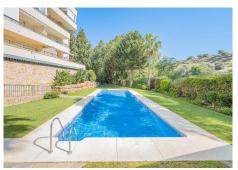

## REF# BEMR4691059 €247,000

| BEDS | BATHS | BUILT  | TERRACE |
|------|-------|--------|---------|
| 2    | 2     | 121 m² | 35 m²   |

Discover the peaceful living in this luminous penthouse nestled within a quiet complex in the Mijas Calanova area, just uphill from the sunny Calahonda Beach. Having a special corner terrace, this property offers an idyllic setting to enjoy the Mediterranean weather throughout the year and share space with friends and family. With access to both summer and winter pools, indulge in resort-style living while at home. Key Features:

- Kids Playground Area
- Winter swimming pool
- Outside Community swimming pool
- Storage room
- Underground parking place

Amenities: Experience ultimate relaxation with access to two swimming pools—one outdoor for summer enjoyment and another indoor pool for the winter months. Additionally, a garage and storage room are included, providing enough space for all your needs.