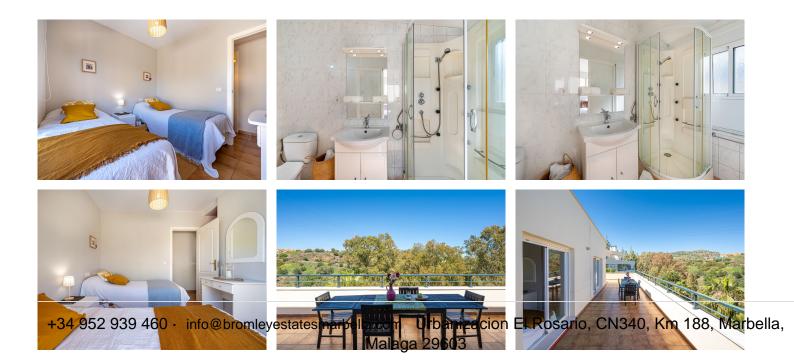

- Bedrooms: 2
- Bathrooms: 2
- Size: 121 square meters
- Guest room
- Kitchen Equiped
- Entrance space
- Corner Terrace

+34 952 939 460 · info@bromleyestatesmarbella.com Urbanizacion El Rosario, CN340, Km 188, Marbella, Malaga 29603

- Kids Playground Area
- Winter swimming pool
- Outside Community swimming pool
- Storage room
- Underground parking place

Amenities: Experience ultimate relaxation with access to two swimming pools—one outdoor for summer enjoyment and another indoor pool for the winter months. Additionally, a garage and storage room are included, providing enough space for all your needs.

Bright and Airy Living Spaces: Every room in this penthouse exudes luminosity, offering a welcoming ambiance and picturesque views. Enjoy the perfect blend of indoor-outdoor living with the special corner terrace, providing an ideal space for alfresco dining, entertaining, or simply soaking in the sun.