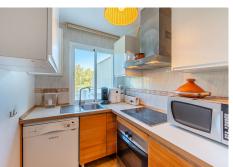

- Bedrooms: 2
- Bathrooms: 2
- Size: 121 square meters
- Guest room
- Kitchen Equiped
- Entrance space
- Corner Terrace

+34 952 939 460 · info@bromleyestatesmarbella.com Urbanizacion El Rosario, CN340, Km 188, Marbella, Malaga 29603

- Kids Playground Area
- Winter swimming pool
- Outside Community swimming pool
- Storage room
- Underground parking place

Amenities: Experience ultimate relaxation with access to two swimming pools—one outdoor for summer enjoyment and another indoor pool for the winter months. Additionally, a garage and storage room are included, providing enough space for all your needs.