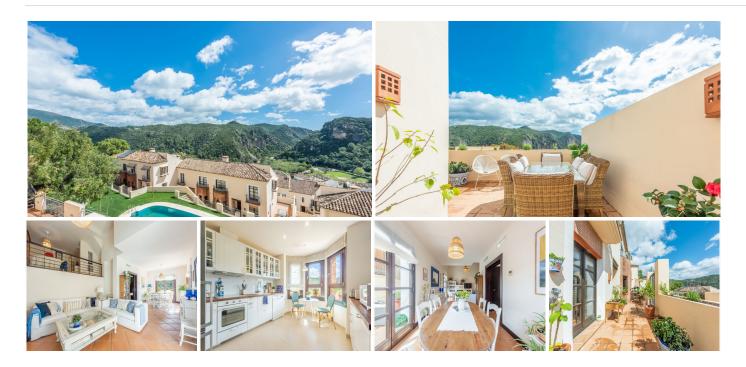

# SEMI-DETACHED HOUSE 4 BEDROOMS 4 BATHROOMS IN BENAHAVIS

Benahavis

REF# BEMR4691395 €595,000

| BEDS | BATHS | BUILT              | TERRACE |
|------|-------|--------------------|---------|
| 4    | 4     | 257 m <sup>2</sup> | 68 m²   |

Welcome to your new oasis in El Casar! This charming semi-detached house offers a perfect combination of comfort and space with lovely views of the Benahavís mountains.

This home features 4 comfortable bedrooms, 3 of which have en-suite bathrooms. It has been partially renovated recently, making it a cozy and move-in ready option. The 68 square meters of terrace provide a perfect space to relax and enjoy the pleasant climate.

#### **Key Features:**

Spacious interiors with natural light
Fully equipped kitchen
Bright and spacious living area
Comfortable and well-distributed bedrooms, ideal for families

+34 952 939 460 · info@bromleyestatesmarbella.com Urbanizacion El Rosario, CN340, Km 188, Marbella, Malaga 29603