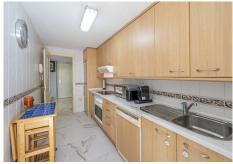

## MIDDLE FLOOR APARTMENT 3 BEDROOMS 2.5 BATHROOMS IN BAHIA DE MARBELLA

Bahia de Marbella

REF# BEMR4691428 €695,000

| BEDS | BATHS | BUILT  |
|------|-------|--------|
| 3    | 2.5   | 140 m² |

Exclusive opportunity! A stunning duplex penthouse with sea views, just a few steps from the beach in the prestigious Bahia de Marbella. Discover the charm of this property in one of the most privileged areas of Marbella. This property is distributed over two floors and offers an exceptional design and luxury amenities! On the main floor, you are welcomed by a spacious living-dining room that opens onto a sunny terrace overlooking the sea and the gardens, a fully fitted independent kitchen with modern appliances together with a laundry room and a guest toilet, complete this level. On the first floor is the master bedroom with a renovated en-suite bathroom and a private terrace offering stunning sea views, a perfect corner to enjoy the tranquility and beauty of the surroundings. In addition, two spacious bedrooms with fitted wardrobes share another large terrace with open sea and mountain views, along with a modern bathroom equipped with a shower. The property is equipped with hot/cold air conditioning to guarantee comfort at any time of the year. With an unbeatable location in an exclusive urbanisation with communal swimming pools and well maintained gardens. Walking distance to one of the best beaches in Marbella! Total built area: 140,28m2 Year of construction: 2002 Community fees: 220€/ month IBI: 1.200€.