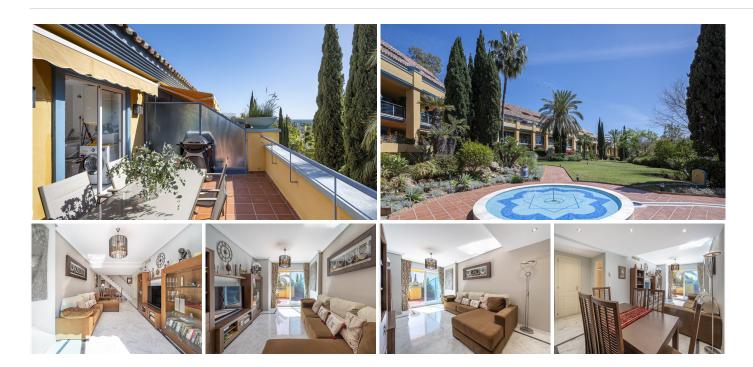

## MIDDLE FLOOR APARTMENT 3 BEDROOMS 2.5 BATHROOMS IN BAHIA DE MARBELLA

Bahia de Marbella

REF# BEMR4691428 €695,000

| BEDS | BATHS | BUILT  |
|------|-------|--------|
| 3    | 2.5   | 140 m² |

Exclusive opportunity! A stunning duplex penthouse with sea views, just a few steps from the beach in the prestigious Bahia de Marbella. Discover the charm of this property in one of the most privileged areas of Marbella. This property is distributed over two floors and offers an exceptional design and luxury amenities! On the main floor, you are welcomed by a spacious living-dining room that opens onto a sunny terrace overlooking the sea and the gardens, a fully fitted independent kitchen with modern appliances together with a laundry room and a guest toilet, complete this level. On the first floor is the master bedroom with a renovated en-suite bathroom and a private terrace offering stunning sea views, a perfect corner to enjoy the tranquility and beauty of the surroundings. In addition, two spacious bedrooms with fitted wardrobes share another large terrace with open sea and mountain views, along with a modern bathroom equipped with a shower. The property is equipped with hot/cold air conditioning to guarantee comfort at any time of the year. With an unbeatable location in an exclusive urbanisation with communal swimming pools and well maintained gardens. Walking distance to one of the best beaches in Marbella! Total built area: 140,28m2 Year of construction: 2002 Community fees: 220€/ month IBI: 1.200€.