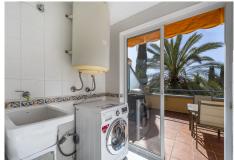

## MIDDLE FLOOR APARTMENT 3 BEDROOMS 2.5 BATHROOMS IN BAHIA DE MARBELLA

Bahia de Marbella

REF# BEMR4691428 €695,000

| BEDS | BATHS | BUILT  |
|------|-------|--------|
| 3    | 2.5   | 140 m² |

Exclusive opportunity! A stunning duplex penthouse with sea views, just a few steps from the beach in the prestigious Bahia de Marbella. Discover the charm of this property in one of the most privileged areas of Marbella. This property is distributed over two floors and offers an exceptional design and luxury amenities! On the main floor, you are welcomed by a spacious living-dining room that opens onto a sunny terrace overlooking the sea and the gardens, a fully fitted independent kitchen with modern appliances together with a laundry room and a guest toilet, complete this level. On the first floor is the master bedroom with a renovated en-suite bathroom and a private terrace offering stunning sea views, a perfect corner to enjoy the tranquility and beauty of the surroundings. In addition, two spacious bedrooms with fitted wardrobes share another large terrace with open sea and mountain views, along with a modern bathroom equipped with a shower. The property is equipped with hot/cold air conditioning to guarantee comfort at any time of the year. With an unbeatable location in an exclusive urbanisation with communal swimming pools and well maintained gardens. Walking distance to one of the best beaches in Marbella! Total built area: 140,28m2 Year of construction: 2002 Community fees: 220€/ month IBI: 1.200€.