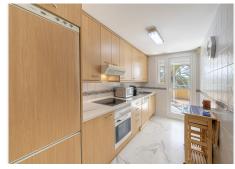

## MIDDLE FLOOR APARTMENT 3 BEDROOMS 2.5 BATHROOMS IN BAHIA DE MARBELLA

Bahia de Marbella

REF# BEMR4691428 €695,000

| BEDS | BATHS | BUILT  |
|------|-------|--------|
| 3    | 2.5   | 140 m² |

Exclusive opportunity! A stunning duplex penthouse with sea views, just a few steps from the beach in the prestigious Bahia de Marbella. Discover the charm of this property in one of the most privileged areas of Marbella. This property is distributed over two floors and offers an exceptional design and luxury amenities! On the main floor, you are welcomed by a spacious living-dining room that opens onto a sunny terrace overlooking the sea and the gardens, a fully fitted independent kitchen with modern appliances together with a laundry room and a guest toilet, complete this level. On the first floor is the master bedroom with a renovated en-suite bathroom and a private terrace offering stunning sea views, a perfect corner to enjoy the tranquility and beauty of the surroundings. In addition, two spacious bedrooms with fitted wardrobes share another large terrace with open sea and mountain views, along with a modern bathroom equipped with a shower. The property is equipped with hot/cold air conditioning to guarantee comfort at any time of the year. With an unbeatable location in an exclusive urbanisation with communal swimming pools and well maintained gardens. Walking distance to one of the best beaches in Marbella! Total built area: 140,28m2 Year of construction: 2002 Community fees: 220€/ month IBI: 1.200€.