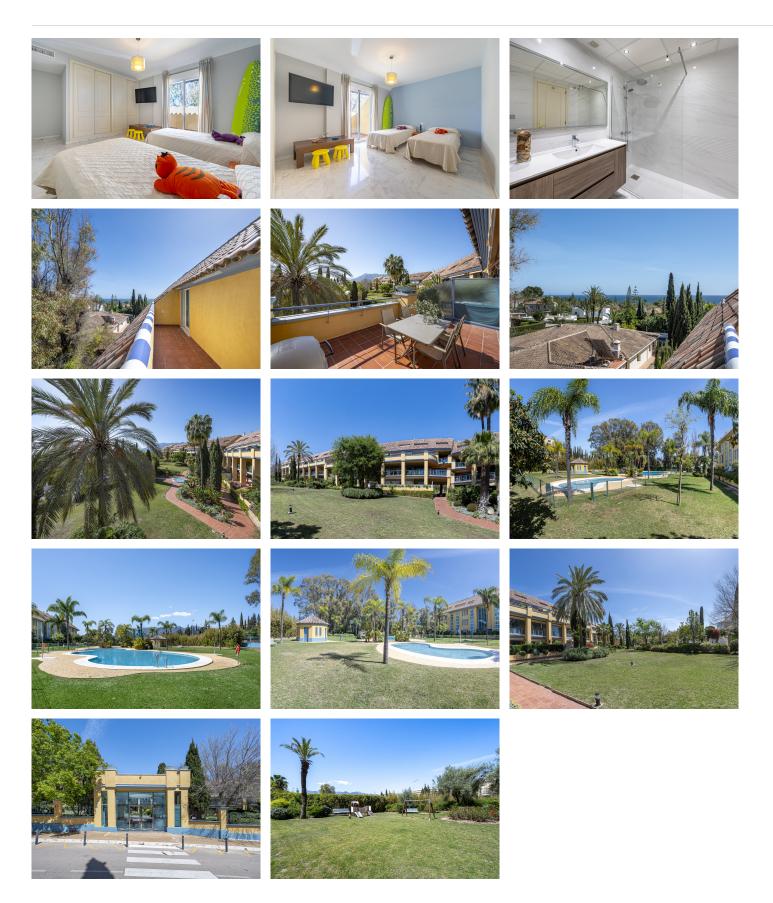

## MIDDLE FLOOR APARTMENT 3 BEDROOMS 2.5 BATHROOMS IN BAHIA DE MARBELLA

Bahia de Marbella

REF# BEMR4691428 €695,000

| BEDS | BATHS | BUILT  |
|------|-------|--------|
| 3    | 2.5   | 140 m² |

Exclusive opportunity! A stunning duplex penthouse with sea views, just a few steps from the beach in the prestigious Bahia de Marbella. Discover the charm of this property in one of the most privileged areas of Marbella. This property is distributed over two floors and offers an exceptional design and luxury amenities! On the main floor, you are welcomed by a spacious living-dining room that opens onto a sunny terrace overlooking the sea and the gardens, a fully fitted independent kitchen with modern appliances together with a laundry room and a guest toilet, complete this level. On the first floor is the master bedroom with a renovated en-suite bathroom and a private terrace offering stunning sea views, a perfect corner to enjoy the tranquility and beauty of the surroundings. In addition, two spacious bedrooms with fitted wardrobes share another large terrace with open sea and mountain views, along with a modern bathroom equipped with a shower. The property is equipped with hot/cold air conditioning to guarantee comfort at any time of the year. With an unbeatable location in an exclusive urbanisation with communal swimming pools and well maintained gardens. Walking distance to one of the best beaches in Marbella! Total built area: 140,28m2 Year of construction: 2002 Community fees: 220€/ month IBI: 1.200€.