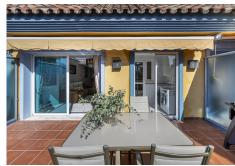

## MIDDLE FLOOR APARTMENT 3 BEDROOMS 2.5 BATHROOMS IN BAHIA DE MARBELLA

Bahia de Marbella

REF# BEMR4691428 €695,000

| BEDS | BATHS | BUILT  |
|------|-------|--------|
| 3    | 2.5   | 140 m² |

Exclusive opportunity! A stunning duplex penthouse with sea views, just a few steps from the beach in the prestigious Bahia de Marbella. Discover the charm of this property in one of the most privileged areas of Marbella. This property is distributed over two floors and offers an exceptional design and luxury amenities! On the main floor, you are welcomed by a spacious living-dining room that opens onto a sunny terrace overlooking the sea and the gardens, a fully fitted independent kitchen with modern appliances together with a laundry room and a guest toilet, complete this level. On the first floor is the master bedroom with a renovated en-suite bathroom and a private terrace offering stunning sea views, a perfect corner to enjoy the tranquility and beauty of the surroundings. In addition, two spacious bedrooms with fitted wardrobes share another large terrace with open sea and mountain views, along with a modern bathroom equipped with a shower. The property is equipped with hot/cold air conditioning to guarantee comfort at any time of the year. With an unbeatable location in an exclusive urbanisation with communal swimming pools and well maintained gardens. Walking distance to one of the best beaches in Marbella! Total built area: 140,28m2 Year of construction: 2002 Community fees: 220€/ month IBI: 1.200€.