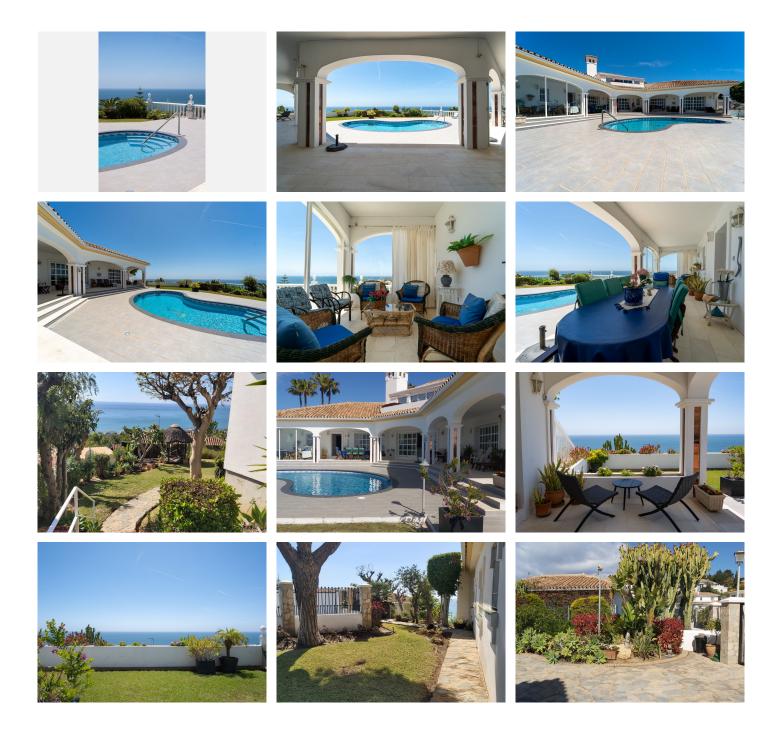

The best sea views and total privacy !

Luxurious villa for sale located in the Torrenueva urbanization in Mijas.

With a plot of 1,345 m2.

On the first floor you have an entrance porch, a hall with a built-in wardrobe from which we will have access to the living room and a completely separate dining room, both with a functional fireplace and panoramic views.

independent kitchen and a full guest bathroom.

On the ground level we will have access to 3 large bedrooms, each with its own bathroom en suite.

Upstairs is currently adapted as an office and living room with two terraces, with incredible views of the sea.

From the living room and dining room we will have access to the garden with swimming pool.

In the lower part of the house with a completely independent access we will have the fourth bedroom with its en-suite bathroom, and a great wine cellar.