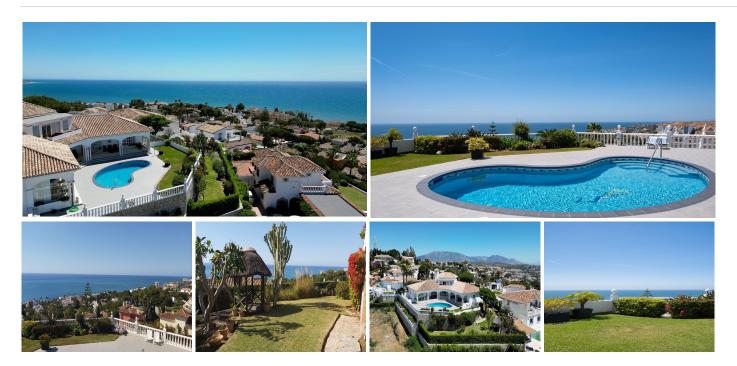

The best sea views and total privacy !

Luxurious villa for sale located in the Torrenueva urbanization in Mijas.

With a plot of 1,345 m2.

On the first floor you have an entrance porch, a hall with a built-in wardrobe from which we will have access to the living room and a completely separate dining room, both with a functional fireplace and panoramic views.

From the living room and dining room we will have access to the garden with swimming pool.

In the lower part of the house with a completely independent access we will have the fourth bedroom with its en-suite bathroom, and a great wine cellar.

The property has its own covered garage for several vehicles.

The villa is located only 5 minutes from the beach and the urban center of La Cala de Mijas