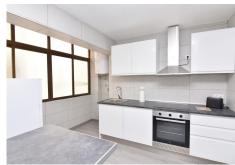

With a generous 123 m2 layout, this apartment features a smart distribution including three spacious bedrooms, all exterior-facing and equipped with built-in wardrobes for added convenience. Additionally, it offers two fully renovated bathrooms and a modern, spacious kitchen with dining area, fitted with state-of-the-art appliances.