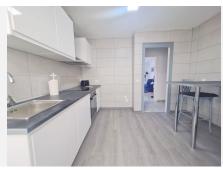

With a generous 123 m2 layout, this apartment features a smart distribution including three spacious bedrooms, all exterior-facing and equipped with built-in wardrobes for added convenience. Additionally, it offers two fully renovated bathrooms and a modern, spacious kitchen with dining area, fitted with state-of-the-art appliances.