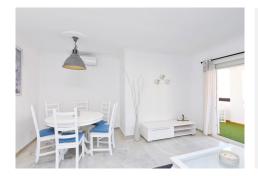

With a generous 123 m2 layout, this apartment features a smart distribution including three spacious bedrooms, all exterior-facing and equipped with built-in wardrobes for added convenience. Additionally, it offers two fully renovated bathrooms and a modern, spacious kitchen with dining area, fitted with state-of-the-art appliances.

The bright living and dining area provides a welcoming and functional space, with direct access to a charming east-facing terrace, perfect for enjoying moments of relaxation and leisure.