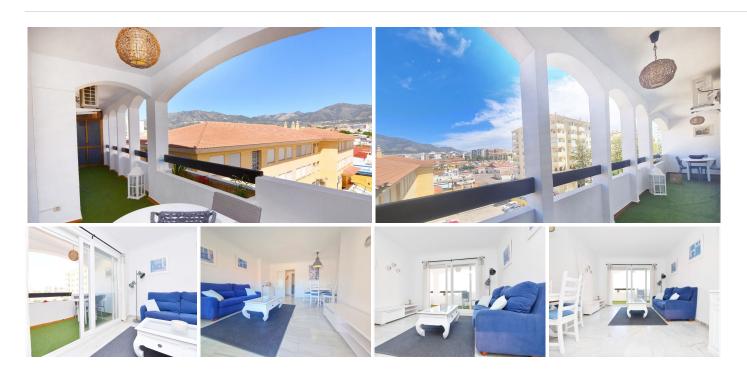

<sup>\*\*</sup>Prime Location in Fuengirola: Spacious Apartment with Excellent Amenities\*\*

Strategically situated in the heart of Fuengirola, this impressive apartment on the third floor of a well-maintained building offers exceptional quality of life and unparalleled comfort for its future owners.

With a generous 123 m2 layout, this apartment features a smart distribution including three spacious bedrooms, all exterior-facing and equipped with built-in wardrobes for added convenience. Additionally, it offers two fully renovated bathrooms and a modern, spacious kitchen with dining area, fitted with state-of-the-art appliances.

The bright living and dining area provides a welcoming and functional space, with direct access to a charming east-facing terrace, perfect for enjoying moments of relaxation and leisure.

With beautiful beaches and the extensive promenade just 800 meters away, this apartment presents itself as an ideal option for both primary and secondary residence, or even as an investment for rental purposes.