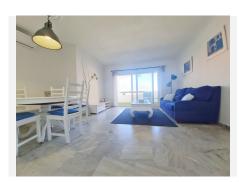

With a generous 123 m2 layout, this apartment features a smart distribution including three spacious bedrooms, all exterior-facing and equipped with built-in wardrobes for added convenience. Additionally, it offers two fully renovated bathrooms and a modern, spacious kitchen with dining area, fitted with state-of-the-art appliances.

The bright living and dining area provides a welcoming and functional space, with direct access to a charming east-facing terrace, perfect for enjoying moments of relaxation and leisure.