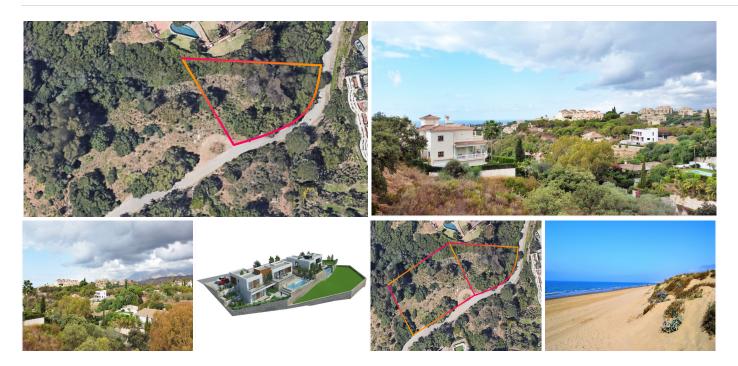

## REF# BEMR4692214 €290,000

| BEDS | BATHS | BUILT | PLOT    |
|------|-------|-------|---------|
|      |       | m²    | 1090 m² |

Opportunity for a developer to construct 1 villa on a an elevated plot in Elviria!

The plot consists of 1.090 m2, located close to the Santa Maria Golf Club and close to the sea.

As well as easy to reach the highway and close to the shops, supermarkets, beach clubs and beachside.

Next to this plot there is 2 additional plots available for sale (2.000m2)