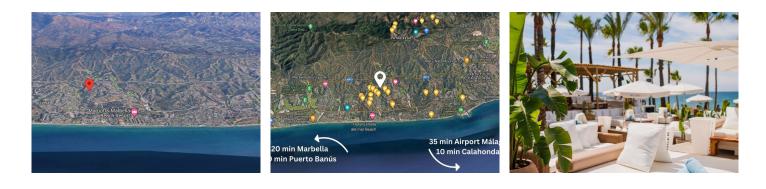

The plot consists of 1.090 m2, located close to the Santa Maria Golf Club and close to the sea.

As well as easy to reach the highway and close to the shops, supermarkets, beach clubs and beachside.

Next to this plot there is 2 additional plots available for sale (2.000m2)