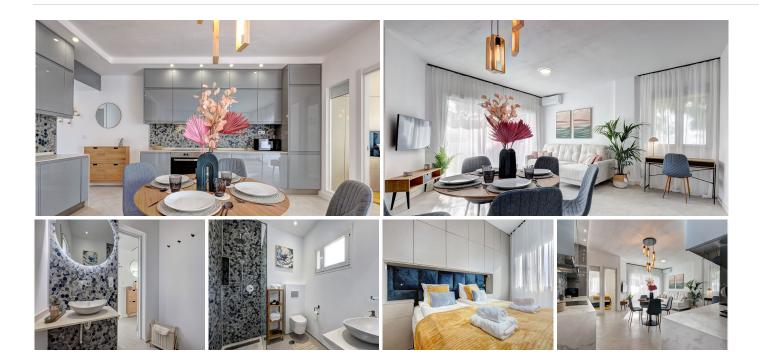

## MIDDLE FLOOR APARTMENT 2 BEDROOMS 1 BATHROOM IN CALAHONDA

Calahonda

REF# BEMR4692295 €380,000

| BEDS | BATHS | BUILT | TERRACE |
|------|-------|-------|---------|
| 2    | 1     | 70 m² | 5 m²    |

Presenting a 2-bedroom, 75 m² apartment ideally situated just 10 minutes from Marbella and 35 minutes from Malaga Airport. Enjoying a serene location away from road noise, it offers the calming ambiance of the sea. Recently renovated, including all furniture, kitchen, and bathroom, with a focus on rental compatibility. Located within a beachfront community, with direct beach exit, opposite Calahonda's commercial center, providing easy access to amenities. Rental licence has been applied for, therefore it's a perfect key ready and fully equipped investment opportunity.