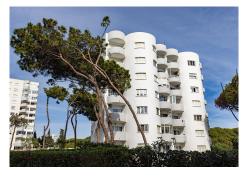

## MIDDLE FLOOR APARTMENT 2 BEDROOMS 1 BATHROOM IN CALAHONDA

Calahonda

REF# BEMR4692295 €380,000

| BEDS | BATHS | BUILT | TERRACE |
|------|-------|-------|---------|
| 2    | 1     | 70 m² | 5 m²    |

Presenting a 2-bedroom, 75 m² apartment ideally situated just 10 minutes from Marbella and 35 minutes from Malaga Airport. Enjoying a serene location away from road noise, it offers the calming ambiance of the sea. Recently renovated, including all furniture, kitchen, and bathroom, with a focus on rental compatibility. Located within a beachfront community, with direct beach exit, opposite Calahonda's commercial center, providing easy access to amenities. Rental licence has been applied for, therefore it's a perfect key ready and fully equipped investment opportunity.