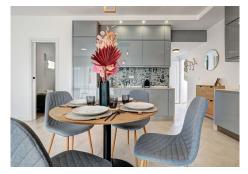

## MIDDLE FLOOR APARTMENT 2 BEDROOMS 1 BATHROOM IN CALAHONDA

Calahonda

REF# BEMR4692295 €380,000

| BEDS | BATHS | BUILT | TERRACE |
|------|-------|-------|---------|
| 2    | 1     | 70 m² | 5 m²    |

Presenting a 2-bedroom, 75 m² apartment ideally situated just 10 minutes from Marbella and 35 minutes from Malaga Airport. Enjoying a serene location away from road noise, it offers the calming ambiance of the sea. Recently renovated, including all furniture, kitchen, and bathroom, with a focus on rental compatibility. Located within a beachfront community, with direct beach exit, opposite Calahonda's commercial center, providing easy access to amenities. Rental licence has been applied for, therefore it's a perfect key ready and fully equipped investment opportunity.