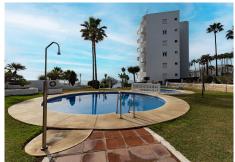

## MIDDLE FLOOR APARTMENT 2 BEDROOMS 1 BATHROOM IN CALAHONDA

Calahonda

REF# BEMR4692295 €380,000

| BEDS | BATHS | BUILT | TERRACE |
|------|-------|-------|---------|
| 2    | 1     | 70 m² | 5 m²    |

Presenting a 2-bedroom, 75 m² apartment ideally situated just 10 minutes from Marbella and 35 minutes from Malaga Airport. Enjoying a serene location away from road noise, it offers the calming ambiance of the sea. Recently renovated, including all furniture, kitchen, and bathroom, with a focus on rental compatibility. Located within a beachfront community, with direct beach exit, opposite Calahonda's commercial center, providing easy access to amenities. Rental licence has been applied for, therefore it's a perfect key ready and fully equipped investment opportunity.