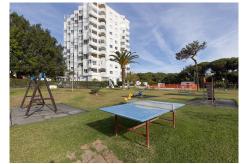

## MIDDLE FLOOR APARTMENT 2 BEDROOMS 1 BATHROOM IN CALAHONDA

Calahonda

REF# BEMR4692295 €380,000

| BEDS | BATHS | BUILT | TERRACE |
|------|-------|-------|---------|
| 2    | 1     | 70 m² | 5 m²    |

Presenting a 2-bedroom, 75 m² apartment ideally situated just 10 minutes from Marbella and 35 minutes from Malaga Airport. Enjoying a serene location away from road noise, it offers the calming ambiance of the sea. Recently renovated, including all furniture, kitchen, and bathroom, with a focus on rental compatibility. Located within a beachfront community, with direct beach exit, opposite Calahonda's commercial center, providing easy access to amenities. Rental licence has been applied for, therefore it's a perfect key ready and fully equipped investment opportunity.