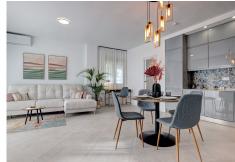

## MIDDLE FLOOR APARTMENT 2 BEDROOMS 1 BATHROOM IN CALAHONDA

Calahonda

REF# BEMR4692295 €380,000

| BEDS | BATHS | BUILT | TERRACE |
|------|-------|-------|---------|
| 2    | 1     | 70 m² | 5 m²    |

Presenting a 2-bedroom, 75 m² apartment ideally situated just 10 minutes from Marbella and 35 minutes from Malaga Airport. Enjoying a serene location away from road noise, it offers the calming ambiance of the sea. Recently renovated, including all furniture, kitchen, and bathroom, with a focus on rental compatibility. Located within a beachfront community, with direct beach exit, opposite Calahonda's commercial center, providing easy access to amenities. Rental licence has been applied for, therefore it's a perfect key ready and fully equipped investment opportunity.