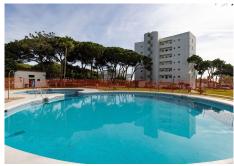

## MIDDLE FLOOR APARTMENT 2 BEDROOMS 1 BATHROOM IN CALAHONDA

Calahonda

REF# BEMR4692295 €380,000

| BEDS | BATHS | BUILT | TERRACE |
|------|-------|-------|---------|
| 2    | 1     | 70 m² | 5 m²    |

Presenting a 2-bedroom, 75 m² apartment ideally situated just 10 minutes from Marbella and 35 minutes from Malaga Airport. Enjoying a serene location away from road noise, it offers the calming ambiance of the sea. Recently renovated, including all furniture, kitchen, and bathroom, with a focus on rental compatibility. Located within a beachfront community, with direct beach exit, opposite Calahonda's commercial center, providing easy access to amenities. Rental licence has been applied for, therefore it's a perfect key ready and fully equipped investment opportunity.