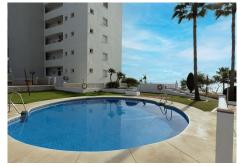

## MIDDLE FLOOR APARTMENT 2 BEDROOMS 1 BATHROOM IN CALAHONDA

Calahonda

REF# BEMR4692295 €380,000

| BEDS | BATHS | BUILT | TERRACE |
|------|-------|-------|---------|
| 2    | 1     | 70 m² | 5 m²    |

Presenting a 2-bedroom, 75 m² apartment ideally situated just 10 minutes from Marbella and 35 minutes from Malaga Airport. Enjoying a serene location away from road noise, it offers the calming ambiance of the sea. Recently renovated, including all furniture, kitchen, and bathroom, with a focus on rental compatibility. Located within a beachfront community, with direct beach exit, opposite Calahonda's commercial center, providing easy access to amenities. Rental licence has been applied for, therefore it's a perfect key ready and fully equipped investment opportunity.