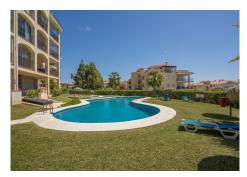

## PENTHOUSE 2 BEDROOMS 2 BATHROOMS IN EL CHAPARRAL

El Chaparral

REF# BEMR4692301 €399,000

| BEDS | BATHS | BUILT | TERRACE |
|------|-------|-------|---------|
| 2    | 2     | 73 m² | 40 m²   |

Stunning 2 bedroom penthouse with panoramic sea-views just 5 minutes walk to the beach.

Located in the increasingly popular area of El Chaparral, this penthouse is truly unique due to its luminosity, privacy and incredible views. In just 5 minutes you can be in La Cala de Mijas or Fuengirola and the golf course of el Chaparral is just a stone throw away. The 40m2 terrace is perfect to enjoy long evenings with friends and family.

Constructed in 2008, the community is well maintained with a pool and stunning gardens. The property includes a large parking space and a storage.

The penthouse would make an excellent rental investment, LPO and tourism license on file.