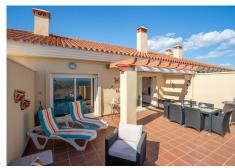

## PENTHOUSE 2 BEDROOMS 2 BATHROOMS IN EL CHAPARRAL

El Chaparral

REF# BEMR4692301 €399,000

| BEDS | BATHS | BUILT | TERRACE |
|------|-------|-------|---------|
| 2    | 2     | 73 m² | 40 m²   |

Stunning 2 bedroom penthouse with panoramic sea-views just 5 minutes walk to the beach.

Located in the increasingly popular area of El Chaparral, this penthouse is truly unique due to its luminosity, privacy and incredible views. In just 5 minutes you can be in La Cala de Mijas or Fuengirola and the golf course of el Chaparral is just a stone throw away. The 40m2 terrace is perfect to enjoy long evenings with friends and family.