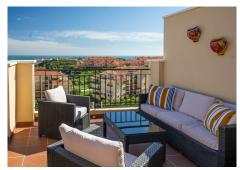

## PENTHOUSE 2 BEDROOMS 2 BATHROOMS IN EL CHAPARRAL

El Chaparral

REF# BEMR4692301 €399,000

| BEDS | BATHS | BUILT | TERRACE |
|------|-------|-------|---------|
| 2    | 2     | 73 m² | 40 m²   |

Stunning 2 bedroom penthouse with panoramic sea-views just 5 minutes walk to the beach.

Located in the increasingly popular area of El Chaparral, this penthouse is truly unique due to its luminosity, privacy and incredible views. In just 5 minutes you can be in La Cala de Mijas or Fuengirola and the golf course of el Chaparral is just a stone throw away. The 40m2 terrace is perfect to enjoy long evenings with friends and family.