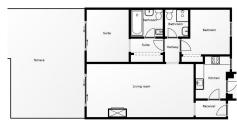

## PENTHOUSE 2 BEDROOMS 2 BATHROOMS IN EL CHAPARRAL

El Chaparral

REF# BEMR4692301 €399,000

| BEDS | BATHS | BUILT | TERRACE |
|------|-------|-------|---------|
| 2    | 2     | 73 m² | 40 m²   |

Stunning 2 bedroom penthouse with panoramic sea-views just 5 minutes walk to the beach.