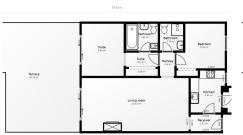

## PENTHOUSE 2 BEDROOMS 2 BATHROOMS IN EL CHAPARRAL

El Chaparral

REF# BEMR4692301 €399,000

| BEDS | BATHS | BUILT | TERRACE |
|------|-------|-------|---------|
| 2    | 2     | 73 m² | 40 m²   |

Stunning 2 bedroom penthouse with panoramic sea-views just 5 minutes walk to the beach.