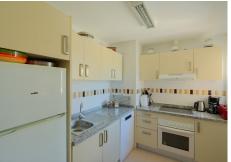

## PENTHOUSE 2 BEDROOMS 2 BATHROOMS IN EL CHAPARRAL

El Chaparral

REF# BEMR4692301 €399,000

| BEDS | BATHS | BUILT | TERRACE |
|------|-------|-------|---------|
| 2    | 2     | 73 m² | 40 m²   |

Stunning 2 bedroom penthouse with panoramic sea-views just 5 minutes walk to the beach.

Constructed in 2008, the community is well maintained with a pool and stunning gardens. The property includes a large parking space and a storage.

The penthouse would make an excellent rental investment, LPO and tourism license on file.