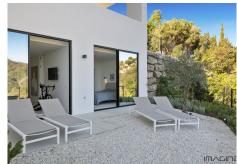

#### Outdoor Splendour

Step outside to discover the villa's crown jewel – an exquisite heated infinity pool that merges with the horizon, providing an immersive swimming experience against a backdrop of the Mediterranean. The expansive terrace, stylishly furnished with a bohemian chic flair, offers versatile outdoor living spaces, including a dining area, comforting lounge sets, TV area, and plush sun loungers for basking in the serene environment.