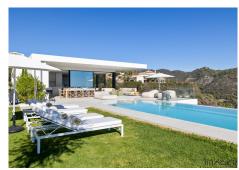

#### Outdoor Splendour

Step outside to discover the villa's crown jewel – an exquisite heated infinity pool that merges with the horizon, providing an immersive swimming experience against a backdrop of the Mediterranean. The expansive terrace, stylishly furnished with a bohemian chic flair, offers versatile outdoor living spaces, including a dining area, comforting lounge sets, TV area, and plush sun loungers for basking in the serene environment.