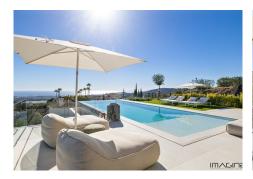

#### Outdoor Splendour

Step outside to discover the villa's crown jewel – an exquisite heated infinity pool that merges with the horizon, providing an immersive swimming experience against a backdrop of the Mediterranean. The expansive terrace, stylishly furnished with a bohemian chic flair, offers versatile outdoor living spaces, including a dining area, comforting lounge sets, TV area, and plush sun loungers for basking in the serene environment.