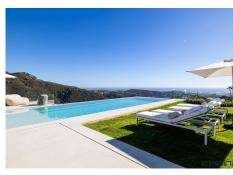

#### Outdoor Splendour

Step outside to discover the villa's crown jewel – an exquisite heated infinity pool that merges with the horizon, providing an immersive swimming experience against a backdrop of the Mediterranean. The expansive terrace, stylishly furnished with a bohemian chic flair, offers versatile outdoor living spaces, including a dining area, comforting lounge sets, TV area, and plush sun loungers for basking in the serene environment.