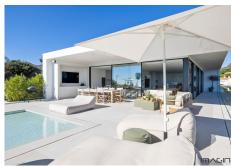

#### Outdoor Splendour

Step outside to discover the villa's crown jewel – an exquisite heated infinity pool that merges with the horizon, providing an immersive swimming experience against a backdrop of the Mediterranean. The expansive terrace, stylishly furnished with a bohemian chic flair, offers versatile outdoor living spaces, including a dining area, comforting lounge sets, TV area, and plush sun loungers for basking in the serene environment.