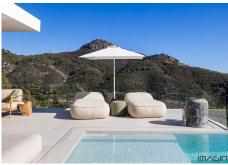

#### Outdoor Splendour

Step outside to discover the villa's crown jewel – an exquisite heated infinity pool that merges with the horizon, providing an immersive swimming experience against a backdrop of the Mediterranean. The expansive terrace, stylishly furnished with a bohemian chic flair, offers versatile outdoor living spaces, including a dining area, comforting lounge sets, TV area, and plush sun loungers for basking in the serene environment.