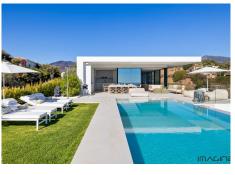

#### Outdoor Splendour

Step outside to discover the villa's crown jewel – an exquisite heated infinity pool that merges with the horizon, providing an immersive swimming experience against a backdrop of the Mediterranean. The expansive terrace, stylishly furnished with a bohemian chic flair, offers versatile outdoor living spaces, including a dining area, comforting lounge sets, TV area, and plush sun loungers for basking in the serene environment.

Orientation: East, South, West.

Condition : Excellent. Pool : Private, Heated.

Climate Control: Air Conditioning, Hot A/C, Cold A/C, U/F Heating, U/F/H Bathrooms.

Views: Sea, Mountain, Country, Panoramic, Pool, Forest.