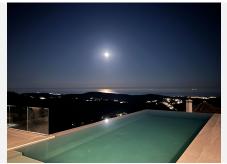

#### Outdoor Splendour

Step outside to discover the villa's crown jewel – an exquisite heated infinity pool that merges with the horizon, providing an immersive swimming experience against a backdrop of the Mediterranean. The expansive terrace, stylishly furnished with a bohemian chic flair, offers versatile outdoor living spaces, including a dining area, comforting lounge sets, TV area, and plush sun loungers for basking in the serene environment.