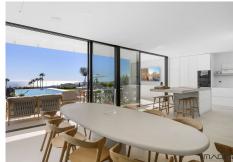

#### Architectural and Interior Elegance

Every inch of Villa Imagine is a testament to luxury living with its sleek modern design seamlessly blending with bohemian chic touches. Expansive windows in the living areas ensure the interior is bathed in natural light while effortlessly framing the stunning vistas of the sea and the mountains. Whether it's the state-of-the-art, fully equipped kitchen or the spacious dining and living areas, each corner of Villa Imagine has been designed for an unrivalled living experience.

#### Outdoor Splendour

Step outside to discover the villa's crown jewel – an exquisite heated infinity pool that merges with the horizon, providing an immersive swimming experience against a backdrop of the Mediterranean. The expansive terrace, stylishly furnished with a bohemian chic flair, offers versatile outdoor living spaces, including a dining area, comforting lounge sets, TV area, and plush sun loungers for basking in the serene environment.