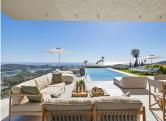

#### Outdoor Splendour

Step outside to discover the villa's crown jewel – an exquisite heated infinity pool that merges with the horizon, providing an immersive swimming experience against a backdrop of the Mediterranean. The expansive terrace, stylishly furnished with a bohemian chic flair, offers versatile outdoor living spaces, including a dining area, comforting lounge sets, TV area, and plush sun loungers for basking in the serene environment.