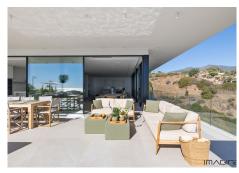

#### Architectural and Interior Elegance

Every inch of Villa Imagine is a testament to luxury living with its sleek modern design seamlessly blending with bohemian chic touches. Expansive windows in the living areas ensure the interior is bathed in natural light while effortlessly framing the stunning vistas of the sea and the mountains. Whether it's the state-of-the-art, fully equipped kitchen or the spacious dining and living areas, each corner of Villa Imagine has been designed for an unrivalled living experience.

#### Outdoor Splendour

Step outside to discover the villa's crown jewel – an exquisite heated infinity pool that merges with the horizon, providing an immersive swimming experience against a backdrop of the Mediterranean. The expansive terrace, stylishly furnished with a bohemian chic flair, offers versatile outdoor living spaces, including a dining area, comforting lounge sets, TV area, and plush sun loungers for basking in the serene environment.