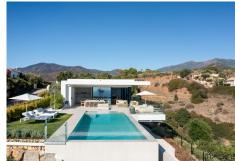

#### Outdoor Splendour

Step outside to discover the villa's crown jewel – an exquisite heated infinity pool that merges with the horizon, providing an immersive swimming experience against a backdrop of the Mediterranean. The expansive terrace, stylishly furnished with a bohemian chic flair, offers versatile outdoor living spaces, including a dining area, comforting lounge sets, TV area, and plush sun loungers for basking in the serene environment.