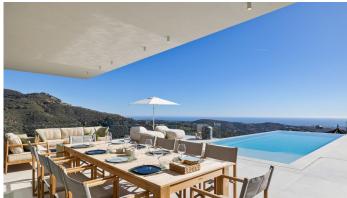

#### Outdoor Splendour

Step outside to discover the villa's crown jewel – an exquisite heated infinity pool that merges with the horizon, providing an immersive swimming experience against a backdrop of the Mediterranean. The expansive terrace, stylishly furnished with a bohemian chic flair, offers versatile outdoor living spaces, including a dining area, comforting lounge sets, TV area, and plush sun loungers for basking in the serene environment.