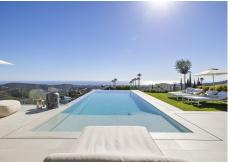

#### Outdoor Splendour

Step outside to discover the villa's crown jewel – an exquisite heated infinity pool that merges with the horizon, providing an immersive swimming experience against a backdrop of the Mediterranean. The expansive terrace, stylishly furnished with a bohemian chic flair, offers versatile outdoor living spaces, including a dining area, comforting lounge sets, TV area, and plush sun loungers for basking in the serene environment.