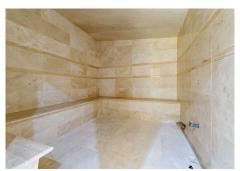

## **BROMLEY ESTATES**

Marbella

Pool: Private, Indoor, Heated. Climate Control: Air Conditioning.

Views: Sea, Mountain, Country, Panoramic, Garden.

Features: Covered Terrace, Lift, Fitted Wardrobes, Private Terrace, Solarium, Gym, Sauna, Games Room, Storage Room, Utility Room, Ensuite Bathroom, Marble Flooring, Bar, Double Glazing, Staff