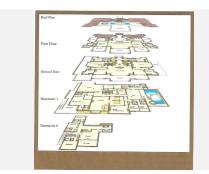

## HOUSE 12 BEDROOMS 15 BATHROOMS IN LA ZAGALETA

La Zagaleta

REF# BEMR4693123 €8,500,000

| BEDS | BATHS | BUILT               | PLOT                | TERRACE |
|------|-------|---------------------|---------------------|---------|
| 12   | 15    | 2400 m <sup>2</sup> | 7000 m <sup>2</sup> | 200 m²  |

Heavily reduced by a motivated owner for a quick sale

Beautifully presented mansion situated 5 minutes from North gate, 12 bedrooms which include staff accommodation, roof pool, indoor pool and spa, and outdooor pool with additional diving pool.

the house would benefit from some modernisation

Detached Villa, La Zagaleta, Costa del Sol.

12 Bedrooms, 15 Bathrooms, Built 2400 m², Terrace 200 m², Garden/Plot 7000 m².

Setting: Close To Golf, Close To Forest.