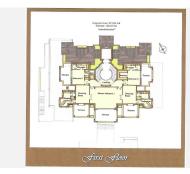

## HOUSE 12 BEDROOMS 15 BATHROOMS IN LA ZAGALETA

La Zagaleta

REF# BEMR4693123 €8,500,000

| BEDS | BATHS | BUILT               | PLOT                | TERRACE |
|------|-------|---------------------|---------------------|---------|
| 12   | 15    | 2400 m <sup>2</sup> | 7000 m <sup>2</sup> | 200 m²  |

the house would benefit from some modernisation

Detached Villa, La Zagaleta, Costa del Sol.

12 Bedrooms, 15 Bathrooms, Built 2400 m², Terrace 200 m², Garden/Plot 7000 m².

Setting: Close To Golf, Close To Forest.