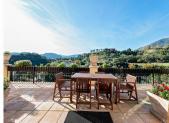

## **BROMLEY ESTATES**

Marbella

Pool: Private, Indoor, Heated. Climate Control: Air Conditioning.

Views: Sea, Mountain, Country, Panoramic, Garden.

Features: Covered Terrace, Lift, Fitted Wardrobes, Private Terrace, Solarium, Gym, Sauna, Games Room, Storage Room, Utility Room, Ensuite Bathroom, Marble Flooring, Bar, Double Glazing, Staff

Accommodation, Basement. Furniture: Part Furnished. Kitchen: Fully Fitted.

Garden : Private.

Security: Gated Complex, Alarm System, 24 Hour Security.

Parking: Garage, More Than One.

Utilities : Electricity.