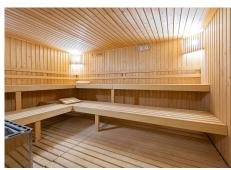

## **BROMLEY ESTATES**

Marbella

Pool: Private, Indoor, Heated. Climate Control: Air Conditioning.

Views: Sea, Mountain, Country, Panoramic, Garden.

Features: Covered Terrace, Lift, Fitted Wardrobes, Private Terrace, Solarium, Gym, Sauna, Games Room, Storage Room, Utility Room, Ensuite Bathroom, Marble Flooring, Bar, Double Glazing, Staff