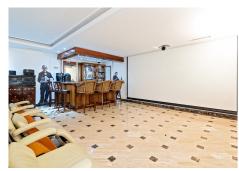

## **BROMLEY ESTATES**

Marbella

Pool: Private, Indoor, Heated. Climate Control: Air Conditioning.

Views: Sea, Mountain, Country, Panoramic, Garden.

Features: Covered Terrace, Lift, Fitted Wardrobes, Private Terrace, Solarium, Gym, Sauna, Games Room, Storage Room, Utility Room, Ensuite Bathroom, Marble Flooring, Bar, Double Glazing, Staff

Accommodation, Basement. Furniture: Part Furnished. Kitchen: Fully Fitted.

Garden : Private.

Security: Gated Complex, Alarm System, 24 Hour Security.

Parking: Garage, More Than One.

Utilities : Electricity.