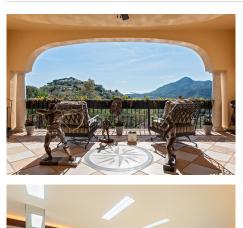

## **BROMLEY ESTATES**

Marbella

Pool: Private, Indoor, Heated. Climate Control: Air Conditioning.

Views: Sea, Mountain, Country, Panoramic, Garden.

Features: Covered Terrace, Lift, Fitted Wardrobes, Private Terrace, Solarium, Gym, Sauna, Games Room, Storage Room, Utility Room, Ensuite Bathroom, Marble Flooring, Bar, Double Glazing, Staff