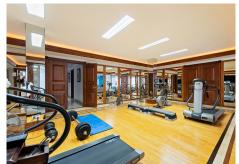

## **BROMLEY ESTATES**

Marbella

Pool: Private, Indoor, Heated. Climate Control: Air Conditioning.

Views: Sea, Mountain, Country, Panoramic, Garden.

Features: Covered Terrace, Lift, Fitted Wardrobes, Private Terrace, Solarium, Gym, Sauna, Games Room, Storage Room, Utility Room, Ensuite Bathroom, Marble Flooring, Bar, Double Glazing, Staff