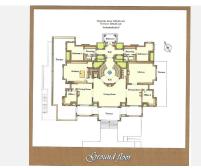

## HOUSE 12 BEDROOMS 15 BATHROOMS IN LA ZAGALETA

La Zagaleta

REF# BEMR4693123 €8,500,000

| BEDS | BATHS | BUILT               | PLOT                | TERRACE |
|------|-------|---------------------|---------------------|---------|
| 12   | 15    | 2400 m <sup>2</sup> | 7000 m <sup>2</sup> | 200 m²  |

the house would benefit from some modernisation

Detached Villa, La Zagaleta, Costa del Sol.

12 Bedrooms, 15 Bathrooms, Built 2400 m², Terrace 200 m², Garden/Plot 7000 m².

Setting: Close To Golf, Close To Forest.