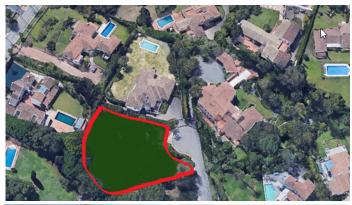

## RESIDENTIAL PLOT BEDROOMS BATHROOMS IN SOTOGRANDE COSTA

Sotogrande Costa

REF# BEMR4693681 €1,895,000

BEDS BATHS BUILT PLOT

m² 2301 m²

Introducing an exclusive opportunity in the prestigious Sotogrande urbanization, in the coveted location of Kings and Queens.

This 2301m2 plot of land offers the perfect canvas to build your dream home. Included is a project designed by the renowned architectural firm Benjumea, for a 1150m2 villa. The property will boast five bedrooms with their own bathrooms, as well as multiple spaces designed to provide different atmospheres and comforts.

Best of all, the project and licenses all in place and construction can commence immediately. Imagine, you could start making your dream home a reality tomorrow!

Furthermore, the plot comes with a well with all the necessary paperwork for irrigation water supply, ensuring a lush garden to enjoy outdoor living in this exclusive enclave.