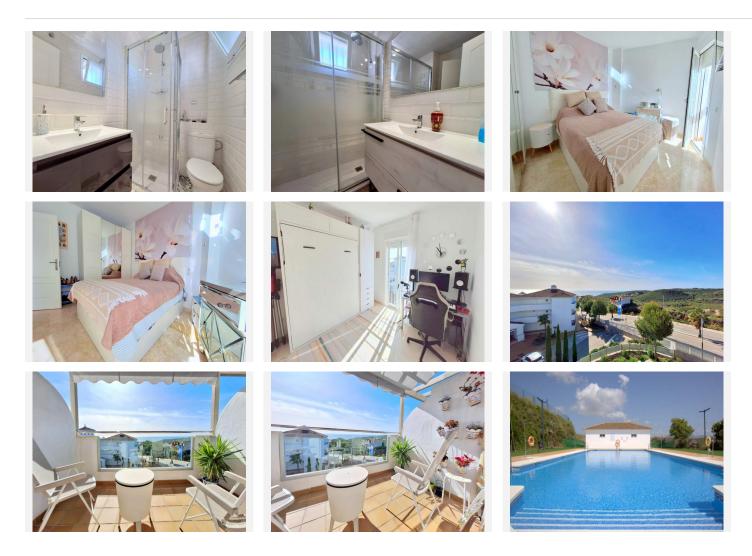

## REF# BEMR4693783 €220,000

| BEDS | BATHS | BUILT | TERRACE |
|------|-------|-------|---------|
| 2    | 2     | 77 m² | 11 m²   |

\*\*\*Exquisite & Stylish Living\*\*\* Nestled in the elevated urbanization just a short drive from the sun-kissed beaches, vibrant marinas, and bustling shops of Duquesa and Sotogrande, this immaculate top-floor apartment offers a serene retreat. Boasting two bedrooms and two bathrooms, this contemporary abode has been meticulously curated by its discerning owners. Upon entry, guests are greeted by an inviting open-plan living space, adorned with patio doors that lead to a southeast-facing terrace, offering breathtaking views of the glistening Mediterranean Sea. The terrace, adorned with a chic awning and mosquito blinds, provides the perfect setting for al fresco dining or simply basking in the warm Andalusian sun. The newly renovated open-plan kitchen features modern fittings and a convenient breakfast bar, ideal for casual dining or entertaining guests. The guest bathroom boasts a sleek shower cubicle and fresh flooring, while both bedrooms are bathed in natural light and offer generous wardrobe space for storage. The family bathroom has been elegantly upgraded with a luxurious walk-in shower, adding to the apartment's allure and functionality. With its impeccable presentation and thoughtful enhancements, this property epitomizes sophisticated coastal living in the heart of Duquesa.