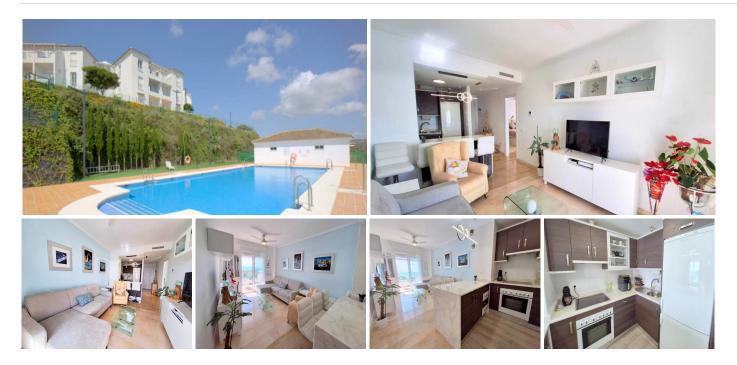

## REF# BEMR4693783 €220,000

| BEDS | BATHS | BUILT | TERRACE |
|------|-------|-------|---------|
| 2    | 2     | 77 m² | 11 m²   |

\*\*\*Exquisite & Stylish Living\*\*\* Nestled in the elevated urbanization just a short drive from the sun-kissed beaches, vibrant marinas, and bustling shops of Duquesa and Sotogrande, this immaculate top-floor apartment offers a serene retreat. Boasting two bedrooms and two bathrooms, this contemporary abode has been meticulously curated by its discerning owners. Upon entry, guests are greeted by an inviting open-plan living space, adorned with patio doors that lead to a southeast-facing terrace, offering breathtaking views of the glistening Mediterranean Sea. The terrace, adorned with a chic awning and mosquito blinds, provides the perfect setting for al fresco dining or simply basking in the warm Andalusian sun. The newly renovated open-plan kitchen features modern fittings and a convenient breakfast bar, ideal for casual dining or entertaining guests. The guest bathroom boasts a sleek shower cubicle and fresh flooring, while both bedrooms are bathed in natural light and offer generous wardrobe space for storage. The family bathroom has been elegantly upgraded with a luxurious walk-in shower, adding to the apartment's allure and functionality. With its impeccable presentation and thoughtful enhancements, this property epitomizes sophisticated coastal living in the heart of Duquesa.