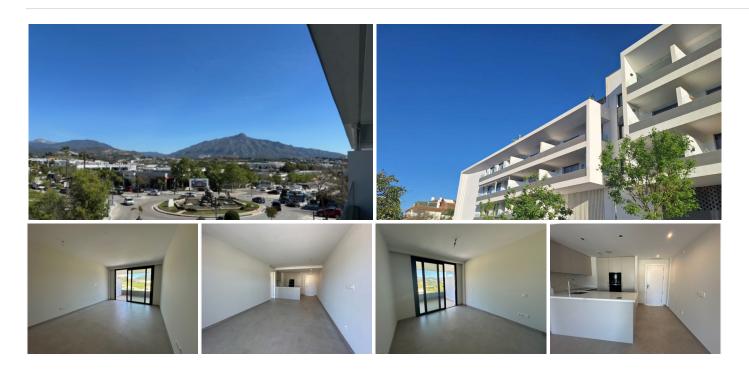

Great opportunity near the center of San Pedro Alcántara, located in one of the best and newest communities, Edificio Norte.

The property has a bedroom with access to a terrace with beautiful views of La Concha, a bathroom, an equipped kitchen open to the living room that opens onto the same terrace as the bedroom.

Included in the price is a garage space with very easy access and a huge storage room of 15 m<sup>2</sup>.

Do not doubt that it is the ideal option both as an investment and as a habitual residence.