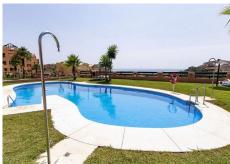

Real income: €841.58/month Contract end date: 08/2026 Impossibility of interior visit.

The photographs may not correspond to the current state of the property.

Discover this incredible apartment located in Urbanización Coto Real, La Duquesa! With an area of ??277 m², this home has a large living-dining room, fitted kitchen and built-in wardrobes, 4 bedrooms, 2 bathrooms and a sunny terrace. And as a bonus, it also includes a hot tub and air conditioning! In addition, it has a garage and storage room, all included in the price! In addition, you will enjoy a privileged environment, located in a quiet residential area with access control, where you can enjoy various services such as a

Middle Floor Apartment, La Duquesa, Costa del Sol.

4 Bedrooms, 2 Bathrooms, Built 277 m<sup>2</sup>.

Setting: Close To Golf, Close To Sea, Urbanisation.

Orientation: South. Condition: Good. Pool: Communal.

Climate Control: Air Conditioning.

Views : Sea, Mountain, Panoramic, Garden, Pool.

Features: Covered Terrace, Lift, Paddle Tennis, Storage Room.

Furniture: Not Furnished. Kitchen: Partially Fitted. Garden: Communal. Security: Gated Complex.