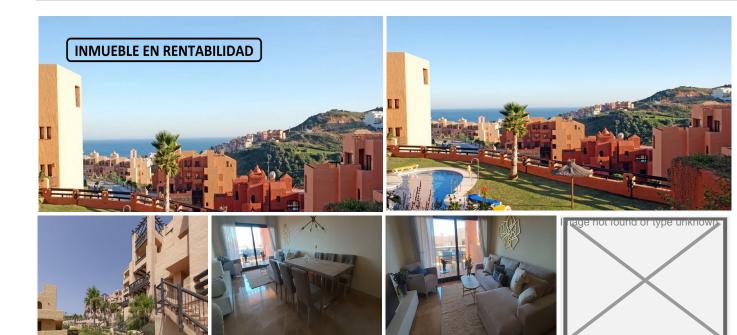

#### RENTED PROPERTY, OPPORTUNITY FOR INVESTORS.

What does property mean in profitability? Having a profitable property means that the owner is obtaining economic benefits from his property through its lease.

Real income: €841.58/month Contract end date: 08/2026 Impossibility of interior visit.

The photographs may not correspond to the current state of the property.

Discover this incredible apartment located in Urbanización Coto Real, La Duquesa! With an area of ??277 m², this home has a large living-dining room, fitted kitchen and built-in wardrobes, 4 bedrooms, 2 bathrooms and a sunny terrace. And as a bonus, it also includes a hot tub and air conditioning! In addition, it has a garage and storage room, all included in the price! In addition, you will enjoy a privileged environment, located in a quiet residential area with access control, where you can enjoy various services such as a

Middle Floor Apartment, La Duquesa, Costa del Sol.

4 Bedrooms, 2 Bathrooms, Built 277 m<sup>2</sup>.

Setting: Close To Golf, Close To Sea, Urbanisation.

Orientation: South. Condition: Good. Pool: Communal.

Climate Control: Air Conditioning.

Views : Sea, Mountain, Panoramic, Garden, Pool.

Features: Covered Terrace, Lift, Paddle Tennis, Storage Room.

Furniture: Not Furnished. Kitchen: Partially Fitted. Garden: Communal. Security: Gated Complex.

Parking: Underground, Garage.

Utilities: Electricity, Drinkable Water, Telephone.

Category: Bargain, Beachfront, Cheap, Distressed, Golf, Holiday Homes, Investment, Luxury,

Repossession.

Marbella

Marbella