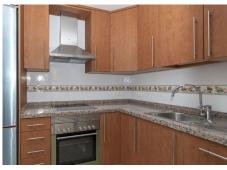

Real income: €841.58/month Contract end date: 08/2026 Impossibility of interior visit.

The photographs may not correspond to the current state of the property.

Discover this incredible apartment located in Urbanización Coto Real, La Duquesa! With an area of ??277 m², this home has a large living-dining room, fitted kitchen and built-in wardrobes, 4 bedrooms, 2 bathrooms and a sunny terrace. And as a bonus, it also includes a hot tub and air conditioning! In addition, it has a garage and storage room, all included in the price! In addition, you will enjoy a privileged environment, located in a quiet residential area with access control, where you can enjoy various services such as a

Climate Control: Air Conditioning.

Views : Sea, Mountain, Panoramic, Garden, Pool.

Features: Covered Terrace, Lift, Paddle Tennis, Storage Room.

Furniture: Not Furnished. Kitchen: Partially Fitted. Garden: Communal. Security: Gated Complex.