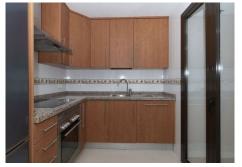

Real income: €841.58/month Contract end date: 08/2026 Impossibility of interior visit.

The photographs may not correspond to the current state of the property.

Discover this incredible apartment located in Urbanización Coto Real, La Duquesa! With an area of ??277 m², this home has a large living-dining room, fitted kitchen and built-in wardrobes, 4 bedrooms, 2 bathrooms and a sunny terrace. And as a bonus, it also includes a hot tub and air conditioning! In addition, it has a garage and storage room, all included in the price! In addition, you will enjoy a privileged environment, located in a quiet residential area with access control, where you can enjoy various services such as a

Climate Control: Air Conditioning.

Views : Sea, Mountain, Panoramic, Garden, Pool.

Features: Covered Terrace, Lift, Paddle Tennis, Storage Room.

Furniture: Not Furnished. Kitchen: Partially Fitted. Garden: Communal. Security: Gated Complex.