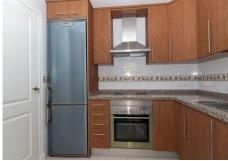

Real income: €841.58/month Contract end date: 08/2026 Impossibility of interior visit.

The photographs may not correspond to the current state of the property.

Discover this incredible apartment located in Urbanización Coto Real, La Duquesa! With an area of ??277 m², this home has a large living-dining room, fitted kitchen and built-in wardrobes, 4 bedrooms, 2 bathrooms and a sunny terrace. And as a bonus, it also includes a hot tub and air conditioning! In addition, it has a garage and storage room, all included in the price! In addition, you will enjoy a privileged environment, located in a quiet residential area with access control, where you can enjoy various services such as a

Climate Control: Air Conditioning.

Views : Sea, Mountain, Panoramic, Garden, Pool.

Features: Covered Terrace, Lift, Paddle Tennis, Storage Room.

Furniture: Not Furnished. Kitchen: Partially Fitted. Garden: Communal. Security: Gated Complex.