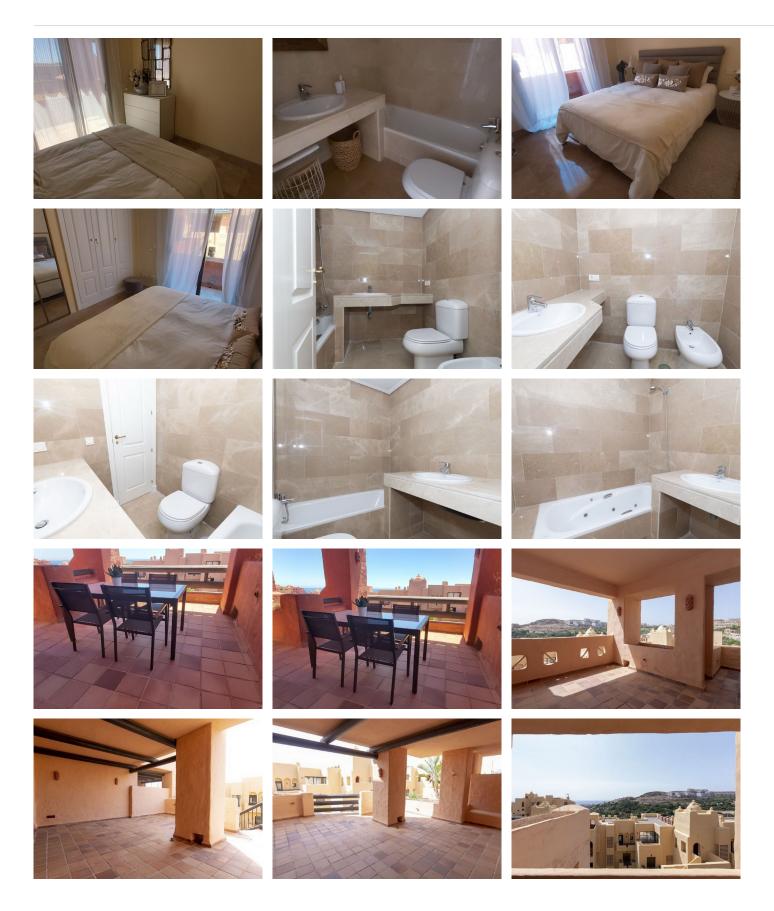

Real income: €841.58/month Contract end date: 08/2026 Impossibility of interior visit.

The photographs may not correspond to the current state of the property.

Discover this incredible apartment located in Urbanización Coto Real, La Duquesa! With an area of ??277 m², this home has a large living-dining room, fitted kitchen and built-in wardrobes, 4 bedrooms, 2 bathrooms and a sunny terrace. And as a bonus, it also includes a hot tub and air conditioning! In addition, it has a garage and storage room, all included in the price! In addition, you will enjoy a privileged environment, located in a quiet residential area with access control, where you can enjoy various services such as a

Middle Floor Apartment, La Duquesa, Costa del Sol.

4 Bedrooms, 2 Bathrooms, Built 277 m<sup>2</sup>.

Setting: Close To Golf, Close To Sea, Urbanisation.

Orientation: South. Condition: Good. Pool: Communal.

Climate Control: Air Conditioning.

Views : Sea, Mountain, Panoramic, Garden, Pool.

Features: Covered Terrace, Lift, Paddle Tennis, Storage Room.

Furniture: Not Furnished. Kitchen: Partially Fitted. Garden: Communal. Security: Gated Complex.