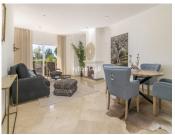

#### Layout is as follows:

By the entrance you have some space and most owners use it like a little morning terrace. Entrance hall, kitchen to the right, straight ahead you have the combined dining and living room with an open fireplace.