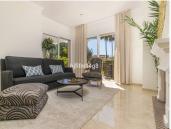

#### Layout is as follows:

By the entrance you have some space and most owners use it like a little morning terrace. Entrance hall, kitchen to the right, straight ahead you have the combined dining and living room with an open fireplace.

Large sliding doors to the terrace which is partly covered.

To the left from the entrance hall you find 3 bedrooms and 2 bathrooms. Two double bedrooms and one smaller single bedroom. The master bedroom is spacious and offers lots of wardrobe space. Bathroom ensuite.