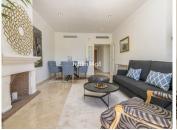

#### Layout is as follows:

By the entrance you have some space and most owners use it like a little morning terrace. Entrance hall, kitchen to the right, straight ahead you have the combined dining and living room with an open fireplace.

Large sliding doors to the terrace which is partly covered.

To the left from the entrance hall you find 3 bedrooms and 2 bathrooms. Two double bedrooms and one smaller single bedroom. The master bedroom is spacious and offers lots of wardrobe space. Bathroom ensuite.