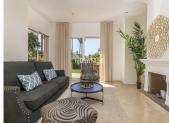

#### Layout is as follows:

By the entrance you have some space and most owners use it like a little morning terrace. Entrance hall, kitchen to the right, straight ahead you have the combined dining and living room with an open fireplace.