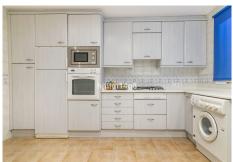

#### Layout is as follows:

By the entrance you have some space and most owners use it like a little morning terrace. Entrance hall, kitchen to the right, straight ahead you have the combined dining and living room with an open fireplace.