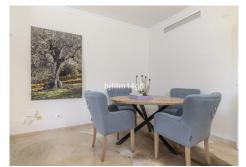

#### Layout is as follows:

By the entrance you have some space and most owners use it like a little morning terrace. Entrance hall, kitchen to the right, straight ahead you have the combined dining and living room with an open fireplace.