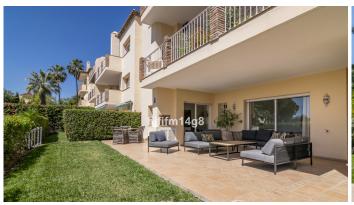

Cosy three bedroom corner apartment for sale in Pueblo de Las Brisas, Nueva Andalucia. This is a south facing unit is conveniently situated by the pool, yet with its privacy by a hedge.

Large sliding doors to the terrace which is partly covered.

To the left from the entrance hall you find 3 bedrooms and 2 bathrooms. Two double bedrooms and one smaller single bedroom. The master bedroom is spacious and offers lots of wardrobe space. Bathroom ensuite.

## BROMLEY ESTATES Marbella

The other two bedrooms share one bathroom.

The best feature of this unit is the convenience of one level all from the entrance to the terrace and private little garden.

The paved terrace is big enough for both dining, bbq and relaxing area.

Here you can enjoy the sun all day long.

Pueblo Las Brisas is a gated urbanisation and offers beautiful communal gardens, convenient parking within the urbanisation close to the entrance door. Tennis court and swimming pool, which this unit provides easy access to.