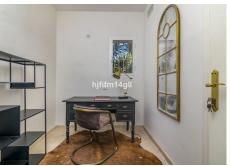

#### Layout is as follows:

By the entrance you have some space and most owners use it like a little morning terrace. Entrance hall, kitchen to the right, straight ahead you have the combined dining and living room with an open fireplace.