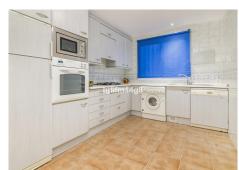

#### Layout is as follows:

By the entrance you have some space and most owners use it like a little morning terrace. Entrance hall, kitchen to the right, straight ahead you have the combined dining and living room with an open fireplace.