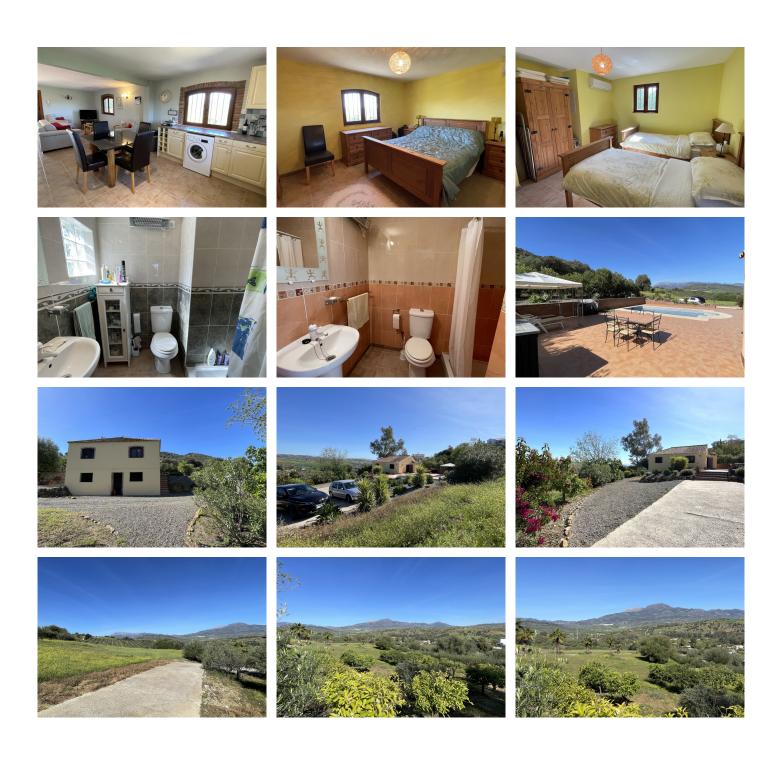

## HOUSE 2 BEDROOMS 2 BATHROOMS IN COIN

Coin

REF# BEMR4694863 €325,000

| BEDS | BATHS | BUILT  | PLOT     |
|------|-------|--------|----------|
| 2    | 2     | 223 m² | 14198 m² |

Nestled in the serene countryside, this charming country house, offering an idyllic retreat for those seeking a peaceful abode with equestrian possibilities. Situated on a sprawling, flat plot, this property boasts ample space perfect for accommodating horses, allowing for both leisurely rides and the pursuit of equestrian passions.

The house itself exudes warmth and comfort, featuring two cosy bedrooms, each accompanied by its own en suite bathroom, ensuring privacy and convenience for residents and guests alike. The heart of the home is a spacious open-plan living area seamlessly blending into a well-appointed kitchen, ideal for both intimate gatherings and lively entertaining.

Step outside onto the inviting terrace, where a sparkling pool awaits amidst breathtaking vistas of the surrounding countryside, providing an oasis of relaxation and tranquillity. Whether savouring a morning coffee or hosting alfresco soirées, the outdoor space promises endless enjoyment and unforgettable moments.

## BROMLEY ESTATES Marbella

Beneath the main dwelling lies a versatile, unfinished space brimming with potential. With a creative touch, this area could be transformed into a cosy studio apartment, offering additional accommodation options, or serve as a practical storage room, catering to various needs and preferences.