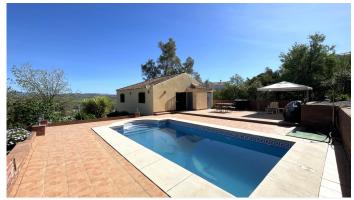

## HOUSE 2 BEDROOMS 2 BATHROOMS IN COIN

Coin

REF# BEMR4694863 €325,000

| BEDS | BATHS | BUILT  | PLOT     |
|------|-------|--------|----------|
| 2    | 2     | 223 m² | 14198 m² |

Nestled in the serene countryside, this charming country house, offering an idyllic retreat for those seeking a peaceful abode with equestrian possibilities. Situated on a sprawling, flat plot, this property boasts ample space perfect for accommodating horses, allowing for both leisurely rides and the pursuit of equestrian passions.

Step outside onto the inviting terrace, where a sparkling pool awaits amidst breathtaking vistas of the surrounding countryside, providing an oasis of relaxation and tranquillity. Whether savouring a morning coffee or hosting alfresco soirées, the outdoor space promises endless enjoyment and unforgettable moments.