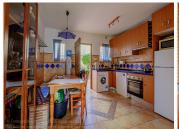

The house is located in an urbanisation with authentic Andalusian style and charm, distributed over two floors. On the ground floor, you will find a spacious kitchen and a bright living room with access to a terrace offering panoramic mountain views, ideal for enjoying relaxing moments outdoors.

Orientation : West. Condition : Good.

Pool: Communal, Children's Pool. Climate Control: Air Conditioning.

Views: Mountain, Panoramic, Garden, Pool.

Furniture : Optional. Kitchen : Fully Fitted. Garden : Communal. Security : Gated Complex.