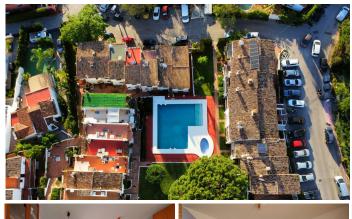

The urbanisation is gated and has beautifully landscaped gardens and a communal swimming pool, which includes a special section for children. The location in the Lindasol area is very convenient, close to the

Orientation : West. Condition : Good.

Pool: Communal, Children's Pool. Climate Control: Air Conditioning.

Views: Mountain, Panoramic, Garden, Pool.

Furniture : Optional. Kitchen : Fully Fitted. Garden : Communal. Security : Gated Complex.