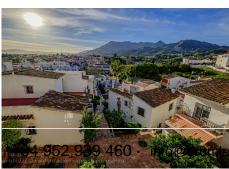

## TOWNHOUSE 2 BEDROOMS 1 BATHROOM IN MARBELLA

Marbella

REF# BEMR4694887 €255,000

| BEDS | BATHS | BUILT | TERRACE |
|------|-------|-------|---------|
| 2    | 1     | 80 m² | 4 m²    |

Charming townhouse located in Marbella, close to the city centre. With 2 bedrooms and 1 full bathroom, this cosy property offers 80 square metres of well distributed space.

The house is located in an urbanisation with authentic Andalusian style and charm, distributed over two floors. On the ground floor, you will find a spacious kitchen and a bright living room with access to a terrace offering panoramic mountain views, ideal for enjoying relaxing moments outdoors.