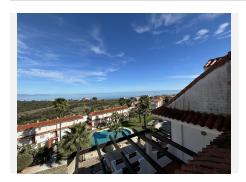

# PENTHOUSE DUPLEX 3 BEDROOMS 3 BATHROOMS IN LA DUQUESA

La Duquesa

REF# BEMR4694929 €267,000

| BEDS | BATHS | BUILT  | TERRACE |
|------|-------|--------|---------|
| 3    | 3     | 125 m² | 38 m²   |

Fabulous and ample duplex penthouse with 3 bedrooms at La Duquesa Vistalmar Sur Urbanization.

On the ground floor kitchen, bathroom and 1 bedroom with direct acces to a big terrace.

Upstairs 2 bedrooms and 2 bathrooms. One of the bedroom with an ensuite bathroom. Also a large terrace / solarium on this floow having plenty of sunlight throughout the whole day. The solarium has spectacular views to the sea and towards Estepona.

The orientation of the solarium terrace is mainly East facinfg towards the sea, but is also open to West and North

The LPO is not in place as of today,

The lack of LPO is reflected on the very atractive price for the property.