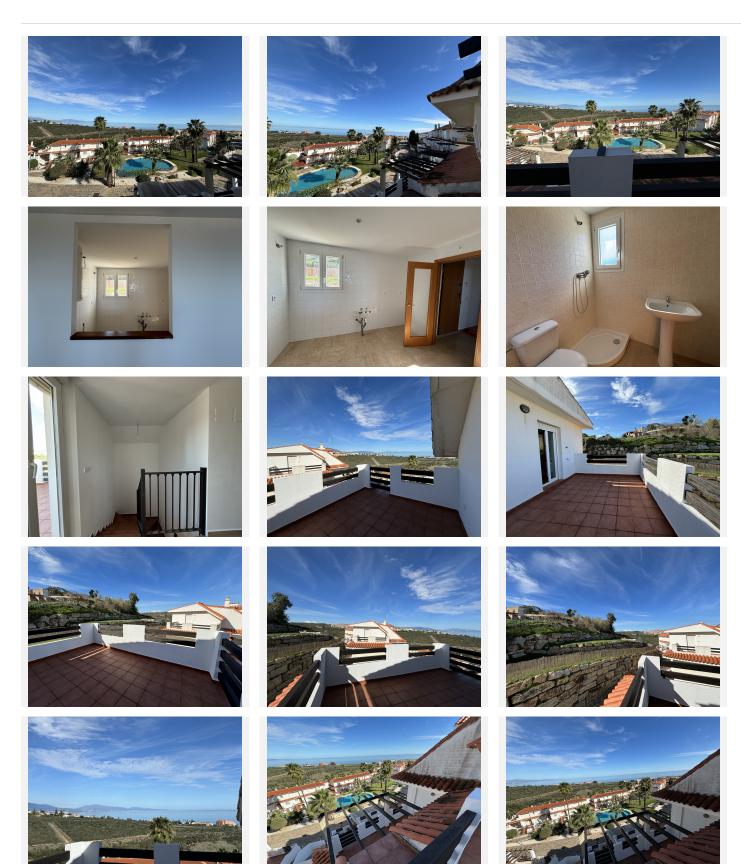

# PENTHOUSE DUPLEX 3 BEDROOMS 3 BATHROOMS IN LA DUQUESA

La Duquesa

REF# BEMR4694929 €267,000

| BEDS | BATHS | BUILT  | TERRACE |
|------|-------|--------|---------|
| 3    | 3     | 125 m² | 38 m²   |

Fabulous and ample duplex penthouse with 3 bedrooms at La Duquesa Vistalmar Sur Urbanization.

On the ground floor kitchen, bathroom and 1 bedroom with direct acces to a big terrace.

Upstairs 2 bedrooms and 2 bathrooms. One of the bedroom with an ensuite bathroom. Also a large terrace / solarium on this floow having plenty of sunlight throughout the whole day. The solarium has spectacular views to the sea and towards Estepona.

The orientation of the solarium terrace is mainly East facinfg towards the sea, but is also open to West and North

The LPO is not in place as of today,

The lack of LPO is reflected on the very atractive price for the property.

## BROMLEY ESTATES Marbella

Electricity and water connections are in place, so the property is ready to move in.

This is a great investment opportunity.

These type of penthouses are rarely available in the market.