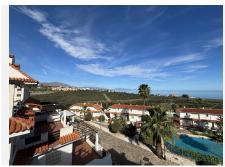

# PENTHOUSE DUPLEX 3 BEDROOMS 3 BATHROOMS IN LA DUQUESA

La Duquesa

REF# BEMR4694929 €267,000

| BEDS | BATHS | BUILT  | TERRACE |
|------|-------|--------|---------|
| 3    | 3     | 125 m² | 38 m²   |

Fabulous and ample duplex penthouse with 3 bedrooms at La Duquesa Vistalmar Sur Urbanization.

On the ground floor kitchen, bathroom and 1 bedroom with direct acces to a big terrace.

Upstairs 2 bedrooms and 2 bathrooms. One of the bedroom with an ensuite bathroom. Also a large terrace / solarium on this floow having plenty of sunlight throughout the whole day. The solarium has spectacular views to the sea and towards Estepona.

The orientation of the solarium terrace is mainly East facinfg towards the sea, but is also open to West and North

The LPO is not in place as of today,

The lack of LPO is reflected on the very atractive price for the property.