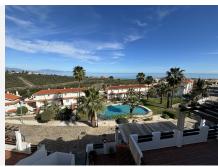

# PENTHOUSE DUPLEX 3 BEDROOMS 3 BATHROOMS IN LA DUQUESA

La Duquesa

REF# BEMR4694929 €267,000

| BEDS | BATHS | BUILT  | TERRACE |
|------|-------|--------|---------|
| 3    | 3     | 125 m² | 38 m²   |

Fabulous and ample duplex penthouse with 3 bedrooms at La Duquesa Vistalmar Sur Urbanization.

On the ground floor kitchen, bathroom and 1 bedroom with direct acces to a big terrace.

Upstairs 2 bedrooms and 2 bathrooms. One of the bedroom with an ensuite bathroom. Also a large terrace / solarium on this floow having plenty of sunlight throughout the whole day. The solarium has spectacular views to the sea and towards Estepona.

The orientation of the solarium terrace is mainly East facinfg towards the sea, but is also open to West and North

The LPO is not in place as of today,

The lack of LPO is reflected on the very atractive price for the property.