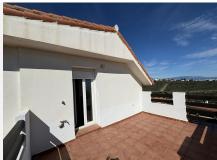

## REF# BEMR4695025 €356,000

| BEDS | BATHS | BUILT  | TERRACE |
|------|-------|--------|---------|
| 3    | 3     | 128 m² | 38 m²   |

Probably the best penthouse in the Urbanization

Fabulous and ample duplex penthouse with 3 bedrooms at La Duquesa Vistalmar Sur Urbanization.

On the ground floor kitchen, bathroom and 1 bedroom with direct acces to a big terrace.

Upstairs 2 bedrooms and 2 bathrooms. One of the bedroom with an ensuite bathroom. Also a large terrace / solarium on this floow having plenty of sunlight throughout the whole day. The solarium has spectacular views to the sea and towards Estepona.

The orientation of the solarium terrace is mainly West facinfg towards the sea, but is also open to East and South, which means plenty of sun and light all day long

The LPO is not in place as of today,