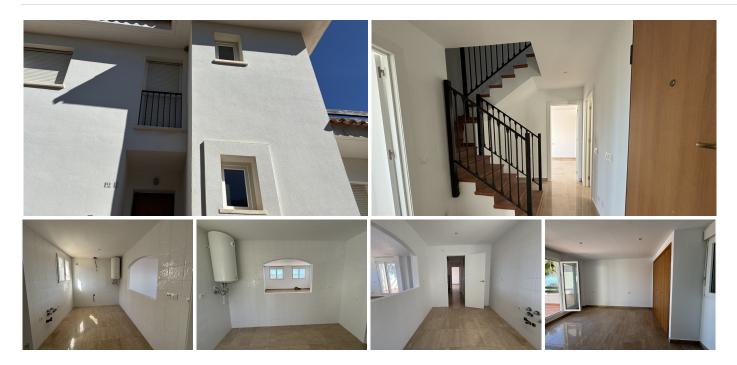

## REF# BEMR4695025 €356,000

| BEDS | BATHS | BUILT  | TERRACE |
|------|-------|--------|---------|
| 3    | 3     | 128 m² | 38 m²   |

Probably the best penthouse in the Urbanization

Fabulous and ample duplex penthouse with 3 bedrooms at La Duquesa Vistalmar Sur Urbanization.

On the ground floor kitchen, bathroom and 1 bedroom with direct acces to a big terrace.

Upstairs 2 bedrooms and 2 bathrooms. One of the bedroom with an ensuite bathroom. Also a large terrace / solarium on this floow having plenty of sunlight throughout the whole day. The solarium has spectacular views to the sea and towards Estepona.