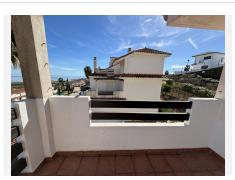

## REF# BEMR4695025 €356,000

| BEDS | BATHS | BUILT  | TERRACE |
|------|-------|--------|---------|
| 3    | 3     | 128 m² | 38 m²   |

Probably the best penthouse in the Urbanization

Fabulous and ample duplex penthouse with 3 bedrooms at La Duquesa Vistalmar Sur Urbanization.

On the ground floor kitchen, bathroom and 1 bedroom with direct acces to a big terrace.

Upstairs 2 bedrooms and 2 bathrooms. One of the bedroom with an ensuite bathroom. Also a large terrace / solarium on this floow having plenty of sunlight throughout the whole day. The solarium has spectacular views to the sea and towards Estepona.

The orientation of the solarium terrace is mainly West facinfg towards the sea, but is also open to East and South, which means plenty of sun and light all day long

The LPO is not in place as of today,