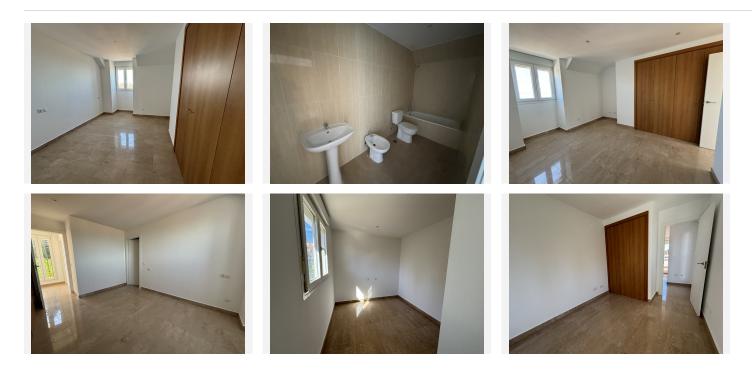

## REF# BEMR4695025 €356,000

| BEDS | BATHS | BUILT  | TERRACE |
|------|-------|--------|---------|
| 3    | 3     | 128 m² | 38 m²   |

Probably the best penthouse in the Urbanization

Fabulous and ample duplex penthouse with 3 bedrooms at La Duquesa Vistalmar Sur Urbanization.

On the ground floor kitchen, bathroom and 1 bedroom with direct acces to a big terrace.

Upstairs 2 bedrooms and 2 bathrooms. One of the bedroom with an ensuite bathroom. Also a large terrace / solarium on this floow having plenty of sunlight throughout the whole day. The solarium has spectacular views to the sea and towards Estepona.