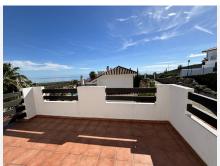

## REF# BEMR4695025 €356,000

| BEDS | BATHS | BUILT  | TERRACE |
|------|-------|--------|---------|
| 3    | 3     | 128 m² | 38 m²   |

Probably the best penthouse in the Urbanization

Fabulous and ample duplex penthouse with 3 bedrooms at La Duquesa Vistalmar Sur Urbanization.

On the ground floor kitchen, bathroom and 1 bedroom with direct acces to a big terrace.

Upstairs 2 bedrooms and 2 bathrooms. One of the bedroom with an ensuite bathroom. Also a large terrace / solarium on this floow having plenty of sunlight throughout the whole day. The solarium has spectacular views to the sea and towards Estepona.

The orientation of the solarium terrace is mainly West facinfg towards the sea, but is also open to East and South, which means plenty of sun and light all day long

The LPO is not in place as of today,