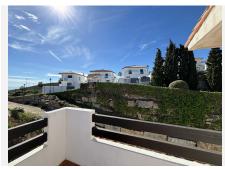

## REF# BEMR4695025 €356,000

| BEDS | BATHS | BUILT  | TERRACE |
|------|-------|--------|---------|
| 3    | 3     | 128 m² | 38 m²   |

Probably the best penthouse in the Urbanization

Fabulous and ample duplex penthouse with 3 bedrooms at La Duquesa Vistalmar Sur Urbanization.

On the ground floor kitchen, bathroom and 1 bedroom with direct acces to a big terrace.

Upstairs 2 bedrooms and 2 bathrooms. One of the bedroom with an ensuite bathroom. Also a large terrace / solarium on this floow having plenty of sunlight throughout the whole day. The solarium has spectacular views to the sea and towards Estepona.

The orientation of the solarium terrace is mainly West facinfg towards the sea, but is also open to East and South, which means plenty of sun and light all day long

The LPO is not in place as of today,