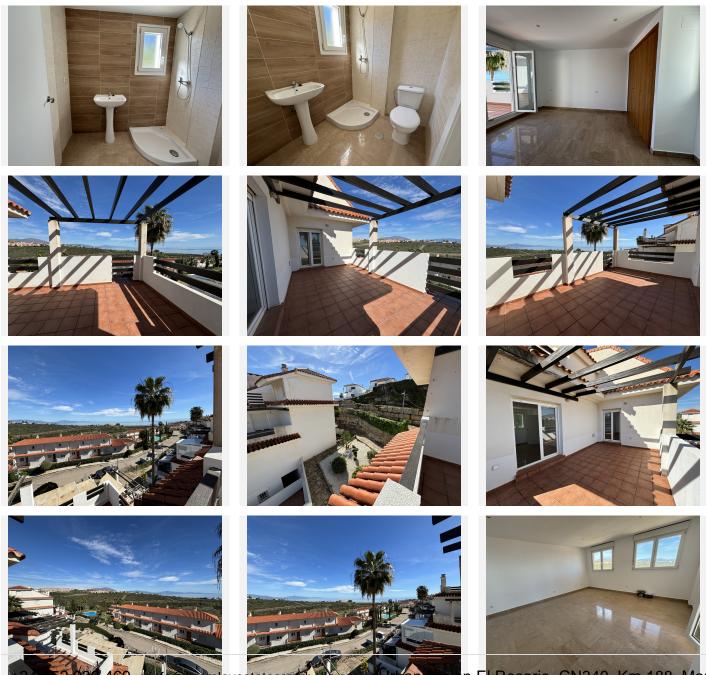

## REF# BEMR4695025 €356,000

| BEDS | BATHS | BUILT  | TERRACE |
|------|-------|--------|---------|
| 3    | 3     | 128 m² | 38 m²   |

Probably the best penthouse in the Urbanization

Fabulous and ample duplex penthouse with 3 bedrooms at La Duquesa Vistalmar Sur Urbanization.

On the ground floor kitchen, bathroom and 1 bedroom with direct acces to a big terrace.

Upstairs 2 bedrooms and 2 bathrooms. One of the bedroom with an ensuite bathroom. Also a large terrace / solarium on this floow having plenty of sunlight throughout the whole day. The solarium has spectacular views to the sea and towards Estepona.

The orientation of the solarium terrace is mainly West facinfg towards the sea, but is also open to East and South, which means plenty of sun and light all day long

The LPO is not in place as of today,