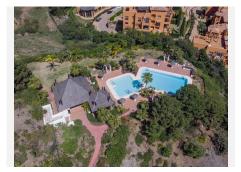

Stunning duplex penthouse with spacious solarium, jacuzzi and panoramic sea and mountain views, Lomas del Marqués, Benahavís

Stunning Lomas del Marqués duplex penthouse with terrace and spacious solarium, boasting 360 degree panoramic views. This amazing south west facing property has panoramic mountain and sea views. The jacuzzi and outdoor kitchen on the solarium enhance the outdoor living experience.

The community has two communal pool areas, amazing gardens and a gym. It is located within walking distance from a supermarket and an international school, close to the beach and a short drive will bring you