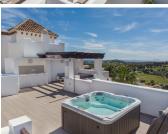

Stunning duplex penthouse with spacious solarium, jacuzzi and panoramic sea and mountain views, Lomas del Marqués, Benahavís

Stunning Lomas del Marqués duplex penthouse with terrace and spacious solarium, boasting 360 degree panoramic views. This amazing south west facing property has panoramic mountain and sea views. The jacuzzi and outdoor kitchen on the solarium enhance the outdoor living experience.