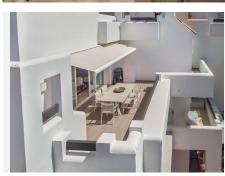

Stunning duplex penthouse with spacious solarium, jacuzzi and panoramic sea and mountain views, Lomas del Marqués, Benahavís

Stunning Lomas del Marqués duplex penthouse with terrace and spacious solarium, boasting 360 degree panoramic views. This amazing south west facing property has panoramic mountain and sea views. The jacuzzi and outdoor kitchen on the solarium enhance the outdoor living experience.