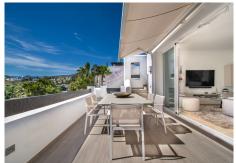

Stunning duplex penthouse with spacious solarium, jacuzzi and panoramic sea and mountain views, Lomas del Marqués, Benahavís

Stunning Lomas del Marqués duplex penthouse with terrace and spacious solarium, boasting 360 degree panoramic views. This amazing south west facing property has panoramic mountain and sea views. The jacuzzi and outdoor kitchen on the solarium enhance the outdoor living experience.