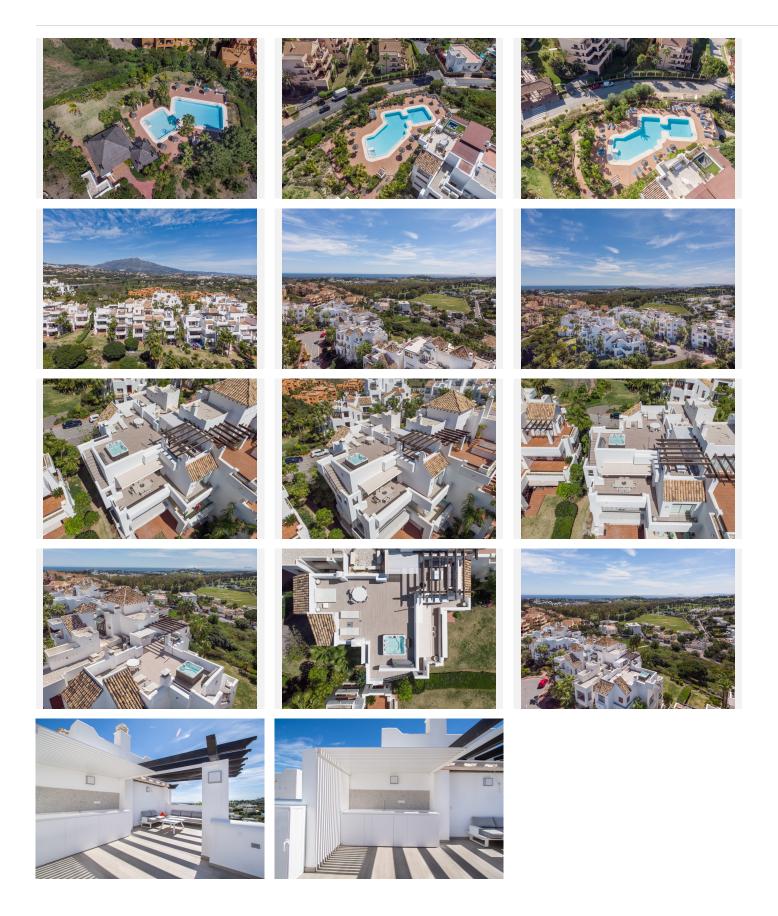

Stunning duplex penthouse with spacious solarium, jacuzzi and panoramic sea and mountain views, Lomas del Marqués, Benahavís

Stunning Lomas del Marqués duplex penthouse with terrace and spacious solarium, boasting 360 degree panoramic views. This amazing south west facing property has panoramic mountain and sea views. The jacuzzi and outdoor kitchen on the solarium enhance the outdoor living experience.

The exclusive residential area Lomas del Marques is gated with 24-hour security. It's designed in the style of a traditional Andalusian white village by the architectural studio Hugo Torrico. They designed, among others, the famous Puente Romano and Marbella Club hotels.

The community has two communal pool areas, amazing gardens and a gym. It is located within walking distance from a supermarket and an international school, close to the beach and a short drive will bring you