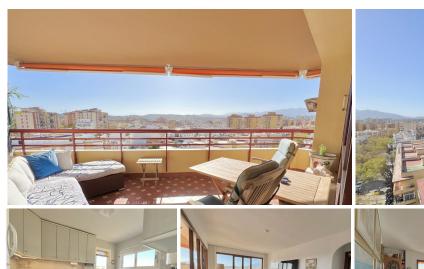

## PENTHOUSE APARTMENT 3 BEDROOMS 2 BATHROOMS IN FUENGIROLA

Fuengirola

REF# BEMR4695904 €440,000

| BEDS | BATHS | BUILT              | TERRACE |
|------|-------|--------------------|---------|
| 3    | 2     | 103 m <sup>2</sup> | 40 m²   |

Enjoy the sea breeze and panoramic views from the large terrace of this top floor, where you can relax and enjoy unforgettable moments with family and friends. Brightness invades every corner of this home thanks to its sunny orientation and spacious windows.