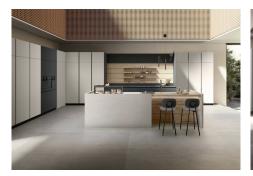

Pictures of the bathrooms and kitchen are only examples final choice of the finishings shall be for the client within the chosen line that we propose.

Example of some of the specifications,

- -Outside walls of full villa with COVERLAM cladding
- Interior and exterior floor tiles from GRESPANIA or LIVING CERAMICS 600×600 800×800 1200×1200
  (Colour and size to choose)
- Bathroom walls with COVERLAM or LIVING CERAMICS plates 2700X1200 (Color to choose)
- +34 952 939 460 · info@bromleyestatesmarbella.com Urbanizacion El Rosario, CN340, Km 188, Marbella, Malaga 29603