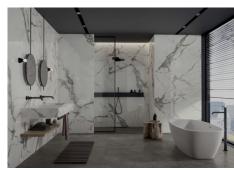

Pictures of the bathrooms and kitchen are only examples final choice of the finishings shall be for the client within the chosen line that we propose.

Example of some of the specifications,

- -Outside walls of full villa with COVERLAM cladding
- Interior and exterior floor tiles from GRESPANIA or LIVING CERAMICS 600×600 800×800 1200×1200
  (Colour and size to choose)
- Bathroom walls with COVERLAM or LIVING CERAMICS plates 2700X1200 (Color to choose)
- +34 952 939 460 · info@bromleyestatesmarbella.com Urbanizacion El Rosario, CN340, Km 188, Marbella, Malaga 29603