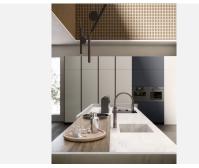

Pictures of the bathrooms and kitchen are only examples final choice of the finishings shall be for the client within the chosen line that we propose.

Example of some of the specifications,

- -Outside walls of full villa with COVERLAM cladding
- Interior and exterior floor tiles from GRESPANIA or LIVING CERAMICS 600×600 800×800 1200×1200
  (Colour and size to choose)
- Bathroom walls with COVERLAM or LIVING CERAMICS plates 2700X1200 (Color to choose)
- +34 952 939 460 · info@bromleyestatesmarbella.com Urbanizacion El Rosario, CN340, Km 188, Marbella, Malaga 29603

## **BROMLEY ESTATES**

Marbella

- Fully fitted bathrooms from ROCA or similar with furniture
- Aerothermia/airconditioning
- Electric underfloor heating in the bathrooms
- Ceiling high windows with sunken track, Planistar glass of 5+5/chamber/4+4
- Ceiling high pivot entrance door 1,50 wide
- Ceiling high and 1-meter wide interior doors
- Fully fitted kitchen
- Island with COVERLAM 3600X1600 no visible joints (Color to choose)
- White goods from BOSCH or AEG
- Downlighting in full villa
- Dusk till dawn lights on entrance, terraces and solarium
- Heated pool
- Voltaic panels
- Car charger