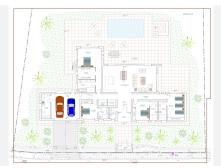

## HOUSE 4 BEDROOMS 5 BATHROOMS IN LA CALA GOLF

♀ La Cala Golf

REF# BEMR4696159 €1,795,000

| BEDS | BATHS | BUILT  | PLOT    | TERRACE |
|------|-------|--------|---------|---------|
| 4    | 5     | 364 m² | 1412 m² | 250 m²  |

CONSTRUCTION STARTED – Project and license approved – Due to family circumstances this one floor first line golf, ecological luxury villa is for sale on the first line golf in La Cala Golf.

This construction consists out of 4 bedrooms with 4 ensuite bathroom, guest toilet, master dressing, distributors, big living/dining/kitchen area, garage and storage room, heated pool with chill-out, covered terraces, terraces, and a solarium with pergola terrace and BBQ area.