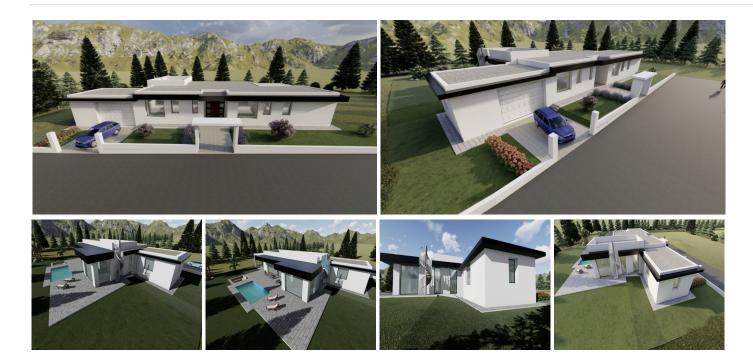

## HOUSE 4 BEDROOMS 5 BATHROOMS IN LA CALA GOLF

♀ La Cala Golf

REF# BEMR4696159 €1,795,000

| BEDS | BATHS | BUILT  | PLOT    | TERRACE |
|------|-------|--------|---------|---------|
| 4    | 5     | 364 m² | 1412 m² | 250 m²  |

CONSTRUCTION STARTED – Project and license approved – Due to family circumstances this one floor first line golf, ecological luxury villa is for sale on the first line golf in La Cala Golf.

This construction consists out of 4 bedrooms with 4 ensuite bathroom, guest toilet, master dressing, distributors, big living/dining/kitchen area, garage and storage room, heated pool with chill-out, covered terraces, terraces, and a solarium with pergola terrace and BBQ area.