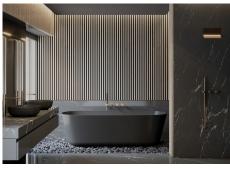

Pictures of the bathrooms and kitchen are only examples final choice of the finishings shall be for the client within the chosen line that we propose.

Example of some of the specifications,

- -Outside walls of full villa with COVERLAM cladding
- Interior and exterior floor tiles from GRESPANIA or LIVING CERAMICS 600×600 800×800 1200×1200
  (Colour and size to choose)
- Bathroom walls with COVERLAM or LIVING CERAMICS plates 2700X1200 (Color to choose)
- +34 952 939 460 · info@bromleyestatesmarbella.com Urbanizacion El Rosario, CN340, Km 188, Marbella, Malaga 29603

## **BROMLEY ESTATES**

Marbella

- Fully fitted bathrooms from ROCA or similar with furniture
- Aerothermia/airconditioning
- Electric underfloor heating in the bathrooms
- Ceiling high windows with sunken track, Planistar glass of 5+5/chamber/4+4
- Ceiling high pivot entrance door 1,50 wide
- Ceiling high and 1-meter wide interior doors
- Fully fitted kitchen
- Island with COVERLAM 3600X1600 no visible joints (Color to choose)
- White goods from BOSCH or AEG
- Downlighting in full villa
- Dusk till dawn lights on entrance, terraces and solarium
- Heated pool
- Voltaic panels
- Car charger