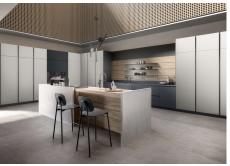

Pictures of the bathrooms and kitchen are only examples final choice of the finishings shall be for the client within the chosen line that we propose.

Example of some of the specifications,

- -Outside walls of full villa with COVERLAM cladding
- Interior and exterior floor tiles from GRESPANIA or LIVING CERAMICS 600×600 800×800 1200×1200
  (Colour and size to choose)
- Bathroom walls with COVERLAM or LIVING CERAMICS plates 2700X1200 (Color to choose)
- +34 952 939 460 · info@bromleyestatesmarbella.com Urbanizacion El Rosario, CN340, Km 188, Marbella, Malaga 29603