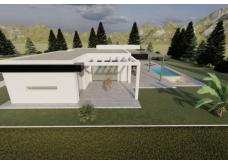

CONSTRUCTION STARTED – Project and license approved – Due to family circumstances this one floor first line golf, ecological luxury villa is for sale on the first line golf in La Cala Golf.

This construction consists out of 4 bedrooms with 4 ensuite bathroom, guest toilet, master dressing, distributors, big living/dining/kitchen area, garage and storage room, heated pool with chill-out, covered terraces, terraces, and a solarium with pergola terrace and BBQ area.