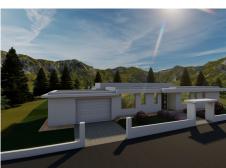

## HOUSE 4 BEDROOMS 5 BATHROOMS IN LA CALA GOLF

♀ La Cala Golf

REF# BEMR4696159 €1,795,000

| BEDS | BATHS | BUILT  | PLOT    | TERRACE |
|------|-------|--------|---------|---------|
| 4    | 5     | 364 m² | 1412 m² | 250 m²  |

CONSTRUCTION STARTED – Project and license approved – Due to family circumstances this one floor first line golf, ecological luxury villa is for sale on the first line golf in La Cala Golf.

This construction consists out of 4 bedrooms with 4 ensuite bathroom, guest toilet, master dressing, distributors, big living/dining/kitchen area, garage and storage room, heated pool with chill-out, covered terraces, terraces, and a solarium with pergola terrace and BBQ area.