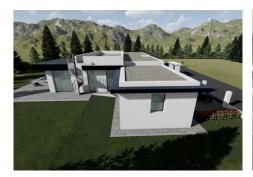

CONSTRUCTION STARTED – Project and license approved – Due to family circumstances this one floor first line golf, ecological luxury villa is for sale on the first line golf in La Cala Golf.

This construction consists out of 4 bedrooms with 4 ensuite bathroom, guest toilet, master dressing, distributors, big living/dining/kitchen area, garage and storage room, heated pool with chill-out, covered terraces, terraces, and a solarium with pergola terrace and BBQ area.