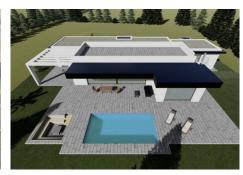

CONSTRUCTION STARTED – Project and license approved – Due to family circumstances this one floor first line golf, ecological luxury villa is for sale on the first line golf in La Cala Golf.

This construction consists out of 4 bedrooms with 4 ensuite bathroom, guest toilet, master dressing, distributors, big living/dining/kitchen area, garage and storage room, heated pool with chill-out, covered terraces, terraces, and a solarium with pergola terrace and BBQ area.