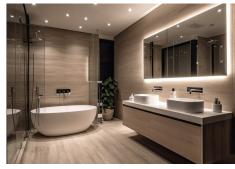

Pictures of the bathrooms and kitchen are only examples final choice of the finishings shall be for the client within the chosen line that we propose.

Example of some of the specifications,

- -Outside walls of full villa with COVERLAM cladding
- Interior and exterior floor tiles from GRESPANIA or LIVING CERAMICS 600×600 800×800 1200×1200
  (Colour and size to choose)
- Bathroom walls with COVERLAM or LIVING CERAMICS plates 2700X1200 (Color to choose)
- +34 952 939 460 · info@bromleyestatesmarbella.com Urbanizacion El Rosario, CN340, Km 188, Marbella, Malaga 29603

## **BROMLEY ESTATES**

Marbella

- Fully fitted bathrooms from ROCA or similar with furniture
- Aerothermia/airconditioning
- Electric underfloor heating in the bathrooms
- Ceiling high windows with sunken track, Planistar glass of 5+5/chamber/4+4
- Ceiling high pivot entrance door 1,50 wide
- Ceiling high and 1-meter wide interior doors
- Fully fitted kitchen
- Island with COVERLAM 3600X1600 no visible joints (Color to choose)
- White goods from BOSCH or AEG
- Downlighting in full villa
- Dusk till dawn lights on entrance, terraces and solarium
- Heated pool
- Voltaic panels
- Car charger