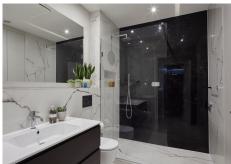

Pictures of the bathrooms and kitchen are only examples final choice of the finishings shall be for the client within the chosen line that we propose.

Example of some of the specifications,

- -Outside walls of full villa with COVERLAM cladding
- Interior and exterior floor tiles from GRESPANIA or LIVING CERAMICS 600×600 800×800 1200×1200
  (Colour and size to choose)
- Bathroom walls with COVERLAM or LIVING CERAMICS plates 2700X1200 (Color to choose)
- +34 952 939 460 · info@bromleyestatesmarbella.com Urbanizacion El Rosario, CN340, Km 188, Marbella, Malaga 29603

## **BROMLEY ESTATES**

Marbella

- Fully fitted bathrooms from ROCA or similar with furniture
- Aerothermia/airconditioning
- Electric underfloor heating in the bathrooms
- Ceiling high windows with sunken track, Planistar glass of 5+5/chamber/4+4
- Ceiling high pivot entrance door 1,50 wide
- Ceiling high and 1-meter wide interior doors
- Fully fitted kitchen
- Island with COVERLAM 3600X1600 no visible joints (Color to choose)
- White goods from BOSCH or AEG
- Downlighting in full villa
- Dusk till dawn lights on entrance, terraces and solarium
- Heated pool
- Voltaic panels
- Car charger