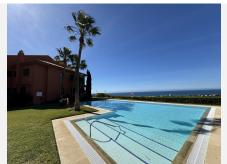

# PENTHOUSE 4 BEDROOMS 4 BATHROOMS IN EL ROSARIO

El Rosario

REF# BEMR4700029 €840,000

| BEDS | BATHS | BUILT  | TERRACE |
|------|-------|--------|---------|
| 4    | 4     | 180 m² | 30 m²   |

Amazing 4 bedroom penthouse with breathtaking views to the sea and the golf course of Marbella Golf! Located in the exclusive urbanisation of El Lagar del Rosario, this property is perfect for those looking for a luxury lifestyle. With only 18 neighbours, this urbanisation offers privacy and tranquillity. Enjoy the large shared gardens with swimming pool and relax on the private terrace with magnificent sea and golf views. The interior features a large living-dining room with fireplace, a spacious kitchen with separate utility room and a master bedroom with dressing room and en-suite bathroom. In addition, there are three further bedrooms, all with en-suite bathrooms and two with sea views. Excellent construction qualities such as airconditioning, heating and double glazing guarantee maximum comfort. Also included is an indoor and an outdoor parking space for visitors, as well as a storage room. Don't miss the opportunity to acquire this unique property for sale in the urbanisation, call us now and come and see it!

### **BROMLEY ESTATES**

. Marbella.

- Living area: 210 m<sup>2</sup>
- 4 bedrooms
- 4 bathrooms
- Fitted wardrobes
- Storeroom
- Second hand/Good condition
- Year of construction: 2004
- Heating Hot/cold pump: Natural gas
- 2nd floor, exterior
- With lift
- South facing
- Parking space included in the price
- Air conditioning
- Swimming pool
- Garden