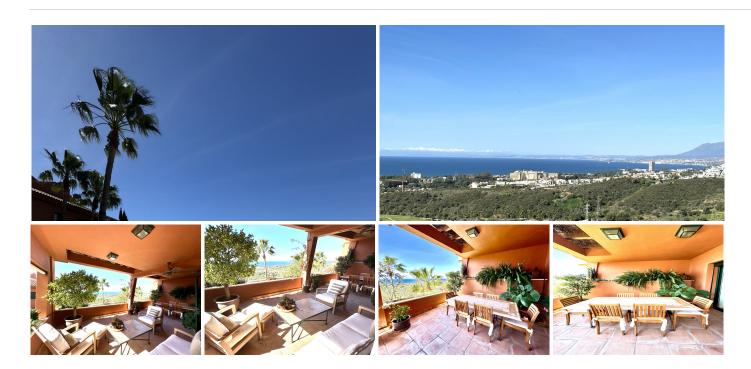

# PENTHOUSE 4 BEDROOMS 4 BATHROOMS IN EL ROSARIO

El Rosario

REF# BEMR4700029 €840,000

| BEDS | BATHS | BUILT  | TERRACE |
|------|-------|--------|---------|
| 4    | 4     | 180 m² | 30 m²   |

Amazing 4 bedroom penthouse with breathtaking views to the sea and the golf course of Marbella Golf! Located in the exclusive urbanisation of El Lagar del Rosario, this property is perfect for those looking for a luxury lifestyle. With only 18 neighbours, this urbanisation offers privacy and tranquillity. Enjoy the large shared gardens with swimming pool and relax on the private terrace with magnificent sea and golf views. The interior features a large living-dining room with fireplace, a spacious kitchen with separate utility room and a master bedroom with dressing room and en-suite bathroom. In addition, there are three further bedrooms, all with en-suite bathrooms and two with sea views. Excellent construction qualities such as airconditioning, heating and double glazing guarantee maximum comfort. Also included is an indoor and an outdoor parking space for visitors, as well as a storage room. Don't miss the opportunity to acquire this unique property for sale in the urbanisation, call us now and come and see it!

### **BROMLEY ESTATES**

. Marbella.

- Living area: 210 m<sup>2</sup>
- 4 bedrooms
- 4 bathrooms
- Fitted wardrobes
- Storeroom
- Second hand/Good condition
- Year of construction: 2004
- Heating Hot/cold pump: Natural gas
- 2nd floor, exterior
- With lift
- South facing
- Parking space included in the price
- Air conditioning
- Swimming pool
- Garden