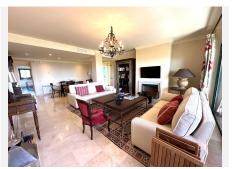

# PENTHOUSE 4 BEDROOMS 4 BATHROOMS IN EL ROSARIO

El Rosario

REF# BEMR4700029 €840,000

| BEDS | BATHS | BUILT  | TERRACE |
|------|-------|--------|---------|
| 4    | 4     | 180 m² | 30 m²   |

Amazing 4 bedroom penthouse with breathtaking views to the sea and the golf course of Marbella Golf! Located in the exclusive urbanisation of El Lagar del Rosario, this property is perfect for those looking for a luxury lifestyle. With only 18 neighbours, this urbanisation offers privacy and tranquillity. Enjoy the large shared gardens with swimming pool and relax on the private terrace with magnificent sea and golf views. The interior features a large living-dining room with fireplace, a spacious kitchen with separate utility room and a master bedroom with dressing room and en-suite bathroom. In addition, there are three further bedrooms, all with en-suite bathrooms and two with sea views. Excellent construction qualities such as airconditioning, heating and double glazing guarantee maximum comfort. Also included is an indoor and an outdoor parking space for visitors, as well as a storage room. Don't miss the opportunity to acquire this unique property for sale in the urbanisation, call us now and come and see it!