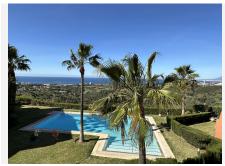

# PENTHOUSE 4 BEDROOMS 4 BATHROOMS IN EL ROSARIO

El Rosario

REF# BEMR4700029 €840,000

| BEDS | BATHS | BUILT  | TERRACE |
|------|-------|--------|---------|
| 4    | 4     | 180 m² | 30 m²   |

Amazing 4 bedroom penthouse with breathtaking views to the sea and the golf course of Marbella Golf! Located in the exclusive urbanisation of El Lagar del Rosario, this property is perfect for those looking for a luxury lifestyle. With only 18 neighbours, this urbanisation offers privacy and tranquillity. Enjoy the large shared gardens with swimming pool and relax on the private terrace with magnificent sea and golf views. The interior features a large living-dining room with fireplace, a spacious kitchen with separate utility room and a master bedroom with dressing room and en-suite bathroom. In addition, there are three further bedrooms, all with en-suite bathrooms and two with sea views. Excellent construction qualities such as airconditioning, heating and double glazing guarantee maximum comfort. Also included is an indoor and an outdoor parking space for visitors, as well as a storage room. Don't miss the opportunity to acquire this unique property for sale in the urbanisation, call us now and come and see it!