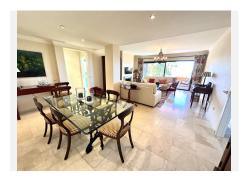

# PENTHOUSE 4 BEDROOMS 4 BATHROOMS IN EL ROSARIO

El Rosario

REF# BEMR4700029 €840,000

| BEDS | BATHS | BUILT  | TERRACE |
|------|-------|--------|---------|
| 4    | 4     | 180 m² | 30 m²   |

Amazing 4 bedroom penthouse with breathtaking views to the sea and the golf course of Marbella Golf! Located in the exclusive urbanisation of El Lagar del Rosario, this property is perfect for those looking for a luxury lifestyle. With only 18 neighbours, this urbanisation offers privacy and tranquillity. Enjoy the large shared gardens with swimming pool and relax on the private terrace with magnificent sea and golf views. The interior features a large living-dining room with fireplace, a spacious kitchen with separate utility room and a master bedroom with dressing room and en-suite bathroom. In addition, there are three further bedrooms, all with en-suite bathrooms and two with sea views. Excellent construction qualities such as airconditioning, heating and double glazing guarantee maximum comfort. Also included is an indoor and an outdoor parking space for visitors, as well as a storage room. Don't miss the opportunity to acquire this unique property for sale in the urbanisation, call us now and come and see it!