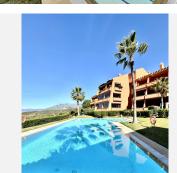

# PENTHOUSE 4 BEDROOMS 4 BATHROOMS IN EL ROSARIO

El Rosario

REF# BEMR4700029 €840,000

| BEDS | BATHS | BUILT  | TERRACE |
|------|-------|--------|---------|
| 4    | 4     | 180 m² | 30 m²   |

Amazing 4 bedroom penthouse with breathtaking views to the sea and the golf course of Marbella Golf! Located in the exclusive urbanisation of El Lagar del Rosario, this property is perfect for those looking for a luxury lifestyle. With only 18 neighbours, this urbanisation offers privacy and tranquillity. Enjoy the large shared gardens with swimming pool and relax on the private terrace with magnificent sea and golf views. The interior features a large living-dining room with fireplace, a spacious kitchen with separate utility room and a master bedroom with dressing room and en-suite bathroom. In addition, there are three further bedrooms, all with en-suite bathrooms and two with sea views. Excellent construction qualities such as airconditioning, heating and double glazing guarantee maximum comfort. Also included is an indoor and an outdoor parking space for visitors, as well as a storage room. Don't miss the opportunity to acquire this unique property for sale in the urbanisation, call us now and come and see it!

### **BROMLEY ESTATES**

. Marbella.

- Living area: 210 m<sup>2</sup>
- 4 bedrooms
- 4 bathrooms
- Fitted wardrobes
- Storeroom
- Second hand/Good condition
- Year of construction: 2004
- Heating Hot/cold pump: Natural gas
- 2nd floor, exterior
- With lift
- South facing
- Parking space included in the price
- Air conditioning
- Swimming pool
- Garden