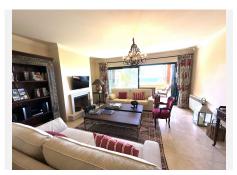

# PENTHOUSE 4 BEDROOMS 4 BATHROOMS IN EL ROSARIO

El Rosario

REF# BEMR4700029 €840,000

| BEDS | BATHS | BUILT  | TERRACE |
|------|-------|--------|---------|
| 4    | 4     | 180 m² | 30 m²   |

Amazing 4 bedroom penthouse with breathtaking views to the sea and the golf course of Marbella Golf! Located in the exclusive urbanisation of El Lagar del Rosario, this property is perfect for those looking for a luxury lifestyle. With only 18 neighbours, this urbanisation offers privacy and tranquillity. Enjoy the large shared gardens with swimming pool and relax on the private terrace with magnificent sea and golf views. The interior features a large living-dining room with fireplace, a spacious kitchen with separate utility room and a master bedroom with dressing room and en-suite bathroom. In addition, there are three further bedrooms, all with en-suite bathrooms and two with sea views. Excellent construction qualities such as airconditioning, heating and double glazing guarantee maximum comfort. Also included is an indoor and an outdoor parking space for visitors, as well as a storage room. Don't miss the opportunity to acquire this unique property for sale in the urbanisation, call us now and come and see it!