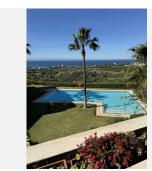

# PENTHOUSE 4 BEDROOMS 4 BATHROOMS IN EL ROSARIO

El Rosario

REF# BEMR4700029 €840,000

| BEDS | BATHS | BUILT  | TERRACE |
|------|-------|--------|---------|
| 4    | 4     | 180 m² | 30 m²   |

Amazing 4 bedroom penthouse with breathtaking views to the sea and the golf course of Marbella Golf! Located in the exclusive urbanisation of El Lagar del Rosario, this property is perfect for those looking for a luxury lifestyle. With only 18 neighbours, this urbanisation offers privacy and tranquillity. Enjoy the large shared gardens with swimming pool and relax on the private terrace with magnificent sea and golf views. The interior features a large living-dining room with fireplace, a spacious kitchen with separate utility room and a master bedroom with dressing room and en-suite bathroom. In addition, there are three further bedrooms, all with en-suite bathrooms and two with sea views. Excellent construction qualities such as airconditioning, heating and double glazing guarantee maximum comfort. Also included is an indoor and an outdoor parking space for visitors, as well as a storage room. Don't miss the opportunity to acquire this unique property for sale in the urbanisation, call us now and come and see it!