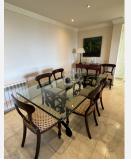

# PENTHOUSE 4 BEDROOMS 4 BATHROOMS IN EL ROSARIO

El Rosario

REF# BEMR4700029 €840,000

| BEDS | BATHS | BUILT  | TERRACE |
|------|-------|--------|---------|
| 4    | 4     | 180 m² | 30 m²   |

Amazing 4 bedroom penthouse with breathtaking views to the sea and the golf course of Marbella Golf! Located in the exclusive urbanisation of El Lagar del Rosario, this property is perfect for those looking for a luxury lifestyle. With only 18 neighbours, this urbanisation offers privacy and tranquillity. Enjoy the large shared gardens with swimming pool and relax on the private terrace with magnificent sea and golf views. The interior features a large living-dining room with fireplace, a spacious kitchen with separate utility room and a master bedroom with dressing room and en-suite bathroom. In addition, there are three further bedrooms, all with en-suite bathrooms and two with sea views. Excellent construction qualities such as airconditioning, heating and double glazing guarantee maximum comfort. Also included is an indoor and an outdoor parking space for visitors, as well as a storage room. Don't miss the opportunity to acquire this unique property for sale in the urbanisation, call us now and come and see it!