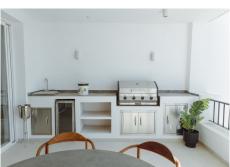

The open-plan kitchen, adorned with brand new appliances, exudes elegance and functionality. Opt for stylish Swedish-inspired furniture to complement the sleek design.

Located within a gated community, residents enjoy access to a sparkling swimming pool, perfect for cooling off under the sun's rays. With a south orientation, bask in the warmth of the Mediterranean light. Indulge in the finer things with a wine fridge, completing the epitome of coastal living.