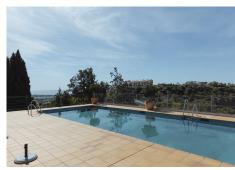

The open-plan kitchen, adorned with brand new appliances, exudes elegance and functionality. Opt for stylish Swedish-inspired furniture to complement the sleek design.

Located within a gated community, residents enjoy access to a sparkling swimming pool, perfect for cooling off under the sun's rays. With a south orientation, bask in the warmth of the Mediterranean light. Indulge in the finer things with a wine fridge, completing the epitome of coastal living.