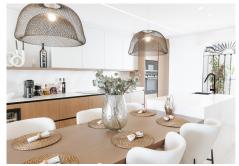

The open-plan kitchen, adorned with brand new appliances, exudes elegance and functionality. Opt for stylish Swedish-inspired furniture to complement the sleek design.

Located within a gated community, residents enjoy access to a sparkling swimming pool, perfect for cooling off under the sun's rays. With a south orientation, bask in the warmth of the Mediterranean light. Indulge in the finer things with a wine fridge, completing the epitome of coastal living.