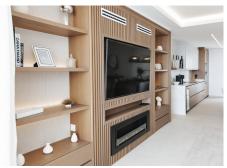

This modern sanctuary features 3 bedrooms and 3.5 bathrooms, including a lavish bathtub and underfloor heating for ultimate comfort. Entertainment awaits in the cinema room, while a separate laundry room, complete with a mini fridge, adds convenience for the bedrooms below.