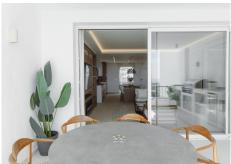

The open-plan kitchen, adorned with brand new appliances, exudes elegance and functionality. Opt for stylish Swedish-inspired furniture to complement the sleek design.

Located within a gated community, residents enjoy access to a sparkling swimming pool, perfect for cooling off under the sun's rays. With a south orientation, bask in the warmth of the Mediterranean light. Indulge in the finer things with a wine fridge, completing the epitome of coastal living.