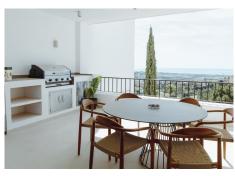

#### DUPLEX 3 BEDROOMS 3.5 BATHROOMS IN LA QUINTA

La Quinta

REF# BEMR4700050 €1,195,000

| BEDS | BATHS | BUILT  | TERRACE |
|------|-------|--------|---------|
| 3    | 3.5   | 258 m² | 78 m²   |

Experience coastal luxury in this stunning duplex boasting unparalleled sea views from every bedroom. Whether lounging in bed or relaxing on one of the two private terraces, the azure sea stretches before you, offering a mesmerizing vista.

The open-plan kitchen, adorned with brand new appliances, exudes elegance and functionality. Opt for stylish Swedish-inspired furniture to complement the sleek design.

Located within a gated community, residents enjoy access to a sparkling swimming pool, perfect for cooling off under the sun's rays. With a south orientation, bask in the warmth of the Mediterranean light. Indulge in the finer things with a wine fridge, completing the epitome of coastal living.