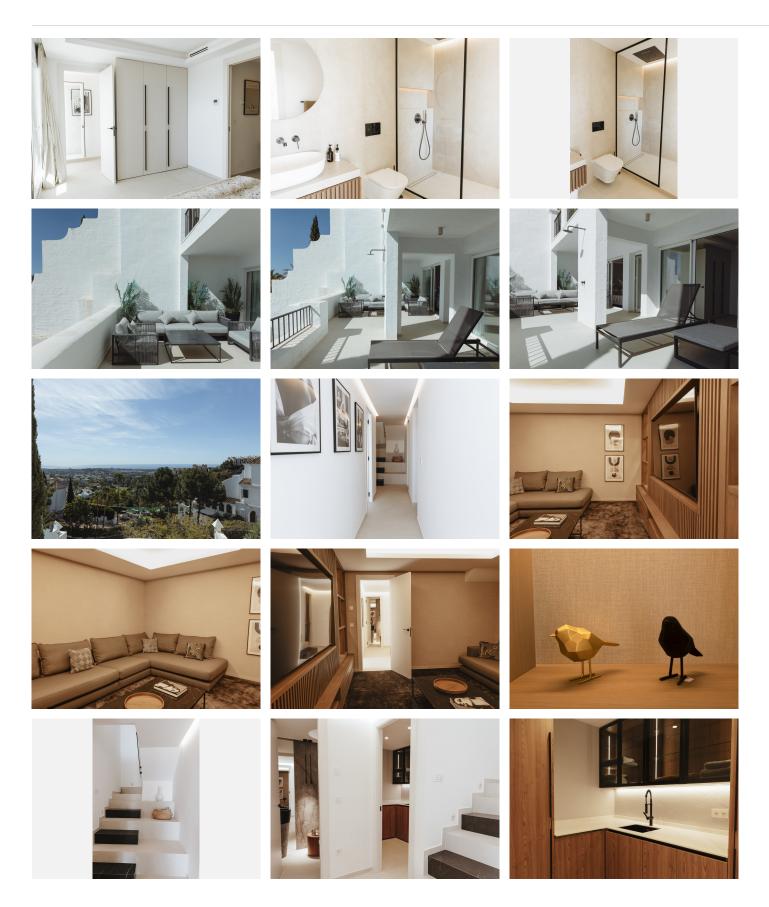

#### DUPLEX 3 BEDROOMS 3.5 BATHROOMS IN LA QUINTA

La Quinta

REF# BEMR4700050 €1,195,000

| BEDS | BATHS | BUILT  | TERRACE |
|------|-------|--------|---------|
| 3    | 3.5   | 258 m² | 78 m²   |

Experience coastal luxury in this stunning duplex boasting unparalleled sea views from every bedroom. Whether lounging in bed or relaxing on one of the two private terraces, the azure sea stretches before you, offering a mesmerizing vista.

This modern sanctuary features 3 bedrooms and 3.5 bathrooms, including a lavish bathtub and underfloor heating for ultimate comfort. Entertainment awaits in the cinema room, while a separate laundry room, complete with a mini fridge, adds convenience for the bedrooms below.

The open-plan kitchen, adorned with brand new appliances, exudes elegance and functionality. Opt for stylish Swedish-inspired furniture to complement the sleek design.

Located within a gated community, residents enjoy access to a sparkling swimming pool, perfect for cooling off under the sun's rays. With a south orientation, bask in the warmth of the Mediterranean light. Indulge in the finer things with a wine fridge, completing the epitome of coastal living.