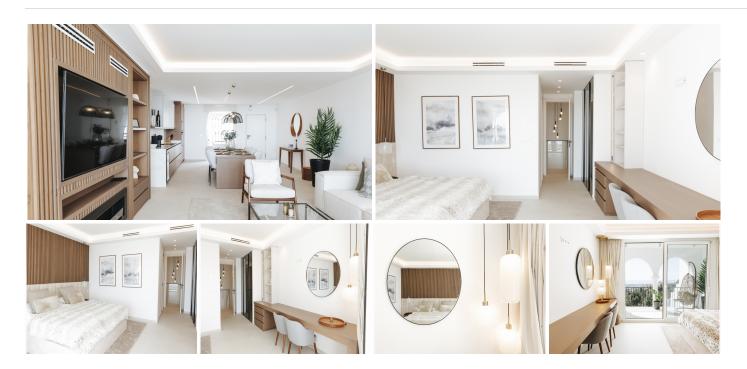

#### DUPLEX 3 BEDROOMS 3.5 BATHROOMS IN LA QUINTA

La Quinta

REF# BEMR4700050 €1,195,000

| BEDS | BATHS | BUILT  | TERRACE |
|------|-------|--------|---------|
| 3    | 3.5   | 258 m² | 78 m²   |

Experience coastal luxury in this stunning duplex boasting unparalleled sea views from every bedroom. Whether lounging in bed or relaxing on one of the two private terraces, the azure sea stretches before you, offering a mesmerizing vista.

This modern sanctuary features 3 bedrooms and 3.5 bathrooms, including a lavish bathtub and underfloor heating for ultimate comfort. Entertainment awaits in the cinema room, while a separate laundry room, complete with a mini fridge, adds convenience for the bedrooms below.

The open-plan kitchen, adorned with brand new appliances, exudes elegance and functionality. Opt for stylish Swedish-inspired furniture to complement the sleek design.

Located within a gated community, residents enjoy access to a sparkling swimming pool, perfect for cooling off under the sun's rays. With a south orientation, bask in the warmth of the Mediterranean light. Indulge in the finer things with a wine fridge, completing the epitome of coastal living.