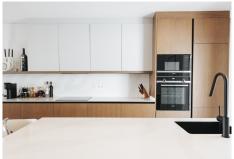

The open-plan kitchen, adorned with brand new appliances, exudes elegance and functionality. Opt for stylish Swedish-inspired furniture to complement the sleek design.

Located within a gated community, residents enjoy access to a sparkling swimming pool, perfect for cooling off under the sun's rays. With a south orientation, bask in the warmth of the Mediterranean light. Indulge in the finer things with a wine fridge, completing the epitome of coastal living.