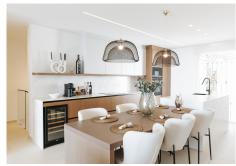

The open-plan kitchen, adorned with brand new appliances, exudes elegance and functionality. Opt for stylish Swedish-inspired furniture to complement the sleek design.

Located within a gated community, residents enjoy access to a sparkling swimming pool, perfect for cooling off under the sun's rays. With a south orientation, bask in the warmth of the Mediterranean light. Indulge in the finer things with a wine fridge, completing the epitome of coastal living.