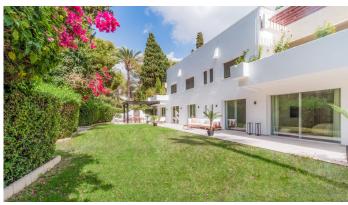

Nestled within the renowned Golden Mile of Marbella, this completely unique ground floor apartment spans a total of 470 square meters, including a 241 square meter garden – all on a single level. As you step through the entrance, you're greeted by expansive social areas comprising a living room, kitchen, and dining area. The large windows seamlessly connect the indoors with your own private garden, creating an indoor-outdoor ambiance throughout the apartment. Boasting 4 bedrooms and 3 bathrooms, including a dedicated laundry room, this apartment offers both luxury and practicality. The master bedroom is particularly impressive, featuring a spacious ensuite bathroom and a generous walk-in closet with separate sections.

Three of the bedrooms provide direct access to the garden, enhancing the connection to the outdoors. The outdoor patio features a outdoor kitchen and a pergola, surrounded by a vast lawn seldom seen in apartment living, evoking the feeling of a villa. Meticulously renovated with the highest quality materials, every detail of this apartment is designed to exude warmth and comfort, ensuring a delightful living experience.