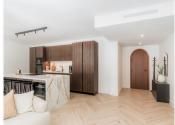

Nestled within the renowned Golden Mile of Marbella, this completely unique ground floor apartment spans a total of 470 square meters, including a 241 square meter garden – all on a single level. As you step through the entrance, you're greeted by expansive social areas comprising a living room, kitchen, and dining area. The large windows seamlessly connect the indoors with your own private garden, creating an indoor-outdoor ambiance throughout the apartment. Boasting 4 bedrooms and 3 bathrooms, including a dedicated laundry room, this apartment offers both luxury and practicality. The master bedroom is particularly impressive, featuring a spacious ensuite bathroom and a generous walk-in closet with separate sections.

Three of the bedrooms provide direct access to the garden, enhancing the connection to the outdoors. The outdoor patio features a outdoor kitchen and a pergola, surrounded by a vast lawn seldom seen in apartment living, evoking the feeling of a villa. Meticulously renovated with the highest quality materials, every detail of this apartment is designed to exude warmth and comfort, ensuring a delightful living experience.