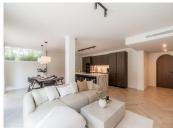

Nestled within the renowned Golden Mile of Marbella, this completely unique ground floor apartment spans a total of 470 square meters, including a 241 square meter garden – all on a single level. As you step through the entrance, you're greeted by expansive social areas comprising a living room, kitchen, and dining area. The large windows seamlessly connect the indoors with your own private garden, creating an indoor-outdoor ambiance throughout the apartment. Boasting 4 bedrooms and 3 bathrooms, including a dedicated laundry room, this apartment offers both luxury and practicality. The master bedroom is particularly impressive, featuring a spacious ensuite bathroom and a generous walk-in closet with separate sections.