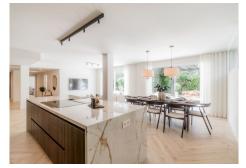

Nestled within the renowned Golden Mile of Marbella, this completely unique ground floor apartment spans a total of 470 square meters, including a 241 square meter garden – all on a single level. As you step through the entrance, you're greeted by expansive social areas comprising a living room, kitchen, and dining area. The large windows seamlessly connect the indoors with your own private garden, creating an indoor-outdoor ambiance throughout the apartment. Boasting 4 bedrooms and 3 bathrooms, including a dedicated laundry room, this apartment offers both luxury and practicality. The master bedroom is particularly impressive, featuring a spacious ensuite bathroom and a generous walk-in closet with separate sections.