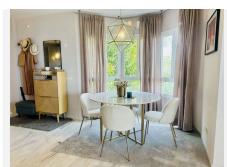

# PENTHOUSE DUPLEX 2 BEDROOMS 2 BATHROOMS IN CALAHONDA

Calahonda

REF# BEMR4700572 €325,000

| BEDS | BATHS | BUILT | TERRACE |
|------|-------|-------|---------|
| 2    | 2     | 85 m² | 35 m²   |

Fully renovated penthouse in Calahonda, conveniently situated next to the renowned Miel & Nata restaurant. Located on the 2nd floor with no lift, this exquisite apartment boasts an open-plan layout featuring a fully fitted kitchen, dining area, and spacious living room with direct access to the terrace.