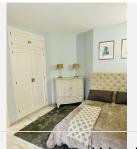

# PENTHOUSE DUPLEX 2 BEDROOMS 2 BATHROOMS IN CALAHONDA

Calahonda

REF# BEMR4700572 €325,000

| BEDS | BATHS | BUILT | TERRACE |
|------|-------|-------|---------|
| 2    | 2     | 85 m² | 35 m²   |

Fully renovated penthouse in Calahonda, conveniently situated next to the renowned Miel & Nata restaurant. Located on the 2nd floor with no lift, this exquisite apartment boasts an open-plan layout featuring a fully fitted kitchen, dining area, and spacious living room with direct access to the terrace.

The property comprises 2 bedrooms, including a master bedroom with an en-suite bathroom and a second bedroom with a walk-in wardrobe/storage room. Both the living room and master bedroom offer access to the terrace, where mesmerizing panoramic sea views await.

Impeccably furnished to a high standard, this penthouse offers the perfect blend of comfort and style, making it ideal for immediate occupancy or lucrative rental opportunities. New air conditioners in each room ensure year-round comfort, while electric radiators with app control provide customizable additional heating options. Additionally, both bathrooms and the kitchen feature underfloor heating.