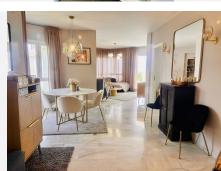

# PENTHOUSE DUPLEX 2 BEDROOMS 2 BATHROOMS IN CALAHONDA

Calahonda

REF# BEMR4700572 €325,000

| BEDS | BATHS | BUILT | TERRACE |
|------|-------|-------|---------|
| 2    | 2     | 85 m² | 35 m²   |

Fully renovated penthouse in Calahonda, conveniently situated next to the renowned Miel & Nata restaurant. Located on the 2nd floor with no lift, this exquisite apartment boasts an open-plan layout featuring a fully fitted kitchen, dining area, and spacious living room with direct access to the terrace.