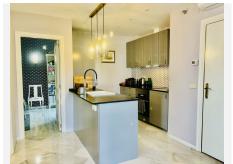

# PENTHOUSE DUPLEX 2 BEDROOMS 2 BATHROOMS IN CALAHONDA

Calahonda

REF# BEMR4700572 €325,000

| BEDS | BATHS | BUILT | TERRACE |
|------|-------|-------|---------|
| 2    | 2     | 85 m² | 35 m²   |

Fully renovated penthouse in Calahonda, conveniently situated next to the renowned Miel & Nata restaurant. Located on the 2nd floor with no lift, this exquisite apartment boasts an open-plan layout featuring a fully fitted kitchen, dining area, and spacious living room with direct access to the terrace.