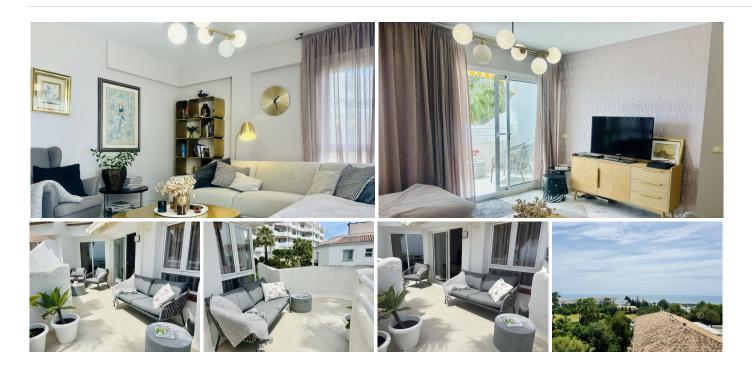

# PENTHOUSE DUPLEX 2 BEDROOMS 2 BATHROOMS IN CALAHONDA

Calahonda

REF# BEMR4700572 €325,000

| BEDS | BATHS | BUILT | TERRACE |
|------|-------|-------|---------|
| 2    | 2     | 85 m² | 35 m²   |

Fully renovated penthouse in Calahonda, conveniently situated next to the renowned Miel & Nata restaurant. Located on the 2nd floor with no lift, this exquisite apartment boasts an open-plan layout featuring a fully fitted kitchen, dining area, and spacious living room with direct access to the terrace.

The property comprises 2 bedrooms, including a master bedroom with an en-suite bathroom and a second bedroom with a walk-in wardrobe/storage room. Both the living room and master bedroom offer access to the terrace, where mesmerizing panoramic sea views await.

Impeccably furnished to a high standard, this penthouse offers the perfect blend of comfort and style, making it ideal for immediate occupancy or lucrative rental opportunities. New air conditioners in each room ensure year-round comfort, while electric radiators with app control provide customizable additional heating options. Additionally, both bathrooms and the kitchen feature underfloor heating.

Residents of the urbanization can indulge in the community's ample amenities, including a large pool area and an on-site restaurant.

Don't miss out on this exceptional investment opportunity with promising rental returns. Contact us today to arrange a viewing!