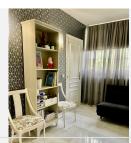

# PENTHOUSE DUPLEX 2 BEDROOMS 2 BATHROOMS IN CALAHONDA

Calahonda

REF# BEMR4700572 €325,000

| BEDS | BATHS | BUILT | TERRACE |
|------|-------|-------|---------|
| 2    | 2     | 85 m² | 35 m²   |

Fully renovated penthouse in Calahonda, conveniently situated next to the renowned Miel & Nata restaurant. Located on the 2nd floor with no lift, this exquisite apartment boasts an open-plan layout featuring a fully fitted kitchen, dining area, and spacious living room with direct access to the terrace.

The property comprises 2 bedrooms, including a master bedroom with an en-suite bathroom and a second bedroom with a walk-in wardrobe/storage room. Both the living room and master bedroom offer access to the terrace, where mesmerizing panoramic sea views await.

Impeccably furnished to a high standard, this penthouse offers the perfect blend of comfort and style, making it ideal for immediate occupancy or lucrative rental opportunities. New air conditioners in each room ensure year-round comfort, while electric radiators with app control provide customizable additional heating options. Additionally, both bathrooms and the kitchen feature underfloor heating.