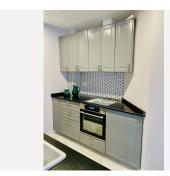

# PENTHOUSE DUPLEX 2 BEDROOMS 2 BATHROOMS IN CALAHONDA

Calahonda

REF# BEMR4700572 €325,000

| BEDS | BATHS | BUILT | TERRACE |
|------|-------|-------|---------|
| 2    | 2     | 85 m² | 35 m²   |

Fully renovated penthouse in Calahonda, conveniently situated next to the renowned Miel & Nata restaurant. Located on the 2nd floor with no lift, this exquisite apartment boasts an open-plan layout featuring a fully fitted kitchen, dining area, and spacious living room with direct access to the terrace.