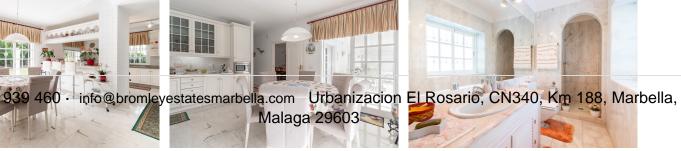

It has a large hall that on one side leads to the spacious living room with direct access to the main terrace, the pool and the enormous garden. On the other hand is the kitchen, fully equipped and independent, with a nice breakfast area. Large adapted office. 5 exterior double bedrooms with built-in wardrobes, 4 full bathrooms, laundry room and storage area, employee room, large garage with 90 m2.