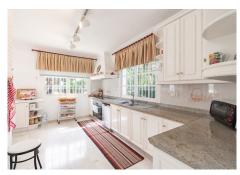

It has a large hall that on one side leads to the spacious living room with direct access to the main terrace, the pool and the enormous garden. On the other hand is the kitchen, fully equipped and independent, with a nice breakfast area. Large adapted office. 5 exterior double bedrooms with built-in wardrobes, 4 full bathrooms, laundry room and storage area, employee room, large garage with 90 m2.