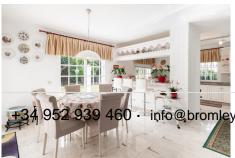

It has a large hall that on one side leads to the spacious living room with direct access to the main terrace, the pool and the enormous garden. On the other hand is the kitchen, fully equipped and independent, with a nice breakfast area. Large adapted office. 5 exterior double bedrooms with built-in wardrobes, 4 full bathrooms, laundry room and storage area, employee room, large garage with 90 m2.