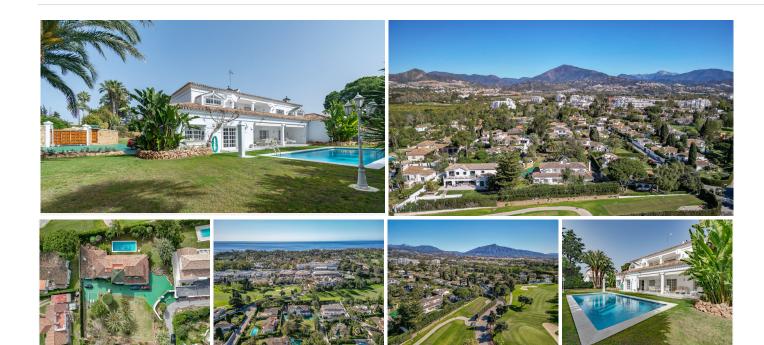

## HOUSE 5 BEDROOMS 4 BATHROOMS IN GUADALMINA ALTA

• Guadalmina Alta

REF# BEMR4704529 €3,500,000

| BEDS | BATHS | BUILT  | PLOT                | TERRACE |
|------|-------|--------|---------------------|---------|
| 5    | 4     | 626 m² | 2300 m <sup>2</sup> | 64 m²   |

Magnificent classic Andalusian style villa, on the first line of Guadalmina Golf.

Built by the current owners, which gives it a very personal touch. An incredible opportunity to acquire a property in one of the most sought-after areas of the Costa del Sol.

Built on two independent plots, so there is the possibility of reselling the rear plot and thus recovering part of the investment, in case you do not need so much land.

Both have a total of 2300 m2 and 626 m2 built. Distributed over 2 floors.