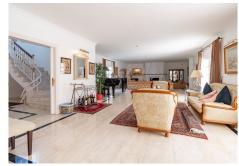

It has a large hall that on one side leads to the spacious living room with direct access to the main terrace, the pool and the enormous garden. On the other hand is the kitchen, fully equipped and independent, with a nice breakfast area. Large adapted office. 5 exterior double bedrooms with built-in wardrobes, 4 full bathrooms, laundry room and storage area, employee room, large garage with 90 m2.