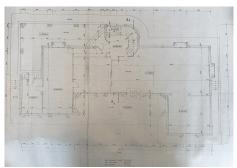

Built on two independent plots, so there is the possibility of reselling the rear plot and thus recovering part of the investment, in case you do not need so much land.

Both have a total of 2300 m2 and 626 m2 built. Distributed over 2 floors.

It has a large hall that on one side leads to the spacious living room with direct access to the main terrace, the pool and the enormous garden. On the other hand is the kitchen, fully equipped and independent, with a nice breakfast area. Large adapted office. 5 exterior double bedrooms with built-in wardrobes, 4 full bathrooms, laundry room and storage area, employee room, large garage with 90 m2.