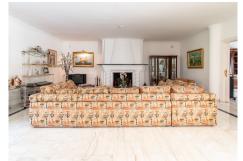

It has a large hall that on one side leads to the spacious living room with direct access to the main terrace, the pool and the enormous garden. On the other hand is the kitchen, fully equipped and independent, with a nice breakfast area. Large adapted office. 5 exterior double bedrooms with built-in wardrobes, 4 full bathrooms, laundry room and storage area, employee room, large garage with 90 m2.