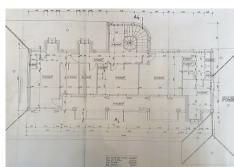

Built on two independent plots, so there is the possibility of reselling the rear plot and thus recovering part of the investment, in case you do not need so much land.

Both have a total of 2300 m2 and 626 m2 built. Distributed over 2 floors.

It has a large hall that on one side leads to the spacious living room with direct access to the main terrace, the pool and the enormous garden. On the other hand is the kitchen, fully equipped and independent, with a nice breakfast area. Large adapted office. 5 exterior double bedrooms with built-in wardrobes, 4 full bathrooms, laundry room and storage area, employee room, large garage with 90 m2.