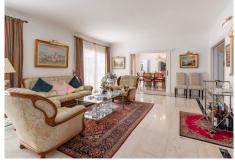

It has a large hall that on one side leads to the spacious living room with direct access to the main terrace, the pool and the enormous garden. On the other hand is the kitchen, fully equipped and independent, with a nice breakfast area. Large adapted office. 5 exterior double bedrooms with built-in wardrobes, 4 full bathrooms, laundry room and storage area, employee room, large garage with 90 m2.