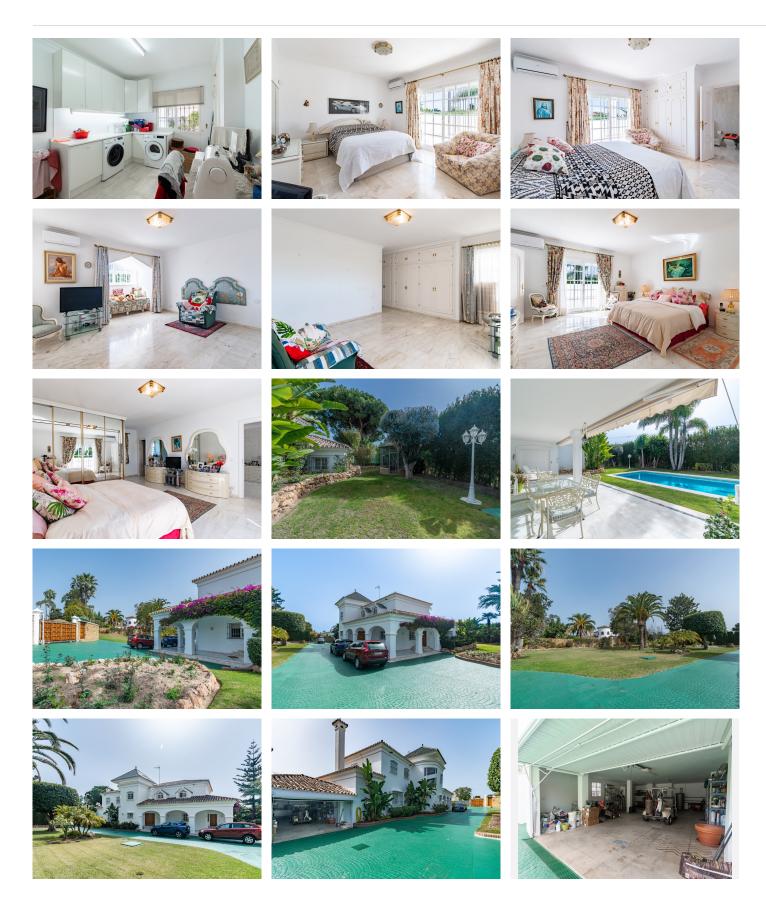

## HOUSE 5 BEDROOMS 4 BATHROOMS IN GUADALMINA ALTA

• Guadalmina Alta

REF# BEMR4704529 €3,500,000

| BEDS | BATHS | BUILT  | PLOT                | TERRACE |
|------|-------|--------|---------------------|---------|
| 5    | 4     | 626 m² | 2300 m <sup>2</sup> | 64 m²   |

Magnificent classic Andalusian style villa, on the first line of Guadalmina Golf.

Built by the current owners, which gives it a very personal touch. An incredible opportunity to acquire a property in one of the most sought-after areas of the Costa del Sol.

Built on two independent plots, so there is the possibility of reselling the rear plot and thus recovering part of the investment, in case you do not need so much land.

Both have a total of 2300 m2 and 626 m2 built. Distributed over 2 floors.

It has a large hall that on one side leads to the spacious living room with direct access to the main terrace, the pool and the enormous garden. On the other hand is the kitchen, fully equipped and independent, with a nice breakfast area. Large adapted office. 5 exterior double bedrooms with built-in wardrobes, 4 full bathrooms, laundry room and storage area, employee room, large garage with 90 m2.