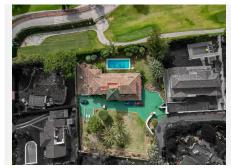

Built on two independent plots, so there is the possibility of reselling the rear plot and thus recovering part of the investment, in case you do not need so much land.

Both have a total of 2300 m2 and 626 m2 built. Distributed over 2 floors.

It has a large hall that on one side leads to the spacious living room with direct access to the main terrace, the pool and the enormous garden. On the other hand is the kitchen, fully equipped and independent, with a nice breakfast area. Large adapted office. 5 exterior double bedrooms with built-in wardrobes, 4 full bathrooms, laundry room and storage area, employee room, large garage with 90 m2.