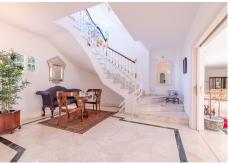

It has a large hall that on one side leads to the spacious living room with direct access to the main terrace, the pool and the enormous garden. On the other hand is the kitchen, fully equipped and independent, with a nice breakfast area. Large adapted office. 5 exterior double bedrooms with built-in wardrobes, 4 full bathrooms, laundry room and storage area, employee room, large garage with 90 m2.