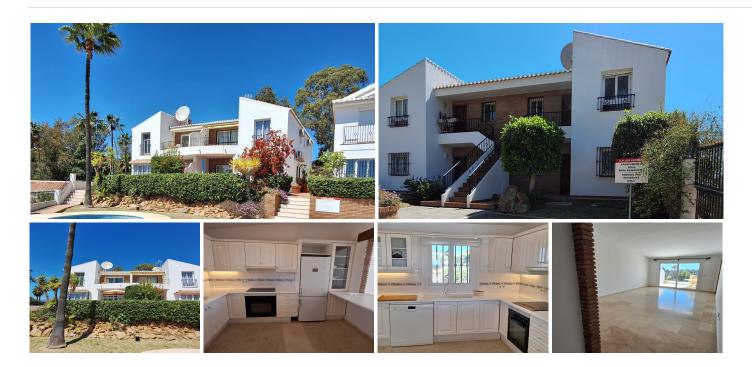

# PENTHOUSE APARTMENT 2 BEDROOMS 2 BATHROOMS IN MIJAS

Mijas

REF# BEMR4704544 €295,000

| BEDS | BATHS | BUILT | TERRACE |
|------|-------|-------|---------|
| 2    | 2     | 95 m² | 10 m²   |

JUST ON THE MARKET.. 2 BED 2 BATH, BRIGHT & CHARMING APARTMENT, WITH AMAZING VIEWS, GOLF, FORREST & SEA.

The property consisting of, 2-bedroom, 2-bathroom bright south-facing apartment with amazing views of the forest, golf course, and sea sounds truly captivating. The property's orientation towards the south not only ensures ample natural light throughout the day but also offers breathtaking panoramic views of the surrounding landscape, including the lush forest, manicured golf course, and sparkling sea.

The spacious layout of the apartment allows for a comfortable and airy living space, with the added advantage of overlooking a pool and barbecue area. This feature not only enhances the visual appeal of the property but also provides a convenient and inviting outdoor space for relaxation and entertainment. The private setting of the apartment offers a sense of tranquility and exclusivity, making it a perfect retreat for those seeking privacy and serenity.