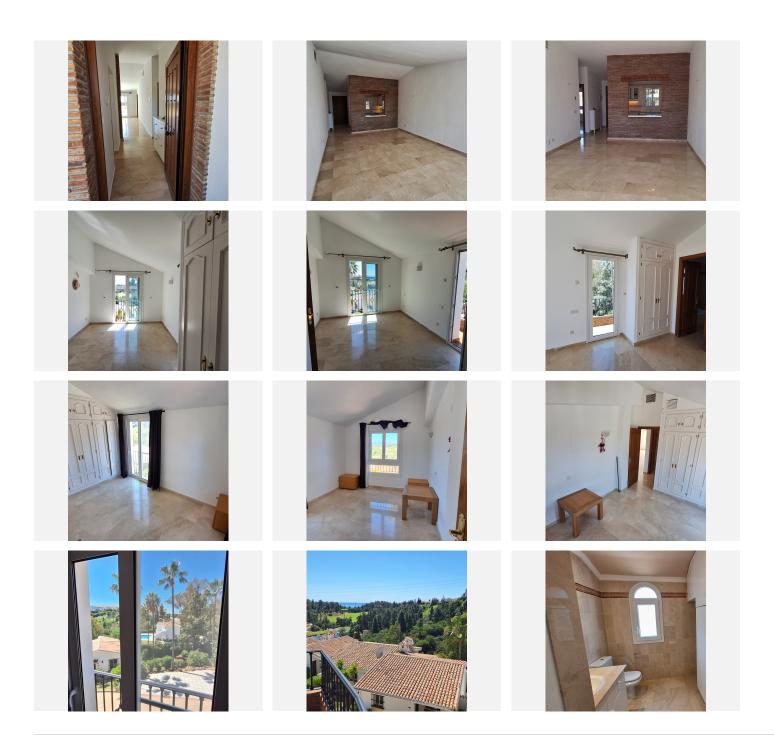

The property consisting of, 2-bedroom, 2-bathroom bright south-facing apartment with amazing views of the forest, golf course, and sea sounds truly captivating. The property's orientation towards the south not only ensures ample natural light throughout the day but also offers breathtaking panoramic views of the surrounding landscape, including the lush forest, manicured golf course, and sparkling sea.

The spacious layout of the apartment allows for a comfortable and airy living space, with the added advantage of overlooking a pool and barbecue area. This feature not only enhances the visual appeal of the property but also provides a convenient and inviting outdoor space for relaxation and entertainment. The private setting of the apartment offers a sense of tranquility and exclusivity, making it a perfect retreat for those seeking privacy and serenity.