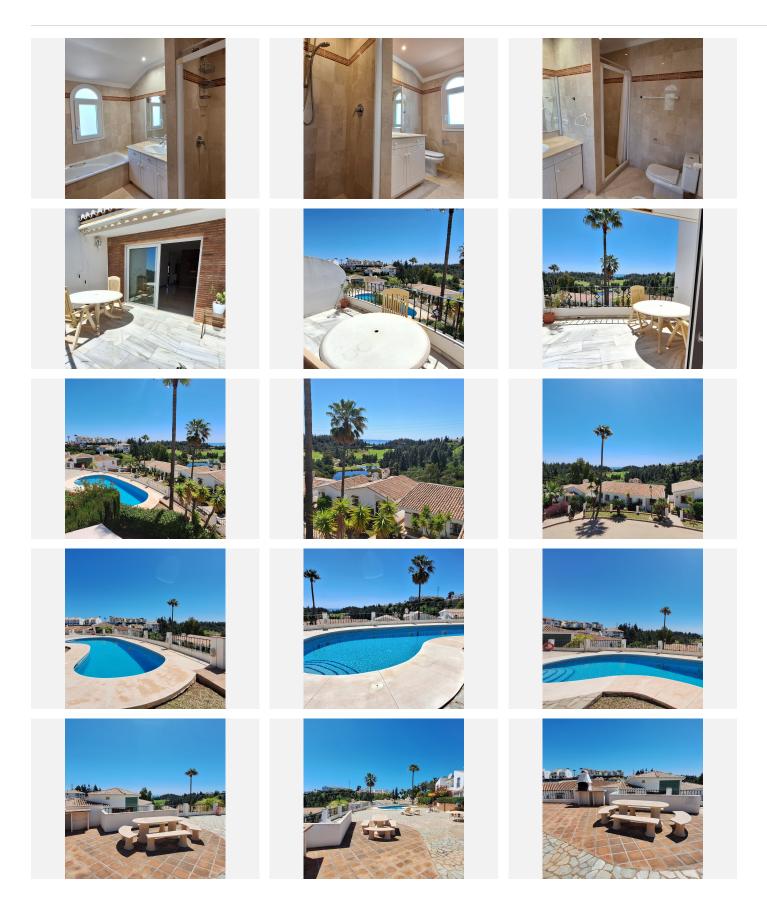

The spacious layout of the apartment allows for a comfortable and airy living space, with the added advantage of overlooking a pool and barbecue area. This feature not only enhances the visual appeal of the property but also provides a convenient and inviting outdoor space for relaxation and entertainment. The private setting of the apartment offers a sense of tranquility and exclusivity, making it a perfect retreat for those seeking privacy and serenity.

+34 952 939 460 · info@bromleyestatesmarbella.com Urbanizacion El Rosario, CN340, Km 188, Marbella, Malaga 29603

Marbella

The combination of stunning views, bright interiors, spacious layout, and private setting makes this apartment a desirable and inviting living space. The seamless integration of indoor and outdoor living, along with the picturesque surroundings, creates a harmonious and welcoming atmosphere that is ideal for both relaxation and enjoyment.