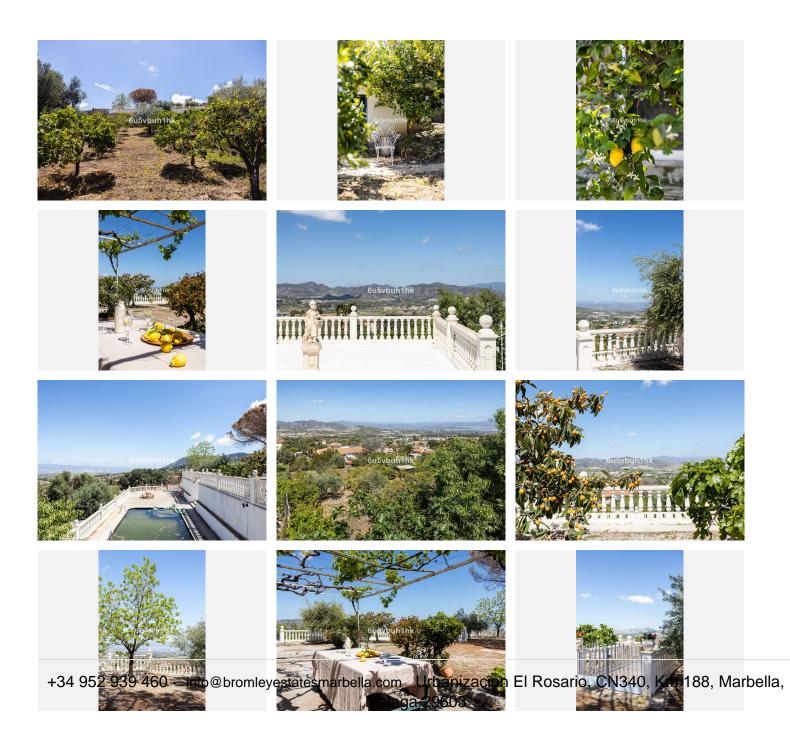

In this idyllic environment, we are pleased to offer an exclusive 2500 m2 plot in the Pinos de Alhaurín urbanization. This stunning plot features a private swimming pool from which you can enjoy excellent panoramic views of the surrounding mountains and green landscape. With a spacious terrace perfect for relaxing outdoors, this property also offers land with fruit trees, olive and almond trees, adding extra charm and the opportunity to grow fresh produce in your own garden.

It should be noted that the plot currently has a large barbecue and a 60m2 house with kitchen and bathroom, allowing future owners to enjoy the facilities while planning and building the house of their dreams.