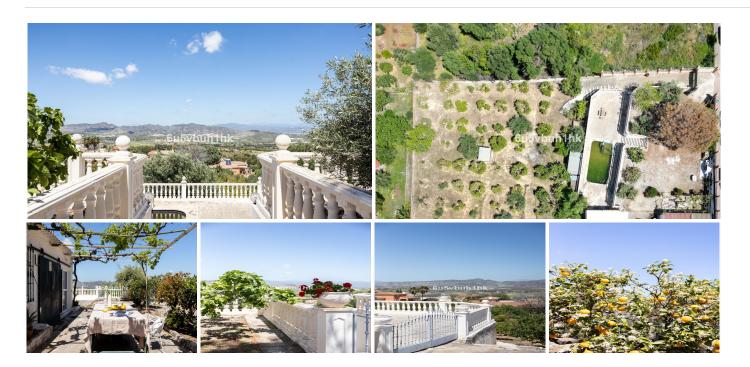

## PLOT BEDROOMS BATHROOMS IN ALHAURIN DE LA TORRE

Alhaurin de la Torre

REF# BEMR4705864 €398,000

BEDS BATHS BUILT PLOT
61 m<sup>2</sup> 2500 m<sup>2</sup>

The Pinos de Alhaurín urbanization, located in a spectacular natural environment in Malaga, is a place that stands out for its tranquility and beauty. Surrounded by mountains and vegetation, this privileged location offers a peaceful environment for its residents. In addition, it has a well-developed infrastructure, a wide variety of homes that adapt to different needs and preferences, well-kept common areas, security measures and proximity to services such as supermarkets, restaurants and schools, which makes it an ideal place to enjoy a high quality of life on the Costa del Sol.

In this idyllic environment, we are pleased to offer an exclusive 2500 m2 plot in the Pinos de Alhaurín urbanization. This stunning plot features a private swimming pool from which you can enjoy excellent panoramic views of the surrounding mountains and green landscape. With a spacious terrace perfect for relaxing outdoors, this property also offers land with fruit trees, olive and almond trees, adding extra charm and the opportunity to grow fresh produce in your own garden.

It should be noted that the plot currently has a large barbecue and a 60m2 house with kitchen and bathroom, allowing future owners to enjoy the facilities while planning and building the house of their dreams.