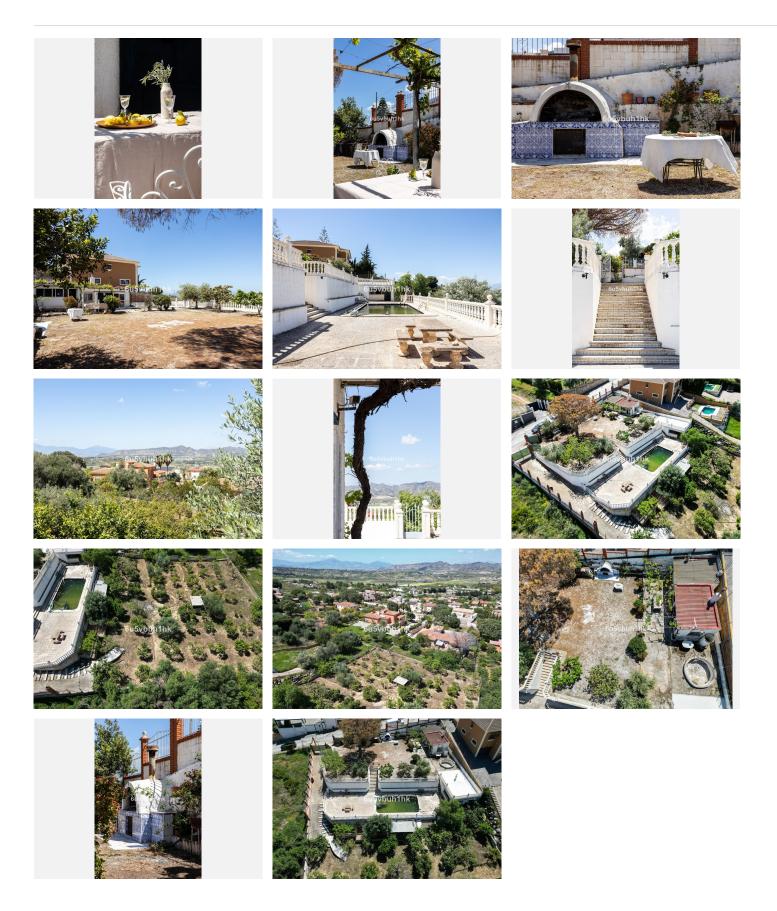

In this idyllic environment, we are pleased to offer an exclusive 2500 m2 plot in the Pinos de Alhaurín urbanization. This stunning plot features a private swimming pool from which you can enjoy excellent panoramic views of the surrounding mountains and green landscape. With a spacious terrace perfect for relaxing outdoors, this property also offers land with fruit trees, olive and almond trees, adding extra charm and the opportunity to grow fresh produce in your own garden.

It should be noted that the plot currently has a large barbecue and a 60m2 house with kitchen and bathroom, allowing future owners to enjoy the facilities while planning and building the house of their dreams.