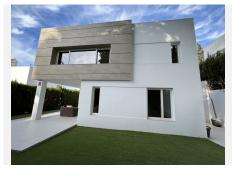

### HOUSE 4 BEDROOMS 4 BATHROOMS IN NUEVA ANDALUCIA

Nueva Andalucia

REF# BEMR4706146 €900,000

| BEDS | BATHS | BUILT  | PLOT   | TERRACE |
|------|-------|--------|--------|---------|
| 4    | 4     | 280 m² | 330 m² | 20 m²   |

Beautiful modern villa of recent construction, distributed on two floors.

The property has been built with the best qualities, spacious living room, terrace with private garden, fully equipped kitchen, separate laundry area, four bedrooms with four en-suite bathrooms, 1 toilet. Terrace and garden with direct access to the communal pool. Alarm system and internet already installed. Centralised and independent air conditioning system on each floor of the property.