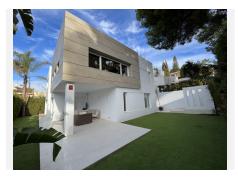

### HOUSE 4 BEDROOMS 4 BATHROOMS IN NUEVA ANDALUCIA

Nueva Andalucia

REF# BEMR4706146 €900,000

| BEDS | BATHS | BUILT  | PLOT   | TERRACE |
|------|-------|--------|--------|---------|
| 4    | 4     | 280 m² | 330 m² | 20 m²   |

Beautiful modern villa of recent construction, distributed on two floors.

The property has been built with the best qualities, spacious living room, terrace with private garden, fully equipped kitchen, separate laundry area, four bedrooms with four en-suite bathrooms, 1 toilet. Terrace and garden with direct access to the communal pool. Alarm system and internet already installed. Centralised and independent air conditioning system on each floor of the property.