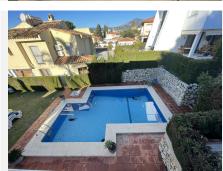

Beautiful modern villa of recent construction, distributed on two floors.

The property has been built with the best qualities, spacious living room, terrace with private garden, fully equipped kitchen, separate laundry area, four bedrooms with four en-suite bathrooms, 1 toilet. Terrace and garden with direct access to the communal pool. Alarm system and internet already installed. Centralised and independent air conditioning system on each floor of the property.

Located a few minutes from Puerto Banus, the Casino and the beach. There is no garage, but a private parking project is attached, covered with a pergola and automatic access door. Parking is possible at the entrance of the house.