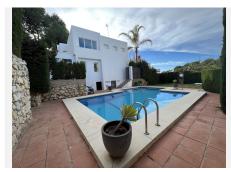

Beautiful modern villa of recent construction, distributed on two floors.

The property has been built with the best qualities, spacious living room, terrace with private garden, fully equipped kitchen, separate laundry area, four bedrooms with four en-suite bathrooms, 1 toilet. Terrace and garden with direct access to the communal pool. Alarm system and internet already installed. Centralised and independent air conditioning system on each floor of the property.

Located a few minutes from Puerto Banus, the Casino and the beach. There is no garage, but a private parking project is attached, covered with a pergola and automatic access door. Parking is possible at the entrance of the house.