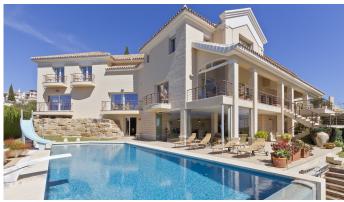

A one of a kind Mediterranean mansion with breathtaking golf, sea and mountain views that offers around 1000m2 of living and entertaining space. Constructed over 3 levels with elevator access between floors the property sits on a large plot of over 1700m2 with impeccable gardens, 75m2 infinity swimming pool and parking for several cars.

The lower level of the property is home to two more double bedrooms, another full bathroom, and guest cloakroom, storeroom and facilities room as well as an enormous games/cinema room complete with bar area and bathroom. Both the bedrooms on this level as well as the games room enjoy direct access to the mature lawned gardens where we find the infinity swimming pool and another large chill out terrace with barbecue area to enjoy pool-side dining.