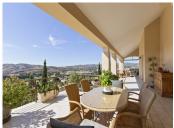

Moving down to the middle floor we find a huge 162m2 open plan kitchen diner and living room complete with wood burning fireplace and access to a large terrace with different areas for sitting, lounging and dining outside. The views from this terrace in particular are unrivalled in Mijas Golf and truly breathtaking. This