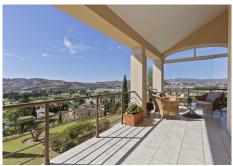

Moving down to the middle floor we find a huge 162m2 open plan kitchen diner and living room complete with wood burning fireplace and access to a large terrace with different areas for sitting, lounging and dining outside. The views from this terrace in particular are unrivalled in Mijas Golf and truly breathtaking. This

Marbella

level also offers a walk-in pantry, utility room, guest cloakroom and cleverly designed open plan work space with the most inspiring views you're ever likely to see from a home office! Not to forget the 70m2 master bedroom suite with private terrace, his and hers walk in wardrobes and ensuite bathroom!