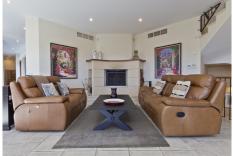

Moving down to the middle floor we find a huge 162m2 open plan kitchen diner and living room complete with wood burning fireplace and access to a large terrace with different areas for sitting, lounging and dining outside. The views from this terrace in particular are unrivalled in Mijas Golf and truly breathtaking. This