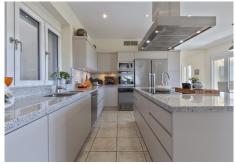

Moving down to the middle floor we find a huge 162m2 open plan kitchen diner and living room complete with wood burning fireplace and access to a large terrace with different areas for sitting, lounging and dining outside. The views from this terrace in particular are unrivalled in Mijas Golf and truly breathtaking. This