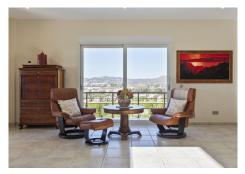

The property welcomes you through an entrance foyer with double height ceilings and huge picture window revealing views of the golf course as soon as you walk in which really sets the tone for the house. On this level we find three double bedrooms, one with ensuite bathroom and walk-in wardrobes as well as another full bathroom. This is a very cleverly designed property with all the living and sleeping space located on the south side of the property giving unparalleled panoramic views and an abundance of light in every room.

Moving down to the middle floor we find a huge 162m2 open plan kitchen diner and living room complete with wood burning fireplace and access to a large terrace with different areas for sitting, lounging and dining outside. The views from this terrace in particular are unrivalled in Mijas Golf and truly breathtaking. This