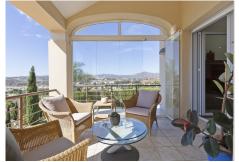

Moving down to the middle floor we find a huge 162m2 open plan kitchen diner and living room complete with wood burning fireplace and access to a large terrace with different areas for sitting, lounging and dining outside. The views from this terrace in particular are unrivalled in Mijas Golf and truly breathtaking. This