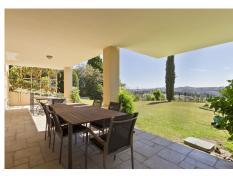

Moving down to the middle floor we find a huge 162m2 open plan kitchen diner and living room complete with wood burning fireplace and access to a large terrace with different areas for sitting, lounging and dining outside. The views from this terrace in particular are unrivalled in Mijas Golf and truly breathtaking. This

The lower level of the property is home to two more double bedrooms, another full bathroom, and guest cloakroom, storeroom and facilities room as well as an enormous games/cinema room complete with bar area and bathroom. Both the bedrooms on this level as well as the games room enjoy direct access to the mature lawned gardens where we find the infinity swimming pool and another large chill out terrace with barbecue area to enjoy pool-side dining.