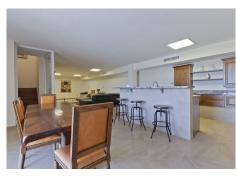

Moving down to the middle floor we find a huge 162m2 open plan kitchen diner and living room complete with wood burning fireplace and access to a large terrace with different areas for sitting, lounging and dining outside. The views from this terrace in particular are unrivalled in Mijas Golf and truly breathtaking. This