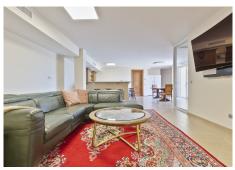

Moving down to the middle floor we find a huge 162m2 open plan kitchen diner and living room complete with wood burning fireplace and access to a large terrace with different areas for sitting, lounging and dining outside. The views from this terrace in particular are unrivalled in Mijas Golf and truly breathtaking. This