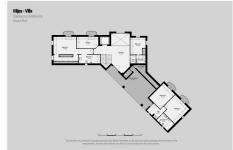

#### HOUSE 8 BEDROOMS 8 BATHROOMS IN MIJAS GOLF

Mijas Golf

REF# BEMR4706302 €1,990,000

| BEDS | BATHS | BUILT   | PLOT    | TERRACE |
|------|-------|---------|---------|---------|
| 8    | 8     | 1200 m² | 1703 m² | 340 m²  |

A one of a kind Mediterranean mansion with breathtaking golf, sea and mountain views that offers around 1000m2 of living and entertaining space. Constructed over 3 levels with elevator access between floors the property sits on a large plot of over 1700m2 with impeccable gardens, 75m2 infinity swimming pool and parking for several cars.

The property welcomes you through an entrance foyer with double height ceilings and huge picture window revealing views of the golf course as soon as you walk in which really sets the tone for the house. On this level we find three double bedrooms, one with ensuite bathroom and walk-in wardrobes as well as another full bathroom. This is a very cleverly designed property with all the living and sleeping space located on the south side of the property giving unparalleled panoramic views and an abundance of light in every room.

Moving down to the middle floor we find a huge 162m2 open plan kitchen diner and living room complete with wood burning fireplace and access to a large terrace with different areas for sitting, lounging and dining outside. The views from this terrace in particular are unrivalled in Mijas Golf and truly breathtaking. This

Marbella

level also offers a walk-in pantry, utility room, guest cloakroom and cleverly designed open plan work space with the most inspiring views you're ever likely to see from a home office! Not to forget the 70m2 master bedroom suite with private terrace, his and hers walk in wardrobes and ensuite bathroom!

The lower level of the property is home to two more double bedrooms, another full bathroom, and guest cloakroom, storeroom and facilities room as well as an enormous games/cinema room complete with bar area and bathroom. Both the bedrooms on this level as well as the games room enjoy direct access to the mature lawned gardens where we find the infinity swimming pool and another large chill out terrace with barbecue area to enjoy pool-side dining.

The property also features a separate two bedroom guest apartment with its own entrance, kitchen and bathroom, also with panoramic views so your guests won't feel left out!

Mijas Golf is found just a 10 minute drive from the popular village of La Cala de Mijas in Mijas Costa and 3.5km west of Fuengirola. Home to the renowned Los Lagos and Los Olivos golf courses, the area has lots more to offer than just as a golf resort. A good selection of amenities including bars, restaurants, supermarkets and sports clubs means you don't need to take a car every time you pop out, yet the beach is only a few minutes drive away. Moreover, the emblematic La Zambra hotel which is the first Hyatt brand hotel in the whole of Southern Spain including a high-quality gastronomic service and wellness and spa centre lies just 400 meters from the villa.