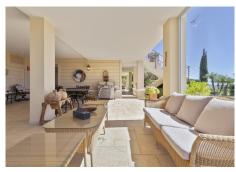

Moving down to the middle floor we find a huge 162m2 open plan kitchen diner and living room complete with wood burning fireplace and access to a large terrace with different areas for sitting, lounging and dining outside. The views from this terrace in particular are unrivalled in Mijas Golf and truly breathtaking. This