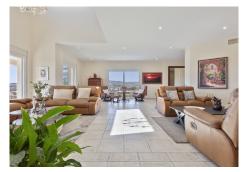

Moving down to the middle floor we find a huge 162m2 open plan kitchen diner and living room complete with wood burning fireplace and access to a large terrace with different areas for sitting, lounging and dining outside. The views from this terrace in particular are unrivalled in Mijas Golf and truly breathtaking. This