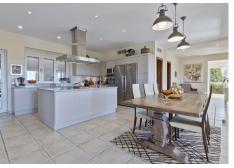

Moving down to the middle floor we find a huge 162m2 open plan kitchen diner and living room complete with wood burning fireplace and access to a large terrace with different areas for sitting, lounging and dining outside. The views from this terrace in particular are unrivalled in Mijas Golf and truly breathtaking. This