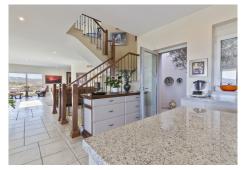

Moving down to the middle floor we find a huge 162m2 open plan kitchen diner and living room complete with wood burning fireplace and access to a large terrace with different areas for sitting, lounging and dining outside. The views from this terrace in particular are unrivalled in Mijas Golf and truly breathtaking. This

Marbella

level also offers a walk-in pantry, utility room, guest cloakroom and cleverly designed open plan work space with the most inspiring views you're ever likely to see from a home office! Not to forget the 70m2 master bedroom suite with private terrace, his and hers walk in wardrobes and ensuite bathroom!