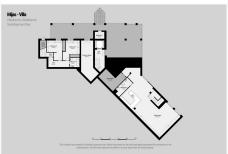

#### HOUSE 8 BEDROOMS 8 BATHROOMS IN MIJAS GOLF

Mijas Golf

REF# BEMR4706302 €1,990,000

| BEDS | BATHS | BUILT   | PLOT    | TERRACE |
|------|-------|---------|---------|---------|
| 8    | 8     | 1200 m² | 1703 m² | 340 m²  |

A one of a kind Mediterranean mansion with breathtaking golf, sea and mountain views that offers around 1000m2 of living and entertaining space. Constructed over 3 levels with elevator access between floors the property sits on a large plot of over 1700m2 with impeccable gardens, 75m2 infinity swimming pool and parking for several cars.

The property welcomes you through an entrance foyer with double height ceilings and huge picture window revealing views of the golf course as soon as you walk in which really sets the tone for the house. On this level we find three double bedrooms, one with ensuite bathroom and walk-in wardrobes as well as another full bathroom. This is a very cleverly designed property with all the living and sleeping space located on the south side of the property giving unparalleled panoramic views and an abundance of light in every room.

Moving down to the middle floor we find a huge 162m2 open plan kitchen diner and living room complete with wood burning fireplace and access to a large terrace with different areas for sitting, lounging and dining outside. The views from this terrace in particular are unrivalled in Mijas Golf and truly breathtaking. This

Marbella

level also offers a walk-in pantry, utility room, guest cloakroom and cleverly designed open plan work space with the most inspiring views you're ever likely to see from a home office! Not to forget the 70m2 master bedroom suite with private terrace, his and hers walk in wardrobes and ensuite bathroom!

The lower level of the property is home to two more double bedrooms, another full bathroom, and guest cloakroom, storeroom and facilities room as well as an enormous games/cinema room complete with bar area and bathroom. Both the bedrooms on this level as well as the games room enjoy direct access to the mature lawned gardens where we find the infinity swimming pool and another large chill out terrace with barbecue area to enjoy pool-side dining.

The property also features a separate two bedroom guest apartment with its own entrance, kitchen and bathroom, also with panoramic views so your guests won't feel left out!

Mijas Golf is found just a 10 minute drive from the popular village of La Cala de Mijas in Mijas Costa and 3.5km west of Fuengirola. Home to the renowned Los Lagos and Los Olivos golf courses, the area has lots more to offer than just as a golf resort. A good selection of amenities including bars, restaurants, supermarkets and sports clubs means you don't need to take a car every time you pop out, yet the beach is only a few minutes drive away. Moreover, the emblematic La Zambra hotel which is the first Hyatt brand hotel in the whole of Southern Spain including a high-quality gastronomic service and wellness and spa centre lies just 400 meters from the villa.