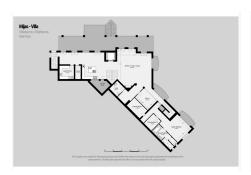

#### HOUSE 8 BEDROOMS 8 BATHROOMS IN MIJAS GOLF

Mijas Golf

REF# BEMR4706302 €1,990,000

| BEDS | BATHS | BUILT   | PLOT    | TERRACE |
|------|-------|---------|---------|---------|
| 8    | 8     | 1200 m² | 1703 m² | 340 m²  |

A one of a kind Mediterranean mansion with breathtaking golf, sea and mountain views that offers around 1000m2 of living and entertaining space. Constructed over 3 levels with elevator access between floors the property sits on a large plot of over 1700m2 with impeccable gardens, 75m2 infinity swimming pool and parking for several cars.

The property welcomes you through an entrance foyer with double height ceilings and huge picture window revealing views of the golf course as soon as you walk in which really sets the tone for the house. On this level we find three double bedrooms, one with ensuite bathroom and walk-in wardrobes as well as another full bathroom. This is a very cleverly designed property with all the living and sleeping space located on the south side of the property giving unparalleled panoramic views and an abundance of light in every room.

Moving down to the middle floor we find a huge 162m2 open plan kitchen diner and living room complete with wood burning fireplace and access to a large terrace with different areas for sitting, lounging and dining outside. The views from this terrace in particular are unrivalled in Mijas Golf and truly breathtaking. This

Marbella

level also offers a walk-in pantry, utility room, guest cloakroom and cleverly designed open plan work space with the most inspiring views you're ever likely to see from a home office! Not to forget the 70m2 master bedroom suite with private terrace, his and hers walk in wardrobes and ensuite bathroom!

The lower level of the property is home to two more double bedrooms, another full bathroom, and guest cloakroom, storeroom and facilities room as well as an enormous games/cinema room complete with bar area and bathroom. Both the bedrooms on this level as well as the games room enjoy direct access to the mature lawned gardens where we find the infinity swimming pool and another large chill out terrace with barbecue area to enjoy pool-side dining.

The property also features a separate two bedroom guest apartment with its own entrance, kitchen and bathroom, also with panoramic views so your guests won't feel left out!

Mijas Golf is found just a 10 minute drive from the popular village of La Cala de Mijas in Mijas Costa and 3.5km west of Fuengirola. Home to the renowned Los Lagos and Los Olivos golf courses, the area has lots more to offer than just as a golf resort. A good selection of amenities including bars, restaurants, supermarkets and sports clubs means you don't need to take a car every time you pop out, yet the beach is only a few minutes drive away. Moreover, the emblematic La Zambra hotel which is the first Hyatt brand hotel in the whole of Southern Spain including a high-quality gastronomic service and wellness and spa centre lies just 400 meters from the villa.