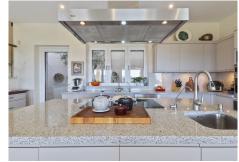

Moving down to the middle floor we find a huge 162m2 open plan kitchen diner and living room complete with wood burning fireplace and access to a large terrace with different areas for sitting, lounging and dining outside. The views from this terrace in particular are unrivalled in Mijas Golf and truly breathtaking. This