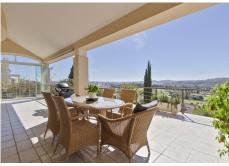

Moving down to the middle floor we find a huge 162m2 open plan kitchen diner and living room complete with wood burning fireplace and access to a large terrace with different areas for sitting, lounging and dining outside. The views from this terrace in particular are unrivalled in Mijas Golf and truly breathtaking. This