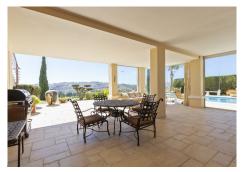

Moving down to the middle floor we find a huge 162m2 open plan kitchen diner and living room complete with wood burning fireplace and access to a large terrace with different areas for sitting, lounging and dining outside. The views from this terrace in particular are unrivalled in Mijas Golf and truly breathtaking. This