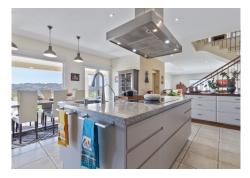

Moving down to the middle floor we find a huge 162m2 open plan kitchen diner and living room complete with wood burning fireplace and access to a large terrace with different areas for sitting, lounging and dining outside. The views from this terrace in particular are unrivalled in Mijas Golf and truly breathtaking. This