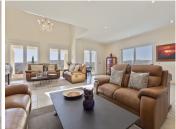

Moving down to the middle floor we find a huge 162m2 open plan kitchen diner and living room complete with wood burning fireplace and access to a large terrace with different areas for sitting, lounging and dining outside. The views from this terrace in particular are unrivalled in Mijas Golf and truly breathtaking. This